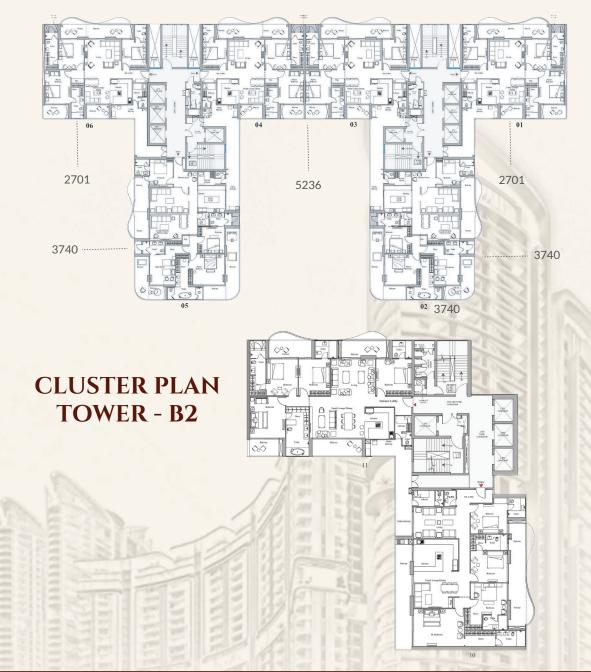

# **CLUSTER PLAN TOWER - ABI**

| On Booking                                    | 20% of the Total Sale Consideration        |  |  |
|-----------------------------------------------|--------------------------------------------|--|--|
| By February 2023                              | 10% of the Total Sale Consideration        |  |  |
| By March 2023                                 | 10% of the Total Sale Consideration        |  |  |
| By April 2023                                 | 10% of the Total Sale Consideration        |  |  |
| By May 2023                                   | 10% of the Total Sale Consideration        |  |  |
| By June 2023                                  | 10% of the Total Sale Consideration        |  |  |
| By July 2023                                  | 10% of the Total Sale Consideration        |  |  |
| By August 2023                                | 10% of the Total Sale Consideration        |  |  |
| On Offer Of Possession For Fit/Outs/Interiors | 10% of the Total Sale Consideration + IFMS |  |  |