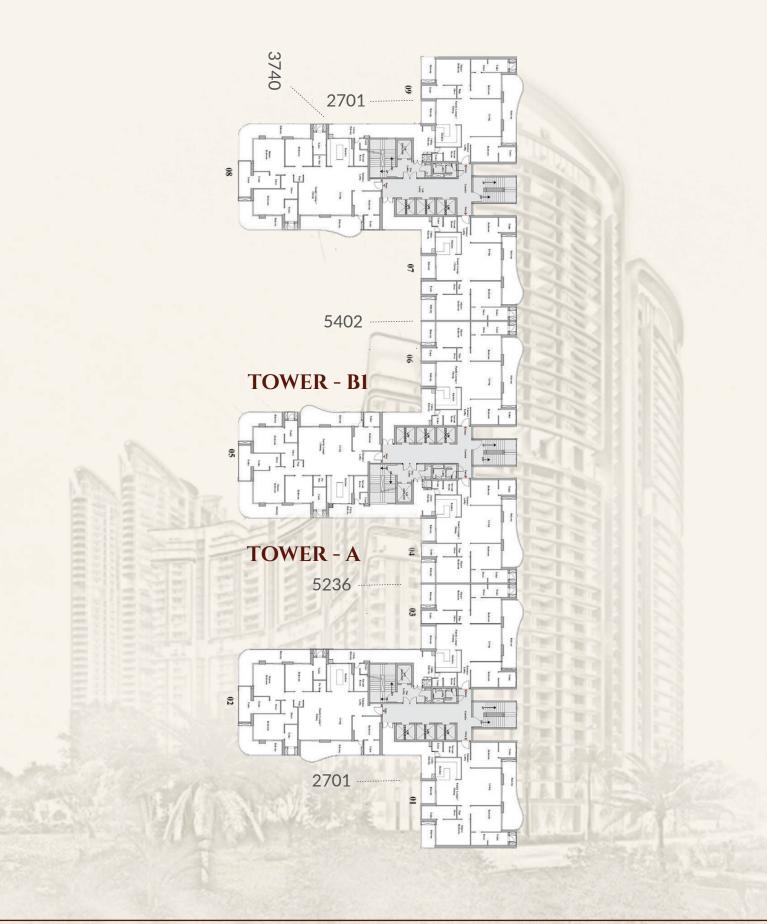

## **CLUSTER PLAN TOWER - C/D/E**

| Payment Plan (Tower AB1/B2/C/D/E)                           |                 |                 |                 |                 |                 |
|-------------------------------------------------------------|-----------------|-----------------|-----------------|-----------------|-----------------|
| Apartment Type                                              | 4 BHK + Servant | 5 BHK + Servant |
| Size                                                        | 2618            | 2701            | 3415            | 3740            | 5236            |
| 3 <sup>rd</sup> to 9 <sup>th</sup> Floor                    | 5.25            | 5.50            | 7.00            | 7.75            | 10.50           |
| 10 <sup>th</sup> to 14 <sup>th</sup> Floor                  | 5.35            | 5.65            | 7.15            | 7.95            | 10.70           |
| 15 <sup>th</sup> to 18 <sup>th</sup> Floor                  | 5.45            | 5.75            | 7.30            | 8.10            | 10.90           |
| 22 <sup>nd</sup> to 25 <sup>th</sup> Floor                  | 5.60            | 5.85            | 7.45            | 8.25            | 11.20           |
| 26 <sup>th</sup> to 29 <sup>th</sup> Floor                  | 5.70            | 5.95            | 7.60            | 8.40            | 11.40           |
| 2 <sup>nd</sup> , 19 <sup>th</sup> & 21 <sup>st</sup> Floor | 5.70            | 5.95            | 7.60            | 8.40            | 11.40           |