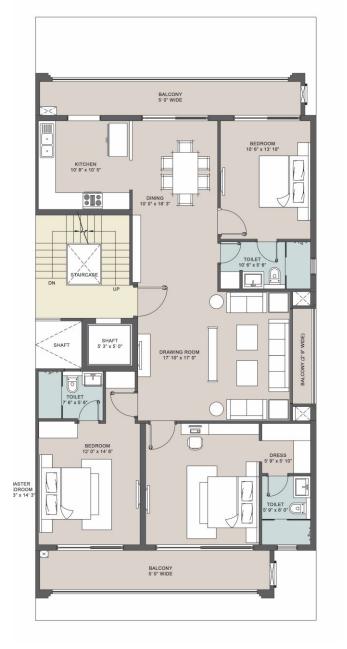

Typical Floor

Terrace Floor

Stilt Floor

Typical Floor

Terrace Floor

Typical Floor

Terrace Floor

Stilt Floor 1st & 3rd Floor

2nd & 4th Floor

Terrace Floor

Stilt Floor 1st & 3rd Floor

2nd & 4th Floor

Terrace Floor

Basement Floor Typical Floor Typical Floor