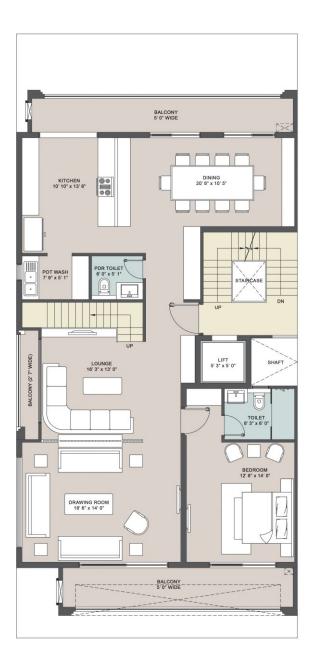

Typical Floor

Terrace Floor

Stilt Floor

Typical Floor

Terrace Floor

Typical Floor

Terrace Floor

Stilt Floor 1st & 3rd Floor

2nd & 4th Floor

Terrace Floor

Stilt Floor 1st & 3rd Floor

2nd & 4th Floor

Terrace Floor

Basement Floor Typical Floor Typical Floor