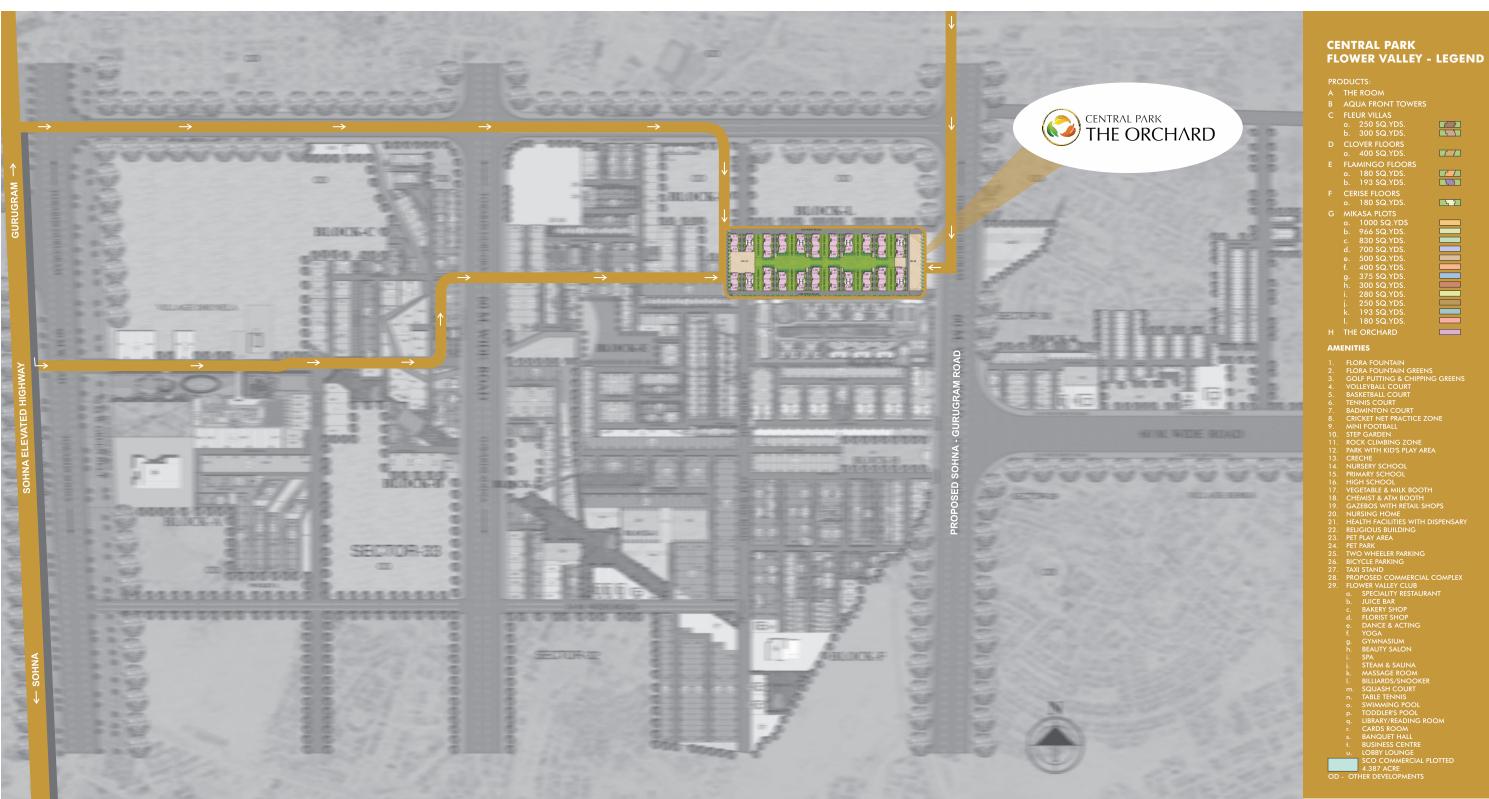

#### **Corporate & Registered Office:**

The Median, Central Park Resorts, Off Sohna Road, Sector-48, Gurugram, Haryana - 122018 Phone: 0124 6895000 | Website: www.centralpark.in

Central Park Flower Valley (CPFV) is an integrated development of land parcels developed under different licenses bearing no. 54 of 2014, 28 of 2016, 7 of 2020 and 104 of 2021 situated in villages Dhunela and Berka, Tehsil Sohna and Dist. Gurugram and duly registered under RERA vide registration no. 95 of 2017, 11 of 2020, 37 of 2022 and 16 of 2023. Central Park The Orchard are Independent Residential Floors comprised in buildings (Stilt + 4 Floors) to be constructed on separate designated plots in the Residential Plotted Colony. Images shown are pictorial conceptualization and an attempt to replicate the project, however actual may differ. The Hospitality Services are indicative and at the sole discretion of the Company. The provision of social infrastructure and other amenities will be as per approved plans and all designated areas and floors are tentative and subject to variation/deletion as deemed appropriate by the Company or as directed by any competent authority. Furniture is not being provided. Furniture layout shown in the Brochure is only indicative of how the Unit can be used. Dimensions given in the unit plans are masonry dimensions (excluding the plastic thickness). All dimensions are rounded off and marginal variations may occur in the process of construction as per Architects advice.