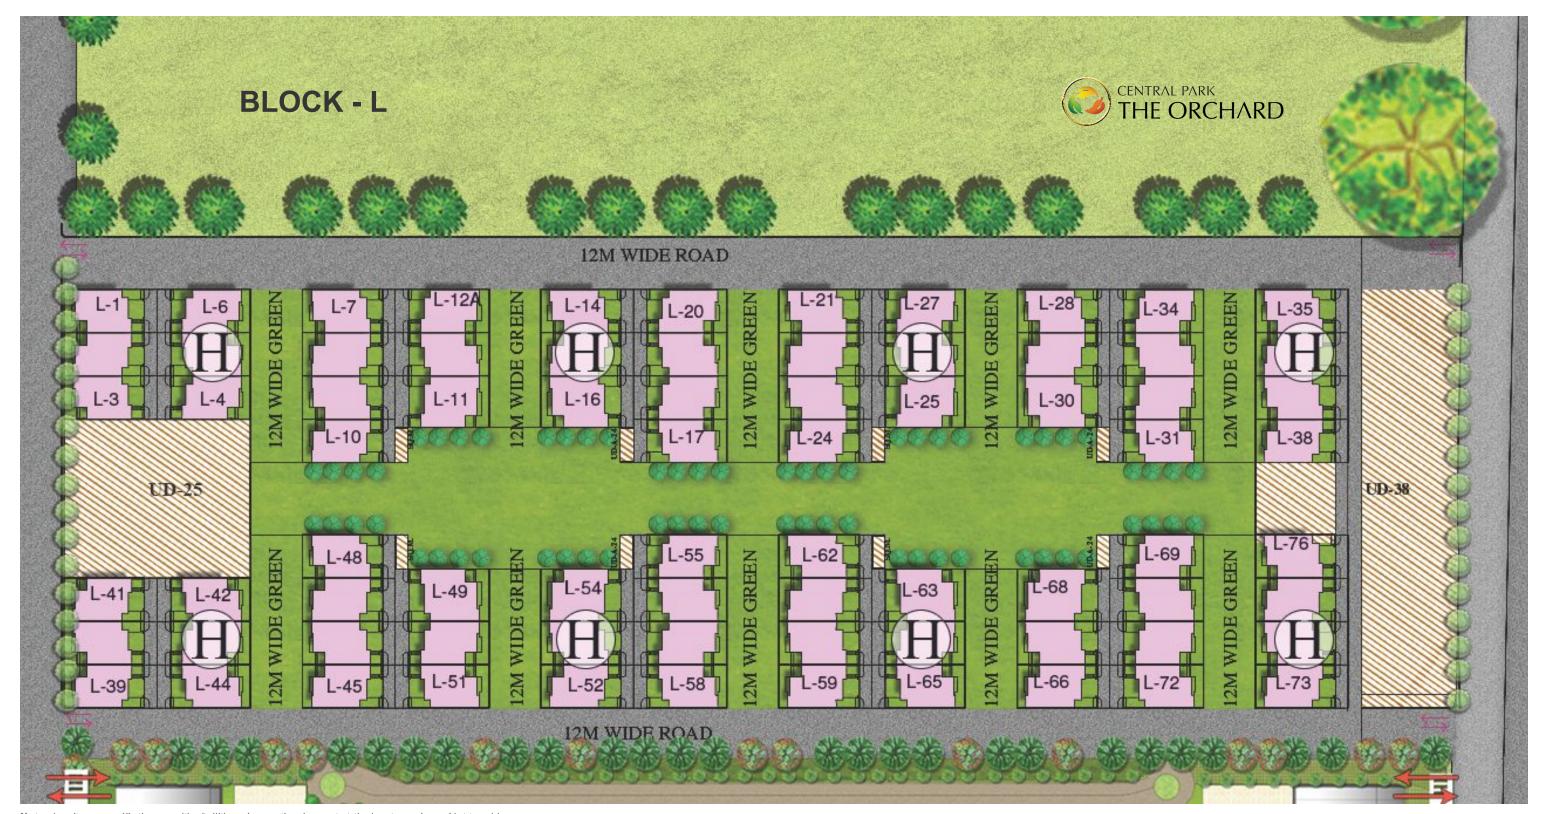

#### **Corporate & Registered Office:**

The Median, Central Park Resorts, Off Sohna Road, Sector-48, Gurugram, Haryana - 122018 Phone: 0124 6895000 | Website: www.centralpark.in

Central Park Flower Valley (CPFV) is an integrated development of land parcels developed under different licenses bearing no. 54 of 2014, 28 of 2016, 7 of 2020 and 104 of 2021 situated in villages Dhunela and Berka, Tehsil Sohna and Dist. Gurugram and duly registered under RERA vide registration no. 95 of 2017, 11 of 2020, 37 of 2022 and 16 of 2023. Central Park The Orchard are Independent Residential Floors comprised in buildings (Stilt + 4 Floors) to be constructed on separate designated plots in the Residential Plotted Colony. Images shown are pictorial conceptualization and an attempt to replicate the project, however actual may differ. The Hospitality Services are indicative and at the sole discretion of the Company. The provision of social infrastructure and other amenities will be as per approved plans and all designated areas and floors are tentative and subject to variation/deletion as deemed appropriate by the Company or as directed by any competent authority. Furniture is not being provided. Furniture layout shown in the Brochure is only indicative of how the Unit can be used. Dimensions given in the unit plans are masonry dimensions (excluding the plastic thickness). All dimensions are rounded off and marginal variations may occur in the process of construction as per Architects advice.