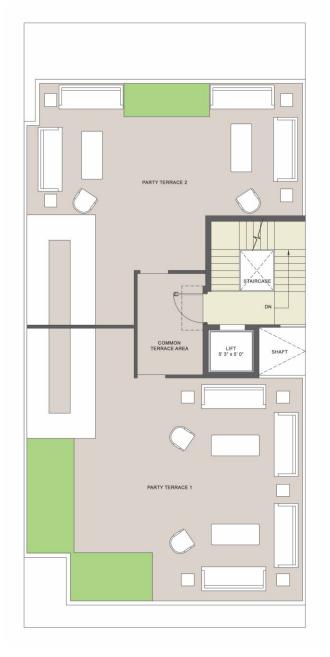

2nd & 4th Floor

Terrace Floor

Stilt Floor 1st & 3rd Floor

2nd & 4th Floor

Terrace Floor

Basement Floor Typical Floor Typical Floor