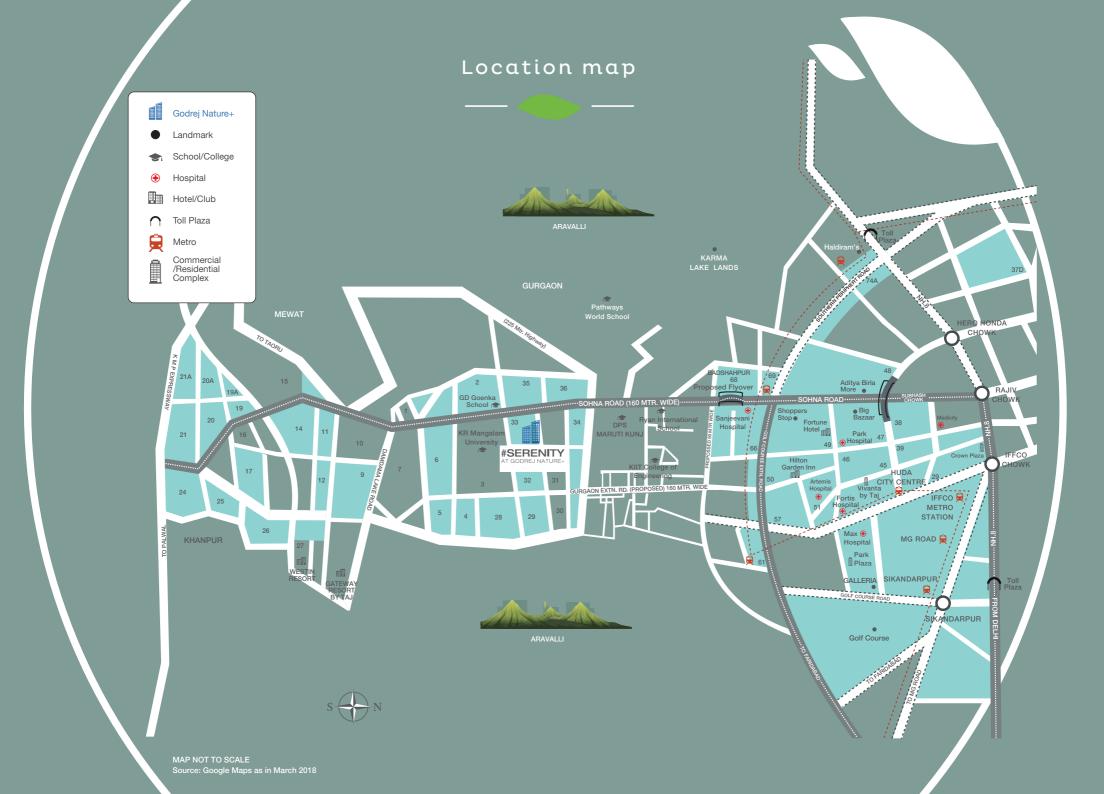

### Schools and Colleges

- GD Goenka World School, Sohna
- Pathways World School
- Ryan International School, Sohna Road
- DPS Maruti Kunj, Gurgaon
- KIIT College of Engineering, Bhondsi, Gurugram
- KR Mangalam University
- MDI Gurgaon, Sector 17, Gurugram
- Ansal University, Sector 55, Gurugram

### Healthcare Infrastructure

- Medanta Medicity
- Artemis Hospital
- Max Hospital
- Fortis Hospital
- Park Hospital
- Sanjeevani Hospital

### Hotels

- Lemon Tree
- Taj Gateway
- Country Inn
- Fortune Select Excalibur

#### Banks

- ICICI Bank
- Union Bank
- State Bank of India
- Allahabad Bank
- HDFC Bank

#### Malls

- Omaxe Mall, Sector 48, Gurugram
- · Raheja Mall, Sector 47, Gurugram
- Airia Mall, Secor 68, Gurugram
- WorldMark Mall, Sector 65, Gurugam

#### **Corporate Parks**

- Sohna Road Commercial Belt
- IMT Sohna
- Unitech Business Park, Sector 41, Gurugram