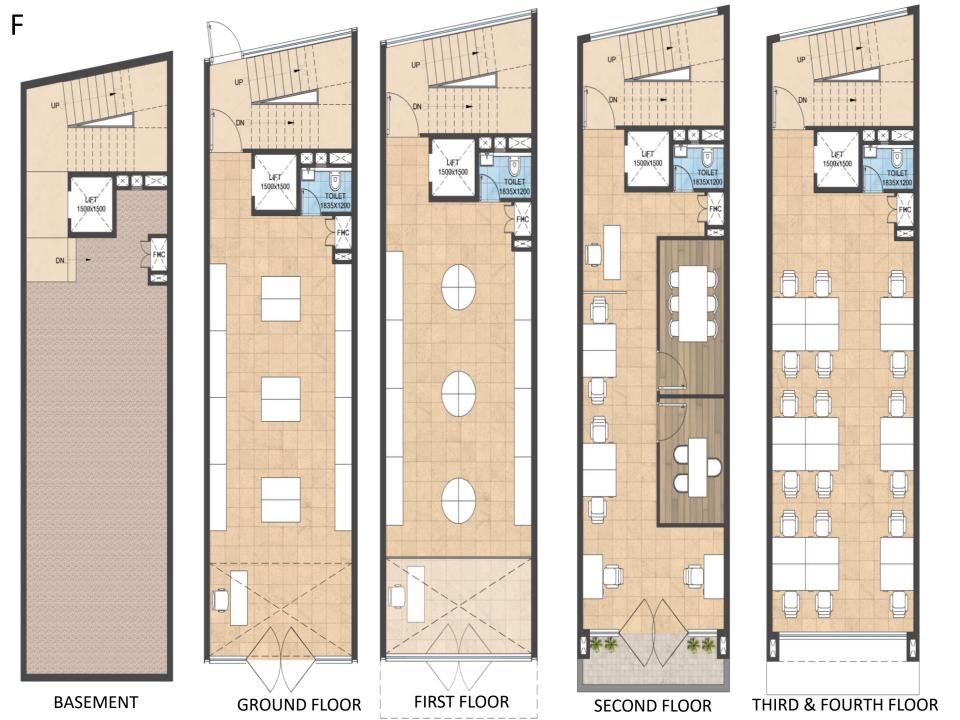

# SITE PLAN

G 1835X1200 LIFT 1500x1500 1835X1200 1835X1200 **BASEMENT** THIRD & FOURTH FLOOR - FIRST-FLOOR---**GROUND FLOOR** SECOND FLOOR

Н 1500x1500 [x(]x(]>< TOILET 1836X1200 TOILET 1836X1200 TOILET 1836X1200 1500x1500 TOILET 1836X1200 SECOND FLOOR THIRD & FOURTH FLOOR **GROUND FLOOR BASEMENT** FIRST FLOOR