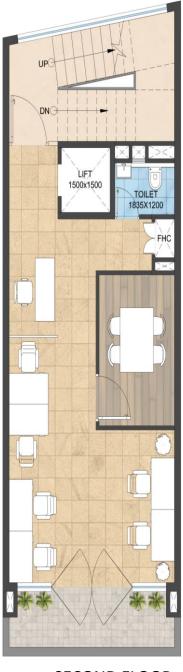

# SITE PLAN

G 1835X1200 LIFT 1500x1500 1835X1200 1835X1200 **BASEMENT** THIRD & FOURTH FLOOR - FIRST-FLOOR---**GROUND FLOOR** SECOND FLOOR

Н 1500x1500 [x(]x(]>< TOILET 1836X1200 TOILET 1836X1200 TOILET 1836X1200 1500x1500 TOILET 1836X1200 SECOND FLOOR THIRD & FOURTH FLOOR **GROUND FLOOR BASEMENT** FIRST FLOOR