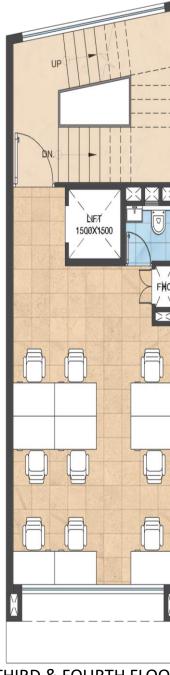

# SITE PLAN

G 1835X1200 LIFT 1500x1500 1835X1200 1835X1200 **BASEMENT** THIRD & FOURTH FLOOR - FIRST-FLOOR---**GROUND FLOOR** SECOND FLOOR

Н 1500x1500 [x(]x(]>< TOILET 1836X1200 TOILET 1836X1200 TOILET 1836X1200 1500x1500 TOILET 1836X1200 SECOND FLOOR THIRD & FOURTH FLOOR **GROUND FLOOR BASEMENT** FIRST FLOOR