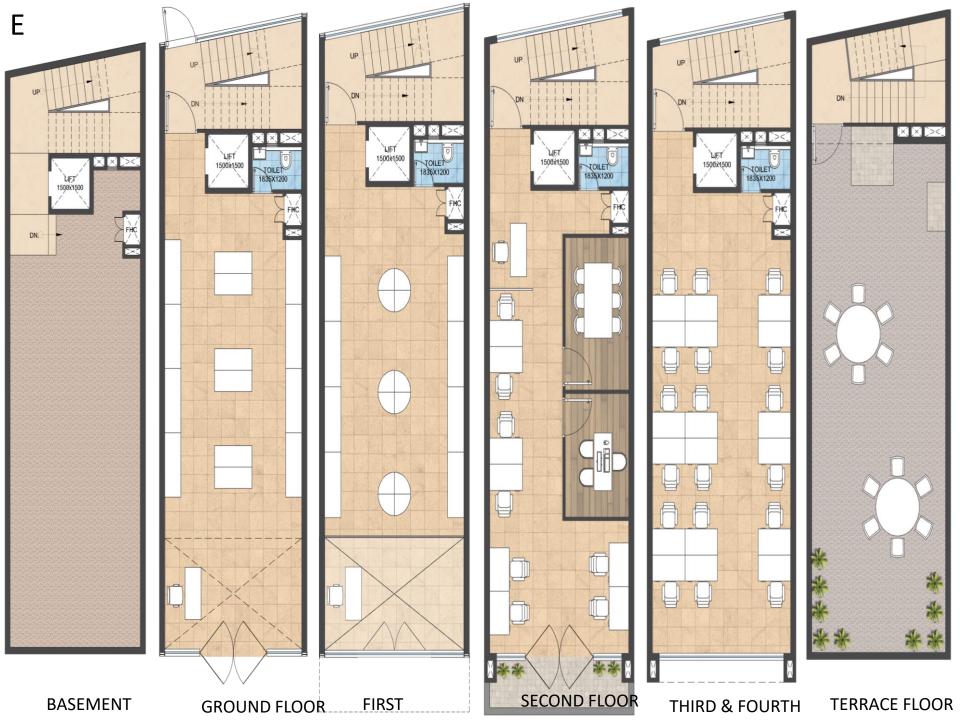

# SITE PLAN

G 1835X1200 LIFT 1500x1500 1835X1200 1835X1200 **BASEMENT** THIRD & FOURTH FLOOR - FIRST-FLOOR---**GROUND FLOOR** SECOND FLOOR

Н 1500x1500 [x(]x(]>< TOILET 1836X1200 TOILET 1836X1200 TOILET 1836X1200 1500x1500 TOILET 1836X1200 SECOND FLOOR THIRD & FOURTH FLOOR **GROUND FLOOR BASEMENT** FIRST FLOOR