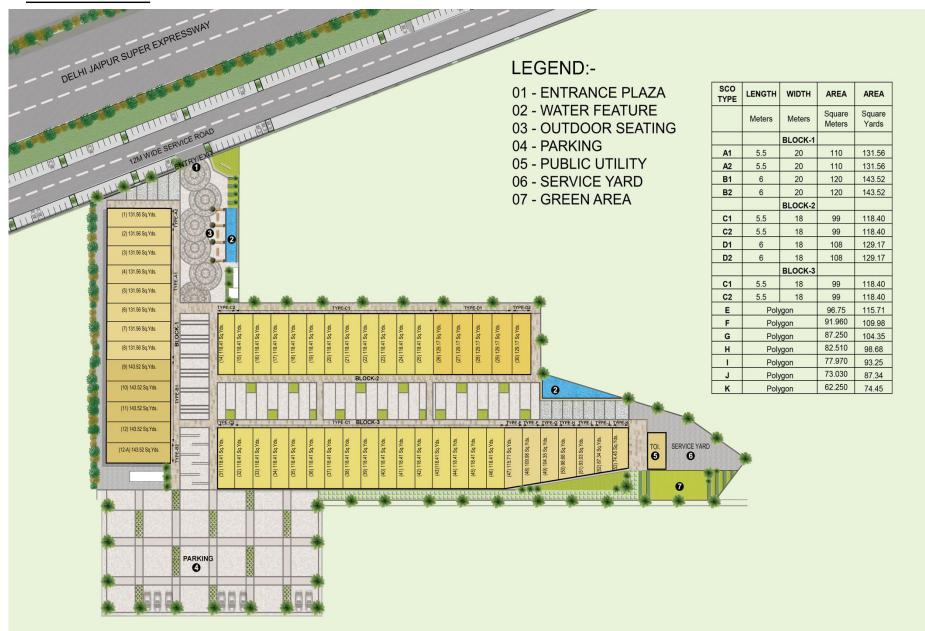

# SITE PLAN

G 1835X1200 LIFT 1500x1500 1835X1200 1835X1200 **BASEMENT** THIRD & FOURTH FLOOR - FIRST-FLOOR---**GROUND FLOOR** SECOND FLOOR

Н 1500x1500 [x(]x(]>< TOILET 1836X1200 TOILET 1836X1200 TOILET 1836X1200 1500x1500 TOILET 1836X1200 SECOND FLOOR THIRD & FOURTH FLOOR **GROUND FLOOR BASEMENT** FIRST FLOOR