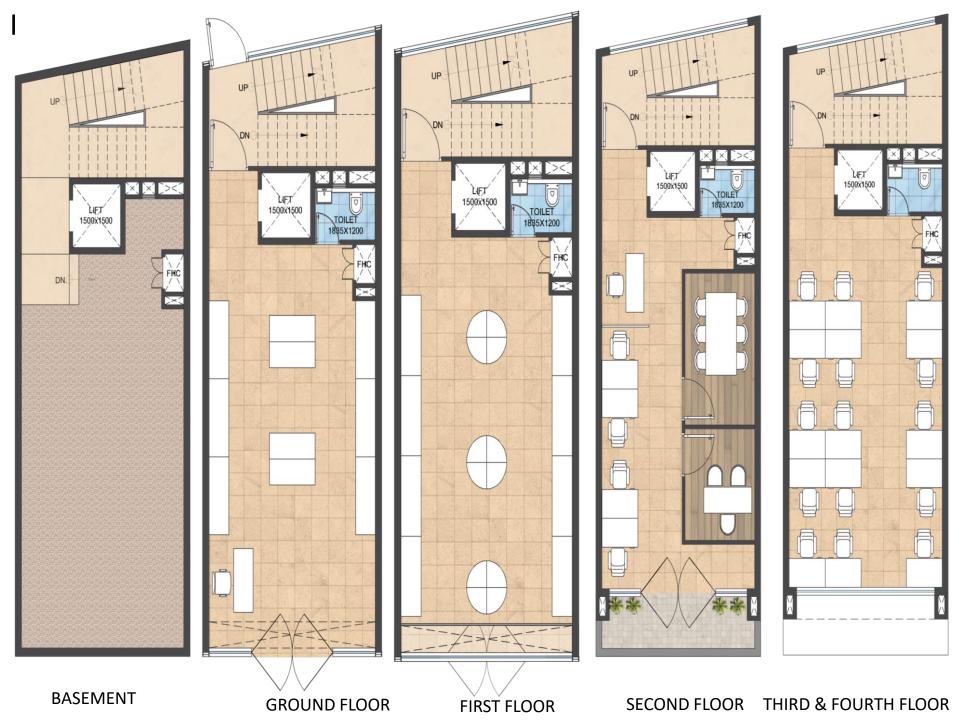

J

BASEMENT

GROUND FLOOR

FIRST FLOOR

SECOND FLOOR

THIRD & FOURTH FLOOR

TERRACE FLOOR

K