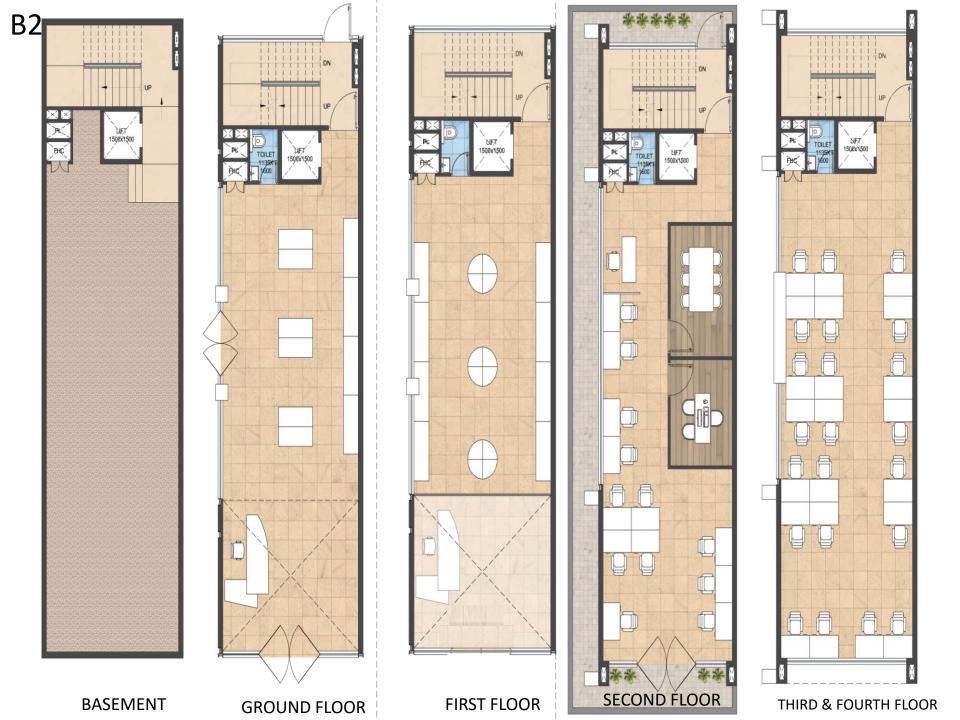

# SITE PLAN

G 1835X1200 LIFT 1500x1500 1835X1200 1835X1200 **BASEMENT** THIRD & FOURTH FLOOR - FIRST-FLOOR---**GROUND FLOOR** SECOND FLOOR

Н 1500x1500 [x(]x(]>< TOILET 1836X1200 TOILET 1836X1200 TOILET 1836X1200 1500x1500 TOILET 1836X1200 SECOND FLOOR THIRD & FOURTH FLOOR **GROUND FLOOR BASEMENT** FIRST FLOOR