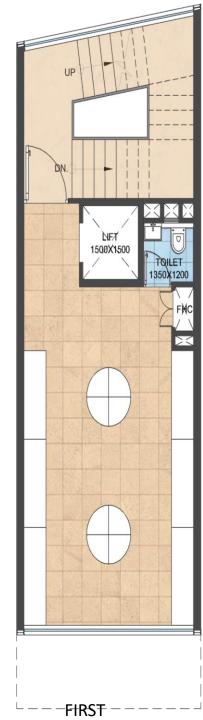

# SITE PLAN

G 1835X1200 LIFT 1500x1500 1835X1200 1835X1200 **BASEMENT** THIRD & FOURTH FLOOR - FIRST-FLOOR---**GROUND FLOOR** SECOND FLOOR

Н 1500x1500 [x(]x(]>< TOILET 1836X1200 TOILET 1836X1200 TOILET 1836X1200 1500x1500 TOILET 1836X1200 SECOND FLOOR THIRD & FOURTH FLOOR **GROUND FLOOR BASEMENT** FIRST FLOOR