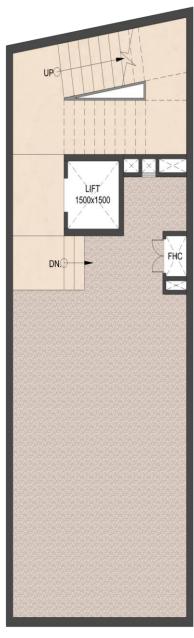

# SITE PLAN

G 1835X1200 LIFT 1500x1500 1835X1200 1835X1200 **BASEMENT** THIRD & FOURTH FLOOR - FIRST-FLOOR---**GROUND FLOOR** SECOND FLOOR

Н 1500x1500 [x(]x(]>< TOILET 1836X1200 TOILET 1836X1200 TOILET 1836X1200 1500x1500 TOILET 1836X1200 SECOND FLOOR THIRD & FOURTH FLOOR **GROUND FLOOR BASEMENT** FIRST FLOOR