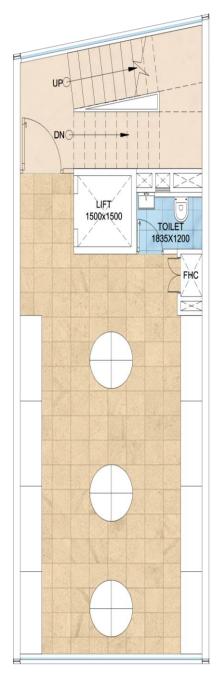

# SITE PLAN

G 1835X1200 LIFT 1500x1500 1835X1200 1835X1200 **BASEMENT** THIRD & FOURTH FLOOR - FIRST-FLOOR---**GROUND FLOOR** SECOND FLOOR

Н 1500x1500 [x(]x(]>< TOILET 1836X1200 TOILET 1836X1200 TOILET 1836X1200 1500x1500 TOILET 1836X1200 SECOND FLOOR THIRD & FOURTH FLOOR **GROUND FLOOR BASEMENT** FIRST FLOOR