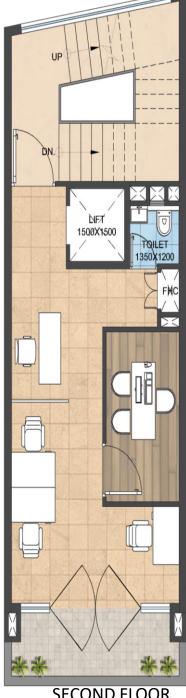

# SITE PLAN

G 1835X1200 LIFT 1500x1500 1835X1200 1835X1200 **BASEMENT** THIRD & FOURTH FLOOR - FIRST-FLOOR---**GROUND FLOOR** SECOND FLOOR

Н 1500x1500 [x(]x(]>< TOILET 1836X1200 TOILET 1836X1200 TOILET 1836X1200 1500x1500 TOILET 1836X1200 SECOND FLOOR THIRD & FOURTH FLOOR **GROUND FLOOR BASEMENT** FIRST FLOOR