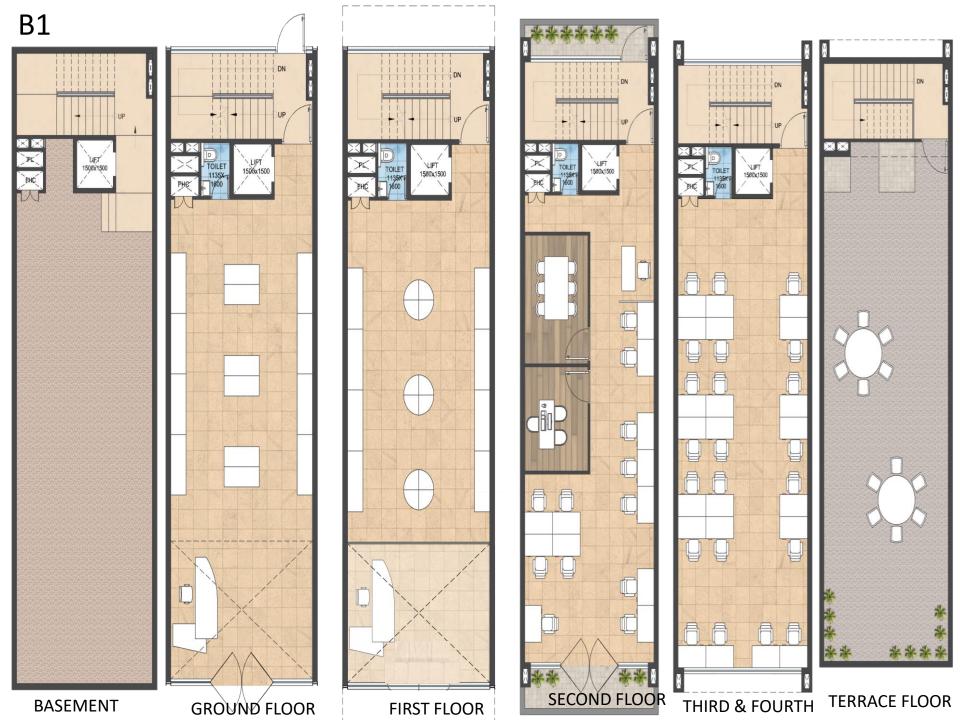

J

BASEMENT

GROUND FLOOR

FIRST FLOOR

SECOND FLOOR

THIRD & FOURTH FLOOR

TERRACE FLOOR

K