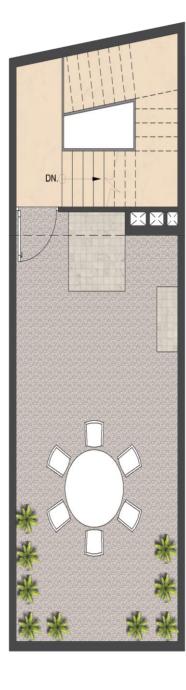

# SITE PLAN

G 1835X1200 LIFT 1500x1500 1835X1200 1835X1200 **BASEMENT** THIRD & FOURTH FLOOR - FIRST-FLOOR---**GROUND FLOOR** SECOND FLOOR

Н 1500x1500 [x(]x(]>< TOILET 1836X1200 TOILET 1836X1200 TOILET 1836X1200 1500x1500 TOILET 1836X1200 SECOND FLOOR THIRD & FOURTH FLOOR **GROUND FLOOR BASEMENT** FIRST FLOOR