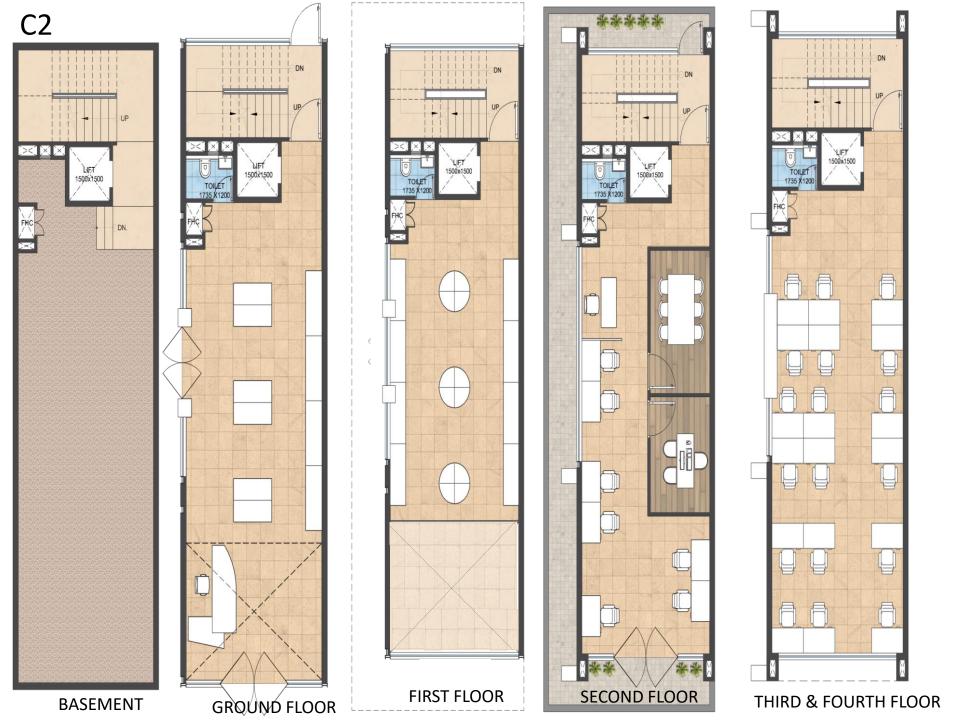

J

BASEMENT

GROUND FLOOR

FIRST FLOOR

SECOND FLOOR

THIRD & FOURTH FLOOR

TERRACE FLOOR

K