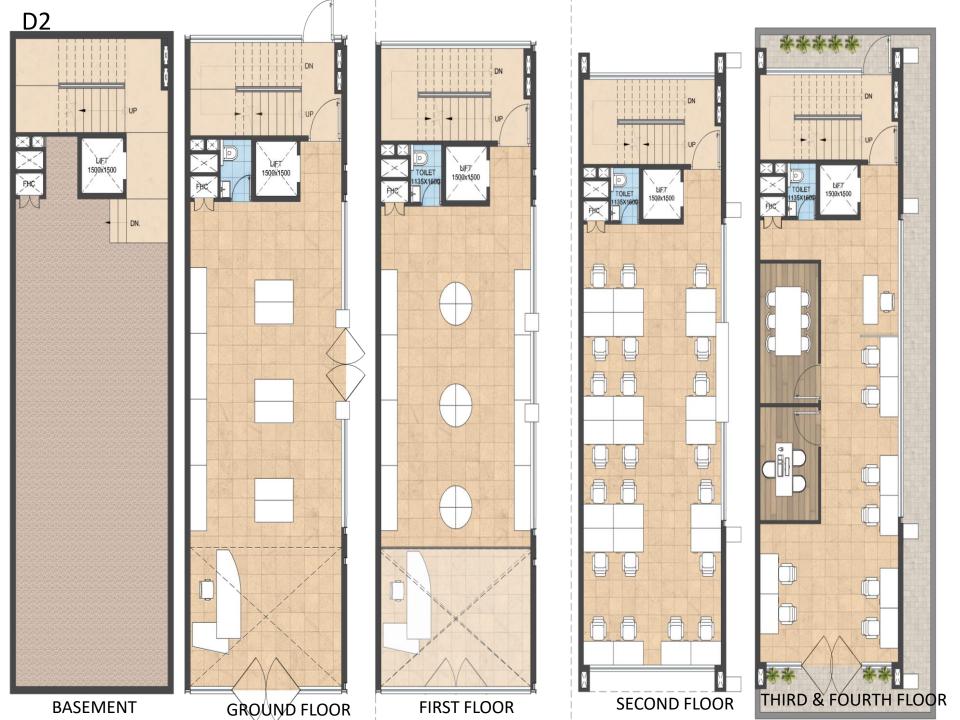

# SITE PLAN

G 1835X1200 LIFT 1500x1500 1835X1200 1835X1200 **BASEMENT** THIRD & FOURTH FLOOR - FIRST-FLOOR---**GROUND FLOOR** SECOND FLOOR

Н 1500x1500 [x(]x(]>< TOILET 1836X1200 TOILET 1836X1200 TOILET 1836X1200 1500x1500 TOILET 1836X1200 SECOND FLOOR THIRD & FOURTH FLOOR **GROUND FLOOR BASEMENT** FIRST FLOOR