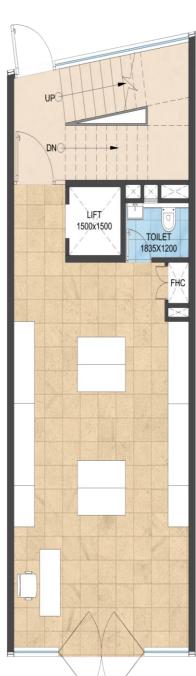

# SITE PLAN

G 1835X1200 LIFT 1500x1500 1835X1200 1835X1200 **BASEMENT** THIRD & FOURTH FLOOR - FIRST-FLOOR---**GROUND FLOOR** SECOND FLOOR

Н 1500x1500 [x(]x(]>< TOILET 1836X1200 TOILET 1836X1200 TOILET 1836X1200 1500x1500 TOILET 1836X1200 SECOND FLOOR THIRD & FOURTH FLOOR **GROUND FLOOR BASEMENT** FIRST FLOOR