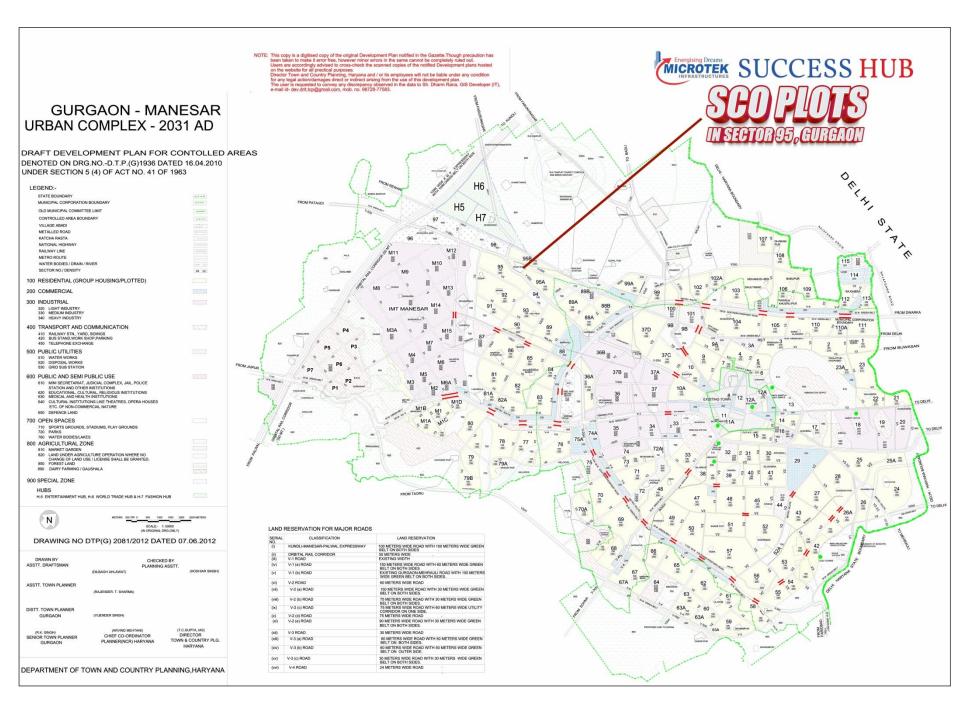

SUCCESS HUB

WHERE DREAMS MEETS SUCCESS

Premium Shop Cum Office Spaces (SCO), Sec-95A, Gurugram





www.microteksuccesshub.com





# **LOCATION MAP**



# SITE PLAN

































G 1835X1200 LIFT 1500x1500 1835X1200 1835X1200 **BASEMENT** THIRD & FOURTH FLOOR - FIRST-FLOOR---**GROUND FLOOR** SECOND FLOOR

Н 1500x1500 [x(]x(]>< TOILET 1836X1200 TOILET 1836X1200 TOILET 1836X1200 1500x1500 TOILET 1836X1200 SECOND FLOOR THIRD & FOURTH FLOOR **GROUND FLOOR BASEMENT** FIRST FLOOR



J









BASEMENT

GROUND FLOOR

FIRST FLOOR

SECOND FLOOR



THIRD & FOURTH FLOOR



TERRACE FLOOR

K









**BASEMENT** 

GROUND FLOOR

SECOND FLOOR





TERRACE FLOOR

THIRD & FOURTH FLOOR TERRAG



### Price List

| Basic Sale Price | Rs. 1,99,000/- Per Sq.yd. |
|------------------|---------------------------|
| EDC/IDC          | Rs. 36,000 Per sq.yd.     |

## - Payment Plan -

| FLEXI / DEVELOPMENT LINK PAYMENT P