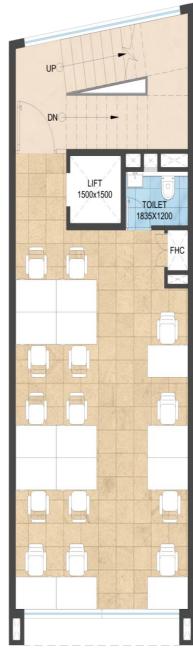

# SITE PLAN

G 1835X1200 LIFT 1500x1500 1835X1200 1835X1200 **BASEMENT** THIRD & FOURTH FLOOR - FIRST-FLOOR---**GROUND FLOOR** SECOND FLOOR

Н 1500x1500 [x(]x(]>< TOILET 1836X1200 TOILET 1836X1200 TOILET 1836X1200 1500x1500 TOILET 1836X1200 SECOND FLOOR THIRD & FOURTH FLOOR **GROUND FLOOR BASEMENT** FIRST FLOOR