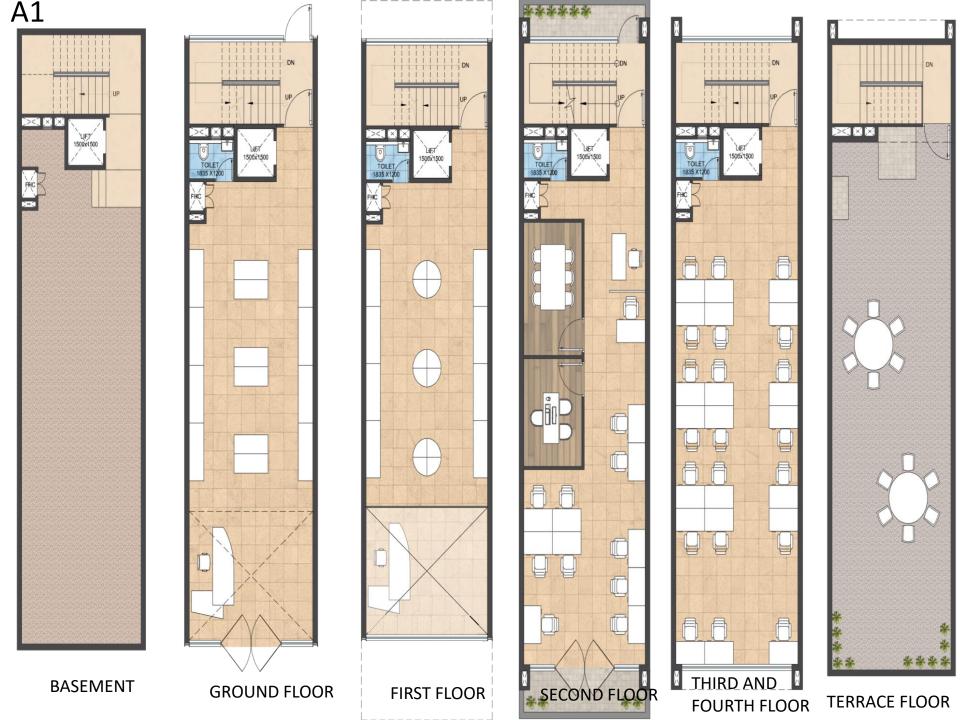

J

BASEMENT

GROUND FLOOR

FIRST FLOOR

SECOND FLOOR

THIRD & FOURTH FLOOR

TERRACE FLOOR

K