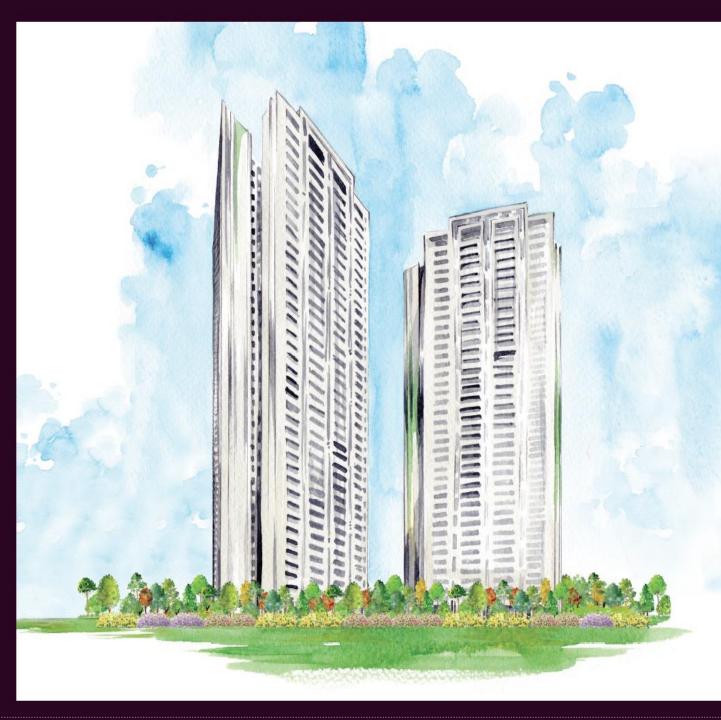

## THE ARBOUR

SECTOR 63, GURUGRAM

#### THE PRODUCT

#### 25 ACRES

**WITH JUST** 

#### 5 TOWERS

~85% OPEN SPACE

ONLY