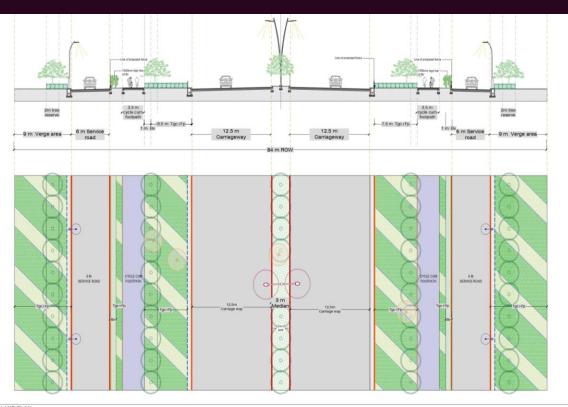

## APPROACH ROAD 84M WIDE SECTOR ROAD

NOTE - 84M INCLUDES MAIN CARRIAGEWAY(S), CENTRAL VERGE, SERVICE ROAD(S), GREEN BELT(S), CYCLE TRACK(S)/FOOTPATH(S)

MAIN CARRIAGEWAYS

**SERVICE ROADS** 

**FOOTPATHS** 

**CYCLE TRACKS** 

LAVISH GREEN BELTS