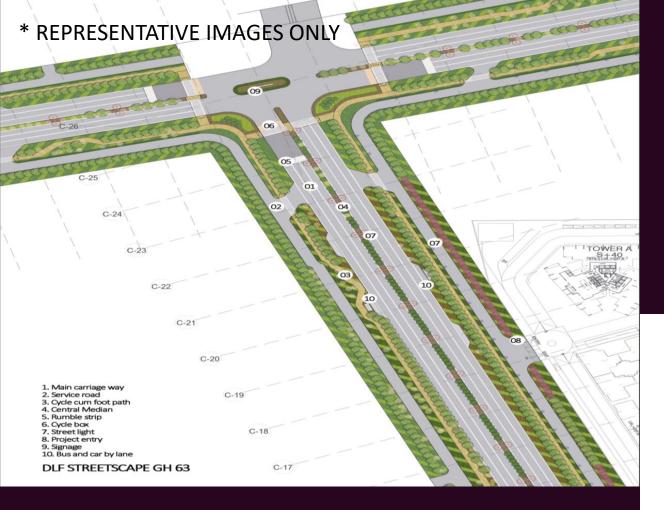

#### REPRESENTATIVE IMAGE ONLY

REDEVELOPMENT OF 150M WIDE ROAD FOR 14.3 KMS STRETCH FOR DEVELOPMENT OF SIGNAL-FREE STRETCH

8 FLYOVERS (ON ALL JUNCTIONS), 1 UNDERPASS, 1 CLOVERLEAF (U/PASS & CLOVERLEAF BEING DEVELOPED BY NHAI)

TENDER VALUE ~800 CRS (AWARDED TO M/S KUNDU CONSTRUCTION COMPANY)

**COMPLETION TIMELINE OF 3-4 YEARS** 

**DESIGN LIFE: 30 YEARS** 

SOURCE: AS PER GOVT. SOURCES

## APPROACH ROAD 84M WIDE SECTOR ROAD

NOTE - 84M INCLUDES MAIN CARRIAGEWAY(S), CENTRAL VERGE, SERVICE ROAD(S), GREEN BELT(S), CYCLE TRACK(S)/FOOTPATH(S)

MAIN CARRIAGEWAYS

**SERVICE ROADS** 

**FOOTPATHS** 

**CYCLE TRACKS** 

LAVISH GREEN BELTS