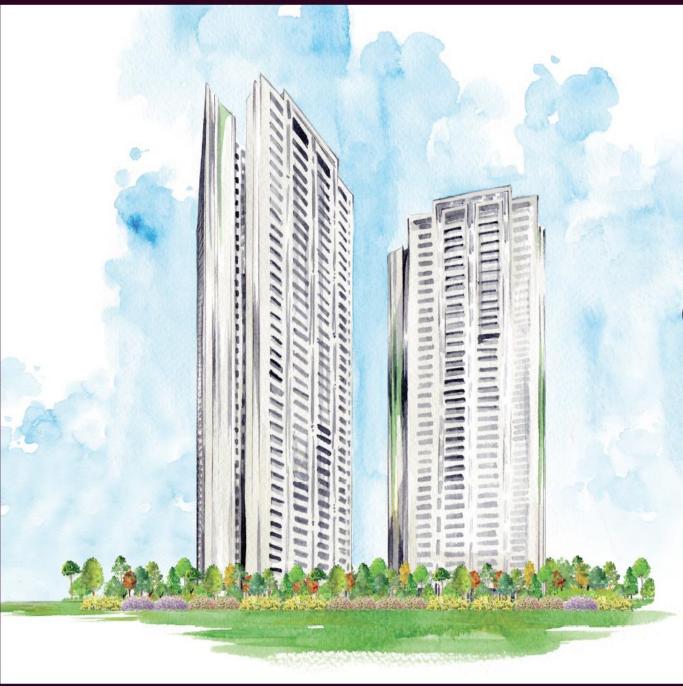

## THE ARBOUR

SECTOR 63, GURUGRAM

#### THE PRODUCT

#### 25 ACRES

**WITH JUST** 

#### 5 TOWERS

~85% OPEN SPACE

ONLY