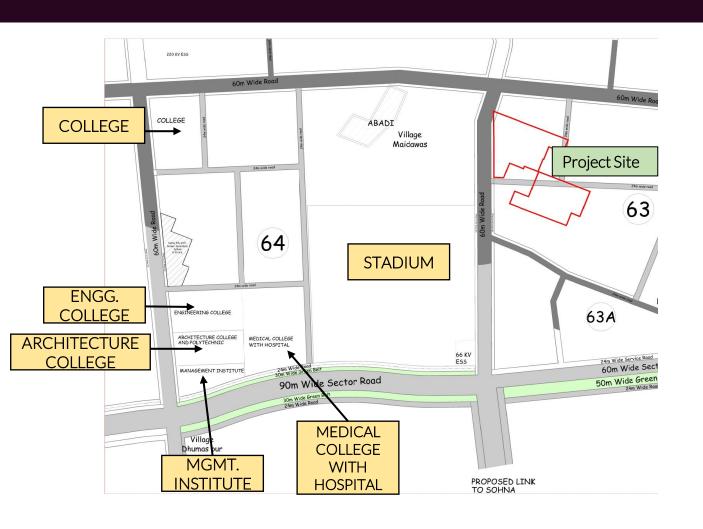

# SOUTHERN PERIPHERAL ROAD UPGRADATION

- SOUTHERN PERIPHERAL ROAD 3.0 KM
- DELHI MUMBAI EXPRESSWAY 3.5 KM
- NH 48 10 KM
- CH. RAGHAVENDRA MARG / GOLF COURSE ROAD 4.0 KM

| #     | DESCRIPTION                           | ~AREA (ACS) |
|-------|---------------------------------------|-------------|
| 1     | NET PLANNED AREA                      | 204.70      |
| 1.1   | COLLEGE                               | 17          |
| 1.2   | STADIUM                               | 97          |
| 1.3   | ESS                                   | 3           |
| 1.4   | MEDICAL COLLEGE WITH HOSPITAL         | 30          |
| 1.5   | ENGINEERING COLLEGE                   | 15          |
| 1.6   | ARCHITECTURE COLLEGE & POLYTECHNIC    | 15          |
| 1.7   | MANAGEMENT INSTITUTE                  | 9           |
| 2     | OPEN AREA (USAGES ANNEXED SEPARATELY) | 240         |
| 3     | POPULATION                            | 9           |
| TOTAL |                                       | 454         |

SOURCE: AS PER APPROVED SECTORAL PLAN FROM DTP HARYANA

\* MAP NOT TO SCALE

SECTOR 64

THE LARGEST SECTOR WITH OPEN SPACES, PUBLIC & SEMI-PUBLIC USE FACILITIES IN GURUGRAM