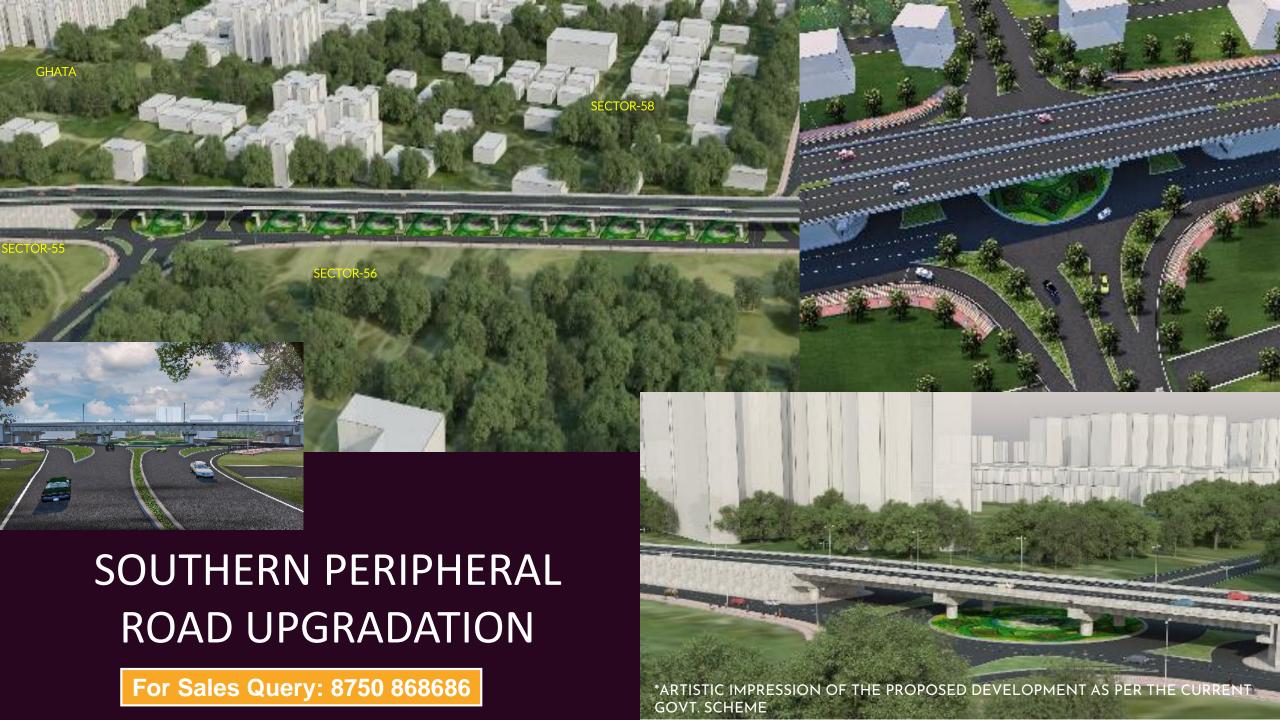

#### **INFRASTRUCTURE**

For Sales Query: 8750 868686

\*ARTISTIC IMPRESSION OF THE PROPOSED PROJECT

#### REPRESENTATIVE IMAGE ONLY

REDEVELOPMENT OF 150M WIDE ROAD FOR 14.3 KMS STRETCH FOR DEVELOPMENT OF SIGNAL-FREE STRETCH

8 FLYOVERS (ON ALL JUNCTIONS), 1 UNDERPASS, 1 CLOVERLEAF (U/PASS & CLOVERLEAF BEING DEVELOPED BY NHAI)

TENDER VALUE ~800 CRS (AWARDED TO M/S KUNDU CONSTRUCTION COMPANY)

**COMPLETION TIMELINE OF 3-4 YEARS** 

**DESIGN LIFE: 30 YEARS** 

SOURCE: AS PER GOVT. SOURCES

# SOUTHERN PERIPHERAL ROAD UPGRADATION

- SOUTHERN PERIPHERAL ROAD 3.0 KM
- DELHI MUMBAI EXPRESSWAY 3.5 KM
- NH 48 10 KM
- CH. RAGHAVENDRA MARG / GOLF COURSE ROAD 4.0 KM

| #     | DESCRIPTION                           | ~AREA (ACS) |
|-------|---------------------------------------|-------------|
| 1     | NET PLANNED AREA                      | 204.70      |
| 1.1   | COLLEGE                               | 17          |
| 1.2   | STADIUM                               | 97          |
| 1.3   | ESS                                   | 3           |
| 1.4   | MEDICAL COLLEGE WITH HOSPITAL         | 30          |
| 1.5   | ENGINEERING COLLEGE                   | 15          |
| 1.6   | ARCHITECTURE COLLEGE & POLYTECHNIC    | 15          |
| 1.7   | MANAGEMENT INSTITUTE                  | 9           |
| 2     | OPEN AREA (USAGES ANNEXED SEPARATELY) | 240         |
| 3     | POPULATION                            | 9           |
| TOTAL |                                       | 454         |