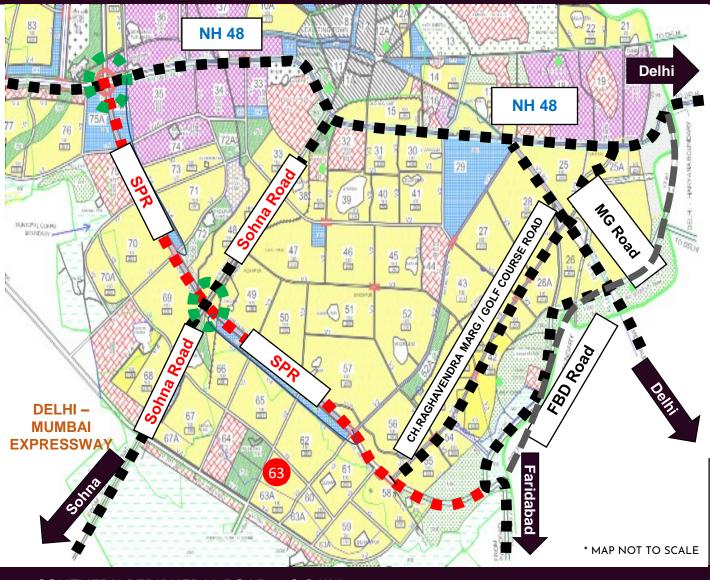

# SOUTHERN PERIPHERAL ROAD UPGRADATION

- SOUTHERN PERIPHERAL ROAD 3.0 KM
- DELHI MUMBAI EXPRESSWAY 3.5 KM
- NH 48 10 KM
- CH. RAGHAVENDRA MARG / GOLF COURSE ROAD 4.0 KM

| #     | DESCRIPTION                           | ~AREA (ACS) |
|-------|---------------------------------------|-------------|
| 1     | NET PLANNED AREA                      | 204.70      |
| 1.1   | COLLEGE                               | 17          |
| 1.2   | STADIUM                               | 97          |
| 1.3   | ESS                                   | 3           |
| 1.4   | MEDICAL COLLEGE WITH HOSPITAL         | 30          |
| 1.5   | ENGINEERING COLLEGE                   | 15          |
| 1.6   | ARCHITECTURE COLLEGE & POLYTECHNIC    | 15          |
| 1.7   | MANAGEMENT INSTITUTE                  | 9           |
| 2     | OPEN AREA (USAGES ANNEXED SEPARATELY) | 240         |
| 3     | POPULATION                            | 9           |
| TOTAL |                                       | 454         |

SOURCE: AS PER APPROVED SECTORAL PLAN FROM DTP HARYANA

\* MAP NOT TO SCALE

SECTOR 64

THE LARGEST SECTOR WITH OPEN SPACES, PUBLIC & SEMI-PUBLIC USE FACILITIES IN GURUGRAM