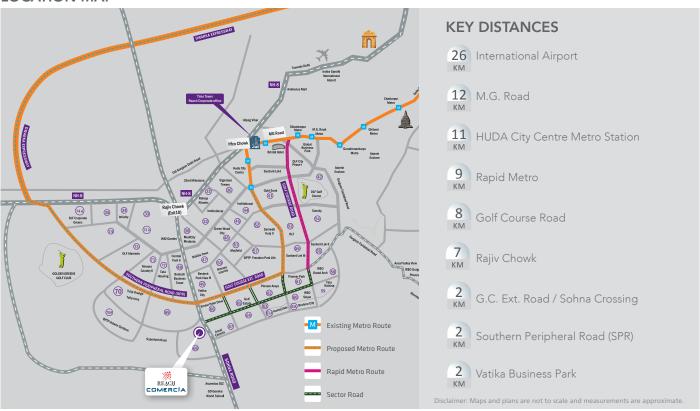

#### **LOCATION MAP**

Corporate Office: 315, 3<sup>rd</sup> Floor, Time Tower, M.G. Road, Gurugram-122002

Site Offices: Reach Comercia & Airia, Sector 68, Sohna Road, Gurugram

0124-4707000 • info@reachpro.in • www.reachpromoters.in