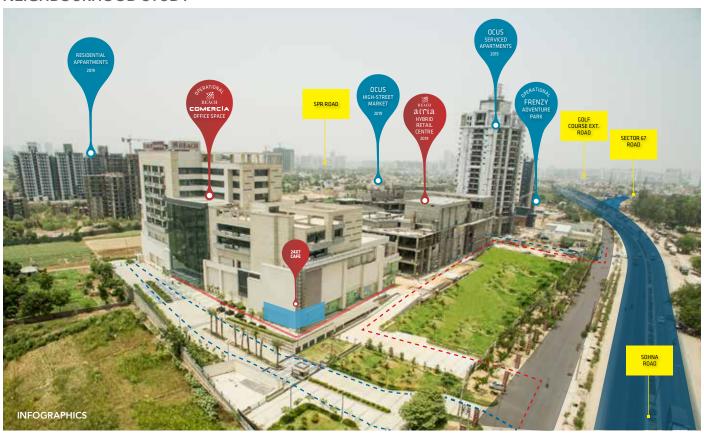

#### **NEIGHBOURHOOD STUDY**

**Size** - Integrated development of 6.60 lac sq. ft. along with 5 lac sq. ft. of Shopping Mall

**Neighbourhood** - 280 Service Apartments with High-street Shopping Centre and Kids Adventure Park adjacent to the Complex