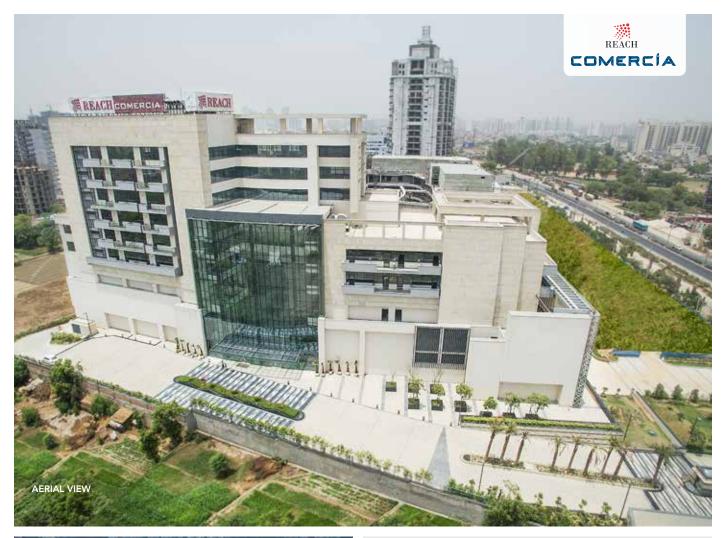

# **REACH COMERCIA**

Reach Comercia is a state-of-the-art integrated business tower that has been delivered to incorporate large and efficient floor plates providing ample working space and scalability options. It is ready for fit-outs & OC received.

#### **REACH COMERCIA OVERVIEW**

**Location** - Situated at the Cross Section of Golf Course Extn. Sector Road & Sohna Road

**Winner of Commercial Property of the Year Award** 2018 presented by ETNOW

**Quality** - The First Grade A Commercial Tower of Sohna Road - 1,58,000 sq. ft. (Occupation Certificate Received)

**Size** - Integrated development of 6.60 lac sq. ft. along with 5 lac sq. ft. of Shopping Mall

**Neighbourhood** - 280 Service Apartments with High-street Shopping Centre and Kids Adventure Park adjacent to the Complex

Title - Commercial Titled Complex

Floor Plates - Ranging between 20,115 to 37,385 sq. ft.

**Car Parking** - More than ample car parking available in the complex - 150 slots to be reserved for CXOs and Management, and 840 slots for Guests, Employees and Visitors

**Ambience** - 100-feet-high Glass Atrium with Italian Marble and Artwork at entrance lobby of the office building

**Technical** - High-speed Toshiba Elevators and Daikin Chillers