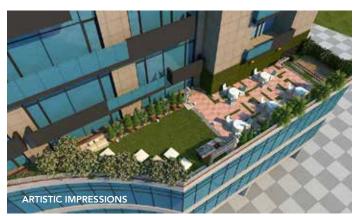

# **EFFICIENT FLOOR PLATES WITH PRIVATE BALCONIES & TERRACES**

Reach Comercia is bright, airy, and made for collaboration. High ceilings, tall windows, wide column spacing and dedicated common areas motivate you to meet, think, and inspire business ideas. Reach Comercia offers eight levels of flexible floor plans. Explore floor-by-floor to see single and multi-tenant capabilities.

Nothing helps a breakthrough like a breath of fresh air. Reach Comercia offers balconies on every level with spectacular views and an unrivalled rooftop terraces whenever you're in need of a new perspective.