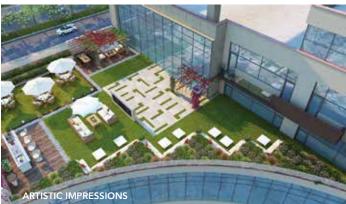

# **EFFICIENT FLOOR PLATES WITH PRIVATE BALCONIES & TERRACES**

Reach Comercia is bright, airy, and made for collaboration. High ceilings, tall windows, wide column spacing and dedicated common areas motivate you to meet, think, and inspire business ideas. Reach Comercia offers eight levels of flexible floor plans. Explore floor-by-floor to see single and multi-tenant capabilities.

Nothing helps a breakthrough like a breath of fresh air. Reach Comercia offers balconies on every level with spectacular views and an unrivalled rooftop terraces whenever you're in need of a new perspective.