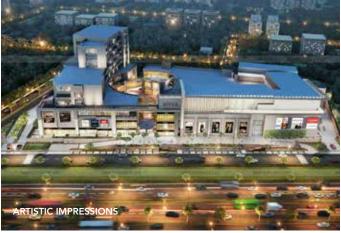

# INTEGRATED DEVELOPMENT WITH HYBRID SHOPPING MALL

- 7-screen multiplex with Kid's Screen First Time in Gurugram by Cinepolis
- 600+ seats in multi-cuisine Food Court
- 25+ Restaurants & Cafes for Fine Dining & Fast Food
- 2 Unisex Salons, Optometrist, Pharmacy facilities
- 24x7 Cafe & Rooftop Restaurants
- 2 ATMs & Money Exchanger Facility
- Supermarket & Grocery Store
- Anchor Stores of popular Fashion Brands
- Child Care Centre GYM & Fitness Centre
- Radio Taxi Stand Tailor shop