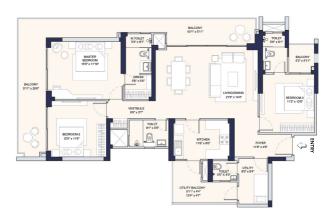

#### Floor plans.

Featuring four impressive towers, Parq offers stunning living spaces with enriched design, catering to a variety of lifestyle preferences and family sizes, with three and four-bedroom apartments available. Every detail has been carefully considered, with designs that blend contemporary lifestyle with nature.

#### 4BHK + UT Type A

Bedrooms 4

Bathrooms 5

Carpet Area 1537 sq. ft.

Balcony Area 316.90 sq. ft

This does not constitute a legal offer. All areas and dimensions are tentative and subject to change still the final completion of the Project as permissible under Applicable Laws. This broothur contains artistic impressions and no warranty is expensive or impliedly gene that the complex of the Project will comply in any degree with such artist's impression as depicted. All syouth, plans, specifications, dimensions, designs, measurements and locations are indicative, not to self-and are subject to change as may be decided by the Company or the Competer Authority for further details, leaser refer the Agreement for Sale. Soft furnishings, cupboards, furniture and gadges, etc. are not part of the offering and are only indicative in nature and are only for the standard societication/amentiskeys to be or ovded.