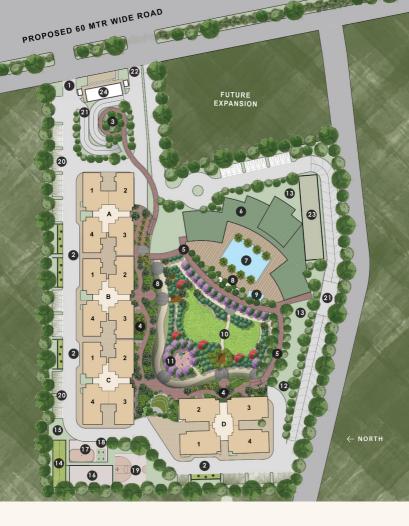

#### LEGEND

- 1. Entry
- Drop-off 2.
- 3. Canopy walk
- 4. Podium
- 5. Sky bridge
- 6. Clubhouse
- 7. Swimming pool
- 8. Cabana

- 9. Kid's pool
- 10. Central glade
- 11. Kid's play area
- 12. Breakout zone
- 13. Function lawn
- 14. Cricket enclosure
- 15. Pet park
- 16. Padel ball court

- 17. Skating rink
- 18. Outdoor fitness stations
- 19. Half basketball court
- 20. Visitor parking
- 21. Basement ramp
- 22. Exit
- 23. EWS
- 24. Commercial shops