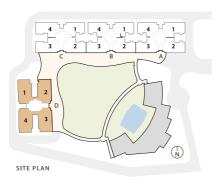

# The heart and soul of a community.

Strategically positioned at the core of the development is the state-of-the-art clubhouse overlooking the crystal clear pool. This vibrant community hub will blend elegance and purpose, with an aesthetically pleasing design and highly functional amenities that encourage social activity and wellbeing.

#### LEGEND

- 1. Entry
- Drop-off 2.
- 3. Canopy walk
- 4. Podium
- 5. Sky bridge
- 6. Clubhouse
- 7. Swimming pool
- 8. Cabana

- 9. Kid's pool
- 10. Central glade
- 11. Kid's play area
- 12. Breakout zone
- 13. Function lawn
- 14. Cricket enclosure
- 15. Pet park
- 16. Padel ball court

- 17. Skating rink
- 18. Outdoor fitness stations
- 19. Half basketball court
- 20. Visitor parking
- 21. Basement ramp
- 22. Exit
- 23. EWS
- 24. Commercial shops