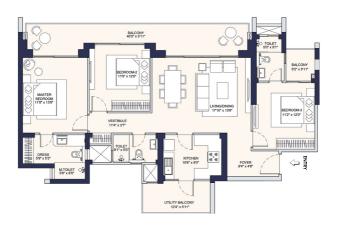

#### Floor plans.

Featuring four impressive towers, Parq offers stunning living spaces with enriched design, catering to a variety of lifestyle preferences and family sizes, with three and four-bedroom apartments available. Every detail has been carefully considered, with designs that blend contemporary lifestyle with nature.

### 3BHK Type A

Bedrooms 3

Bathrooms 3

Carpet Area 1063.40 sq. ft.

Balcony Area 300 sq. ft.

This does not constitute a legal offer. All areas and dimensions are tentative and subject to change still the final completion of the Project as permissible under Applicable Laws. This brond-unce contains artistic impressions and no varianty is expensity or impliedly given that the complex of the Project will comply in any degree with such artist's impression as depicted. All syouts, plans, specifications, dimensions, designs, measurements and locations are indicative, not to scale and are subject to change as may be decided by the Company or the Competer Authority for Further details, please refer the Agreement for Sale. Soft furnishings, cupboards, furniture and gadges, etc. are not part of the offering and are only indicative in nature and are only for the purpose of illustrating/indicating a convected spout and do not form part of the standard speciation/amentifisety so to be provided.

#### 3BHK + UT Type A

Bedrooms 3

Bathrooms 4

Carpet Area 1253.50 sq. ft.

Balcony Area 350.50 sq. ft.

This does not constitute a legal offer. All areas and dimensions are tentative and subject to change still the final completion of the Project as permissible under Applicable Laws. This brond-unce contains artistic impressions and no varianty is expensity or impliedly given that the complex of the Project will comply in any degree with such artist's impression as depicted. All syouts, plans, specifications, dimensions, designs, measurements and locations are indicative, not to scale and are subject to change as may be decided by the Company or the Competer Authority for Further details, please refer the Agreement for Sale. Soft furnishings, cupboards, furniture and gadges, etc. are not part of the offering and are only indicative in nature and are only for the purpose of illustrating/indicating a convected spout and do not form part of the standard speciation/amentifisety so to be provided.

#### 3BHK + UT Type B

Bedrooms 3

Bathrooms 4

Carpet Area 1276.15 sq. ft.

Balcony Area 340.35 sq. ft.

This does not constitute a legal offer. All areas and dimensions are tentative and subject to change till the final completion of the Project as permissible under Applicable Lews. This brocknew contains artistic impressions and no warranty is expressly or implicitly given that the completed development of the Project will comply in any degree with such artist's impression as depicted. All Jayouts, plans, specifications, dimensions, designs, measurements and locations are indicative, not to scale and are subject to change as may be decided by the Company or the Competer Authority for Further details, please refer the Agreement for Sale. Soft furnishings, cupboards, furniture and gadgets, etc. are not part of the offering and are only indicative in nature and are only for the standard specification/almentials/evieves to be provided.

#### 3BHK + UT Type C

Bedrooms 3

Bathrooms 4

Carpet Area 1288.55 sq. ft.

Balcony Area 330.35 sq. ft.

This does not constitute a legal offer. All areas and dimensions are tentative and subject to change it life final completion of the Project as permissible under Applicable Lews. This browner contains artistic impressions and no warranty is expressly or implicitly given that the completed development of the Project will comply in any degree with such artist's impression as depicted. All Jayouts, plans, specifications, dimensions, designs, measurements and locations are indicative, not to scale and are subject to change as may be decided by the Company or the Competer Authority for Further details, please refer the Agreement for Sale. Soft furnishings, cupboards, furniture and gadgets, etc. are not part of the offering and are only indicative in nature and are only for the standard specification/almentaley conceived layout and do not form part of the standard specification/almentaleys to be provided as

#### 3BHK + UT Type D

Bedrooms 3

Bathrooms 4

Carpet Area 1276.70 sq. ft.

Balcony Area 467 sq. ft.

This does not constitute a legal offer. All areas and dimensions are tentative and subject to change till the final completion of the Project as permissible under Applicable Lews. This brocknew contains artistic impressions and no warranty is expressly or implicitly given that the completed development of the Project will comply in any degree with such artist's impression as depicted. All Jayouts, plans, specifications, dimensions, designs, measurements and locations are indicative, not to scale and are subject to change as may be decided by the Company or the Competer Authority for Further details, please refer the Agreement for Sale. Soft furnishings, cupboards, furniture and gadgets, etc. are not part of the offering and are only indicative in nature and are only for the standard specification/almentials/evieves to be provided.

#### 3BHK + UT Type E

Bedrooms 3

Bathrooms 4

Carpet Area 1254.85 sq. ft.

Balcony Area 477.25 sq. ft.

This does not constitute a legal offer. All areas and dimensions are tenative and subject to change still the final completion of the Project as permissible under Applicable Laws. This broat/user contains artistic impressions and no varianty is expensy or implicitly given that the complex development of the Project will comply in any degree with such artist's impression as depicted. All syouts, plans, specifications, dimensions, designs, measurements and locations are includative, not to self-and are subject to change as may be decided by the Company or the Competer Authority for Further details, please refer the Agreement for Sale. Soft furnishings, cupboards, furniture and gadges, etc. are not part of the offering and are only indicative in nature and are only for the purpose of illustrating-indications acconceded syout and do not form part of the standard specification/amentificate to be provided.

#### 4BHK + UT Type A

Bedrooms 4

Bathrooms 5

Carpet Area 1537 sq. ft.

Balcony Area 316.90 sq. ft

This does not constitute a legal offer. All areas and dimensions are tentative and subject to change still the final completion of the Project as permissible under Applicable Laws. This broothur contains artistic impressions and no warranty is expensive or impliedly gene that the complex of the Project will comply in any degree with such artist's impression as depicted. All syouth, plans, specifications, dimensions, designs, measurements and locations are indicative, not to self-and are subject to change as may be decided by the Company or the Competer Authority for further details, leaser refer the Agreement for Sale. Soft furnishings, cupboards, furniture and gadges, etc. are not part of the offering and are only indicative in nature and are only for the standard societication/amentiskeys to be or ovded.