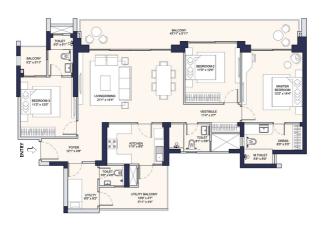

#### Floor plans.

Featuring four impressive towers, Parq offers stunning living spaces with enriched design, catering to a variety of lifestyle preferences and family sizes, with three and four-bedroom apartments available. Every detail has been carefully considered, with designs that blend contemporary lifestyle with nature.

### 3BHK Type A

Bedrooms 3

Bathrooms 3

Carpet Area 1063.40 sq. ft.

Balcony Area 300 sq. ft.

This does not constitute a legal offer. All areas and dimensions are tentative and subject to change still the final completion of the Project as permissible under Applicable Laws. This brond-unce contains artistic impressions and no varianty is expensity or impliedly given that the complex of the Project will comply in any degree with such artist's impression as depicted. All syouts, plans, specifications, dimensions, designs, measurements and locations are indicative, not to scale and are subject to change as may be decided by the Company or the Competer Authority for Further details, please refer the Agreement for Sale. Soft furnishings, cupboards, furniture and gadges, etc. are not part of the offering and are only indicative in nature and are only for the purpose of illustrating/indicating a convected spout and do not form part of the standard speciation/amentifisety so to be provided.

#### 3BHK + UT Type A

Bedrooms 3

Bathrooms 4

Carpet Area 1253.50 sq. ft.

Balcony Area 350.50 sq. ft.

This does not constitute a legal offer. All areas and dimensions are tentative and subject to change still the final completion of the Project as permissible under Applicable Laws. This brond-unce contains artistic impressions and no varianty is expensity or impliedly given that the complex of the Project will comply in any degree with such artist's impression as depicted. All syouts, plans, specifications, dimensions, designs, measurements and locations are indicative, not to scale and are subject to change as may be decided by the Company or the Competer Authority for Further details, please refer the Agreement for Sale. Soft furnishings, cupboards, furniture and gadges, etc. are not part of the offering and are only indicative in nature and are only for the purpose of illustrating/indicating a convected spout and do not form part of the standard speciation/amentifisety so to be provided.

#### 3BHK + UT Type B

Bedrooms 3

Bathrooms 4

Carpet Area 1276.15 sq. ft.

Balcony Area 340.35 sq. ft.

This does not constitute a legal offer. All areas and dimensions are tentative and subject to change till the final completion of the Project as permissible under Applicable Lews. This brocknew contains artistic impressions and no warranty is expressly or implicitly given that the completed development of the Project will comply in any degree with such artist's impression as depicted. All Jayouts, plans, specifications, dimensions, designs, measurements and locations are indicative, not to scale and are subject to change as may be decided by the Company or the Competer Authority for Further details, please refer the Agreement for Sale. Soft furnishings, cupboards, furniture and gadgets, etc. are not part of the offering and are only indicative in nature and are only for the standard specification/almentials/evieves to be provided.

#### 3BHK + UT Type C

Bedrooms 3

Bathrooms 4

Carpet Area 1288.55 sq. ft.

Balcony Area 330.35 sq. ft.

This does not constitute a legal offer. All areas and dimensions are tentative and subject to change it life final completion of the Project as permissible under Applicable Lews. This browner contains artistic impressions and no warranty is expressly or implicitly given that the completed development of the Project will comply in any degree with such artist's impression as depicted. All Jayouts, plans, specifications, dimensions, designs, measurements and locations are indicative, not to scale and are subject to change as may be decided by the Company or the Competer Authority for Further details, please refer the Agreement for Sale. Soft furnishings, cupboards, furniture and gadgets, etc. are not part of the offering and are only indicative in nature and are only for the standard specification/almentaley conceived layout and do not form part of the standard specification/almentaleys to be provided as

#### 3BHK + UT Type D

Bedrooms 3

Bathrooms 4

Carpet Area 1276.70 sq. ft.

Balcony Area 467 sq. ft.

This does not constitute a legal offer. All areas and dimensions are tentative and subject to change till the final completion of the Project as permissible under Applicable Lews. This brocknew contains artistic impressions and no warranty is expressly or implicitly given that the completed development of the Project will comply in any degree with such artist's impression as depicted. All Jayouts, plans, specifications, dimensions, designs, measurements and locations are indicative, not to scale and are subject to change as may be decided by the Company or the Competer Authority for Further details, please refer the Agreement for Sale. Soft furnishings, cupboards, furniture and gadgets, etc. are not part of the offering and are only indicative in nature and are only for the standard specification/almentials/evieves to be provided.

#### 3BHK + UT Type E

Bedrooms 3

Bathrooms 4

Carpet Area 1254.85 sq. ft.

Balcony Area 477.25 sq. ft.

This does not constitute a legal offer. All areas and dimensions are tenative and subject to change still the final completion of the Project as permissible under Applicable Laws. This broat/user contains artistic impressions and no varianty is expensy or implicitly given that the complex development of the Project will comply in any degree with such artist's impression as depicted. All syouts, plans, specifications, dimensions, designs, measurements and locations are includative, not to self-and are subject to change as may be decided by the Company or the Competer Authority for Further details, please refer the Agreement for Sale. Soft furnishings, cupboards, furniture and gadges, etc. are not part of the offering and are only indicative in nature and are only for the purpose of illustrating-indications acconceded syout and do not form part of the standard specification/amentificate to be provided.

#### 4BHK + UT Type A

Bedrooms 4

Bathrooms 5

Carpet Area 1537 sq. ft.

Balcony Area 316.90 sq. ft

This does not constitute a legal offer. All areas and dimensions are tentative and subject to change still the final completion of the Project as permissible under Applicable Laws. This broothur contains artistic impressions and no warranty is expensive or impliedly gene that the complex of the Project will comply in any degree with such artist's impression as depicted. All syouth, plans, specifications, dimensions, designs, measurements and locations are indicative, not to self-and are subject to change as may be decided by the Company or the Competer Authority for further details, leaser refer the Agreement for Sale. Soft furnishings, cupboards, furniture and gadges, etc. are not part of the offering and are only indicative in nature and are only for the standard societication/amentiskeys to be or ovded.