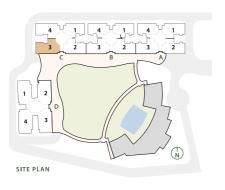

# The heart and soul of a community.

Strategically positioned at the core of the development is the state-of-the-art clubhouse overlooking the crystal clear pool. This vibrant community hub will blend elegance and purpose, with an aesthetically pleasing design and highly functional amenities that encourage social activity and wellbeing.

#### LEGEND

- 1. Entry
- Drop-off 2.
- 3. Canopy walk
- 4. Podium
- 5. Sky bridge
- 6. Clubhouse
- 7. Swimming pool
- 8. Cabana

- 9. Kid's pool
- 10. Central glade
- 11. Kid's play area
- 12. Breakout zone
- 13. Function lawn
- 14. Cricket enclosure
- 15. Pet park
- 16. Padel ball court

- 17. Skating rink
- 18. Outdoor fitness stations
- 19. Half basketball court
- 20. Visitor parking
- 21. Basement ramp
- 22. Exit
- 23. EWS
- 24. Commercial shops