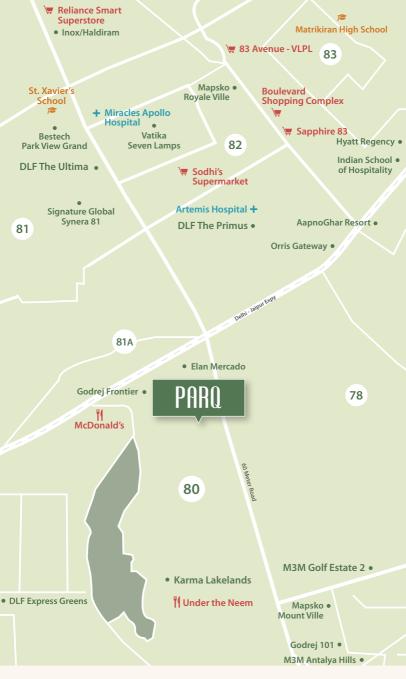

# Naturally inspired living.

At Parq, we believe life is for living. This urban oasis provides a sanctuary to those seeking luxury and security in every aspect of their home and community.

The map shown here is for illustration purposes only and not to scale. The map is not necessarily accurate to the surveying or engineering standards. It does not represent the ground survey and represents only the approximate relative location and boundaries. The location may depict an indicative and selective representation of certain key developments around the project "PARQ" located at Sector-80, Gunugram However, the Company makes no representation regarding continuity? existence of these developments / landmarks going forward. Further, the driving tries inclicated is tentative and actual time may vary depending upon traffic and other conditions.