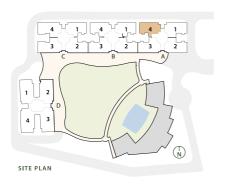

# The heart and soul of a community.

Strategically positioned at the core of the development is the state-of-the-art clubhouse overlooking the crystal clear pool. This vibrant community hub will blend elegance and purpose, with an aesthetically pleasing design and highly functional amenities that encourage social activity and wellbeing.

#### LEGEND

- 1. Entry
- Drop-off 2.
- 3. Canopy walk
- 4. Podium
- 5. Sky bridge
- 6. Clubhouse
- 7. Swimming pool
- 8. Cabana

- 9. Kid's pool
- 10. Central glade
- 11. Kid's play area
- 12. Breakout zone
- 13. Function lawn
- 14. Cricket enclosure
- 15. Pet park
- 16. Padel ball court

- 17. Skating rink
- 18. Outdoor fitness stations
- 19. Half basketball court
- 20. Visitor parking
- 21. Basement ramp
- 22. Exit
- 23. EWS
- 24. Commercial shops