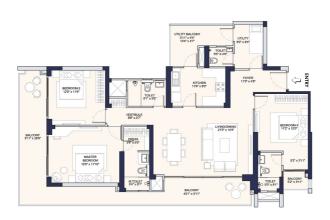

#### Floor plans.

Featuring four impressive towers, Parq offers stunning living spaces with enriched design, catering to a variety of lifestyle preferences and family sizes, with three and four-bedroom apartments available. Every detail has been carefully considered, with designs that blend contemporary lifestyle with nature.

### 3BHK Type A

Bedrooms 3

Bathrooms 3

Carpet Area 1063.40 sq. ft.

Balcony Area 300 sq. ft.

This does not constitute a legal offer. All areas and dimensions are tentative and subject to change still the final completion of the Project as permissible under Applicable Laws. This brond-unce contains artistic impressions and no varianty is expensity or impliedly given that the complex of the Project will comply in any degree with such artist's impression as depicted. All syouts, plans, specifications, dimensions, designs, measurements and locations are indicative, not to scale and are subject to change as may be decided by the Company or the Competer Authority for Further details, please refer the Agreement for Sale. Soft furnishings, cupboards, furniture and gadges, etc. are not part of the offering and are only indicative in nature and are only for the purpose of illustrating/indicating a convected spout and do not form part of the standard speciation/amentifisety so to be provided.