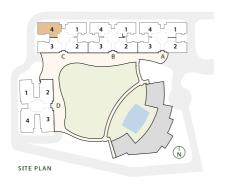

# The heart and soul of a community.

Strategically positioned at the core of the development is the state-of-the-art clubhouse overlooking the crystal clear pool. This vibrant community hub will blend elegance and purpose, with an aesthetically pleasing design and highly functional amenities that encourage social activity and wellbeing.

#### LEGEND

- 1. Entry
- Drop-off 2.
- 3. Canopy walk
- 4. Podium
- 5. Sky bridge
- 6. Clubhouse
- 7. Swimming pool
- 8. Cabana

- 9. Kid's pool
- 10. Central glade
- 11. Kid's play area
- 12. Breakout zone
- 13. Function lawn
- 14. Cricket enclosure
- 15. Pet park
- 16. Padel ball court

- 17. Skating rink
- 18. Outdoor fitness stations
- 19. Half basketball court
- 20. Visitor parking
- 21. Basement ramp
- 22. Exit
- 23. EWS
- 24. Commercial shops