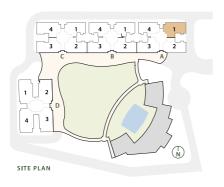

# The heart and soul of a community.

Strategically positioned at the core of the development is the state-of-the-art clubhouse overlooking the crystal clear pool. This vibrant community hub will blend elegance and purpose, with an aesthetically pleasing design and highly functional amenities that encourage social activity and wellbeing.

#### LEGEND

- 1. Entry
- Drop-off 2.
- 3. Canopy walk
- 4. Podium
- 5. Sky bridge
- 6. Clubhouse
- 7. Swimming pool
- 8. Cabana

- 9. Kid's pool
- 10. Central glade
- 11. Kid's play area
- 12. Breakout zone
- 13. Function lawn
- 14. Cricket enclosure
- 15. Pet park
- 16. Padel ball court

- 17. Skating rink
- 18. Outdoor fitness stations
- 19. Half basketball court
- 20. Visitor parking
- 21. Basement ramp
- 22. Exit
- 23. EWS
- 24. Commercial shops