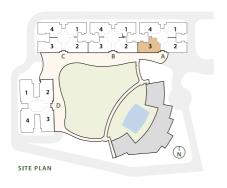

#### LEGEND

- 1. Entry
- Drop-off 2.
- 3. Canopy walk
- 4. Podium
- 5. Sky bridge
- 6. Clubhouse
- 7. Swimming pool
- 8. Cabana

- 9. Kid's pool
- 10. Central glade
- 11. Kid's play area
- 12. Breakout zone
- 13. Function lawn
- 14. Cricket enclosure
- 15. Pet park
- 16. Padel ball court

- 17. Skating rink
- 18. Outdoor fitness stations
- 19. Half basketball court
- 20. Visitor parking
- 21. Basement ramp
- 22. Exit
- 23. EWS
- 24. Commercial shops