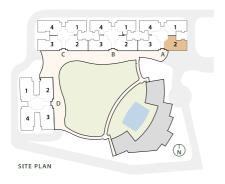

#### LEGEND

- 1. Entry
- Drop-off 2.
- 3. Canopy walk
- 4. Podium
- 5. Sky bridge
- 6. Clubhouse
- 7. Swimming pool
- 8. Cabana

- 9. Kid's pool
- 10. Central glade
- 11. Kid's play area
- 12. Breakout zone
- 13. Function lawn
- 14. Cricket enclosure
- 15. Pet park
- 16. Padel ball court

- 17. Skating rink
- 18. Outdoor fitness stations
- 19. Half basketball court
- 20. Visitor parking
- 21. Basement ramp
- 22. Exit
- 23. EWS
- 24. Commercial shops