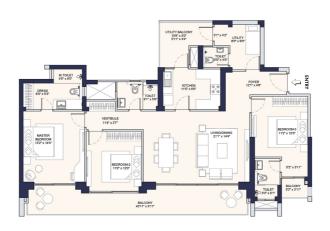

#### Floor plans.

Featuring four impressive towers, Parq offers stunning living spaces with enriched design, catering to a variety of lifestyle preferences and family sizes, with three and four-bedroom apartments available. Every detail has been carefully considered, with designs that blend contemporary lifestyle with nature.

### 3BHK Type A

Bedrooms 3

Bathrooms 3

Carpet Area 1063.40 sq. ft.

Balcony Area 300 sq. ft.

This does not constitute a legal offer. All areas and dimensions are tentative and subject to change still the final completion of the Project as permissible under Applicable Laws. This brond-unce contains artistic impressions and no varianty is expensity or impliedly given that the complex of the Project will comply in any degree with such artist's impression as depicted. All syouts, plans, specifications, dimensions, designs, measurements and locations are indicative, not to scale and are subject to change as may be decided by the Company or the Competer Authority for Further details, please refer the Agreement for Sale. Soft furnishings, cupboards, furniture and gadges, etc. are not part of the offering and are only indicative in nature and are only for the purpose of illustrating/indicating a convected spout and do not form part of the standard speciation/amentifisety so to be provided.

#### 3BHK + UT Type A

Bedrooms 3

Bathrooms 4

Carpet Area 1253.50 sq. ft.

Balcony Area 350.50 sq. ft.

This does not constitute a legal offer. All areas and dimensions are tentative and subject to change still the final completion of the Project as permissible under Applicable Laws. This brond-unce contains artistic impressions and no varianty is expensity or impliedly given that the complex of the Project will comply in any degree with such artist's impression as depicted. All syouts, plans, specifications, dimensions, designs, measurements and locations are indicative, not to scale and are subject to change as may be decided by the Company or the Competer Authority for Further details, please refer the Agreement for Sale. Soft furnishings, cupboards, furniture and gadges, etc. are not part of the offering and are only indicative in nature and are only for the purpose of illustrating/indicating a convected spout and do not form part of the standard speciation/amentifisety so to be provided.

#### 3BHK + UT Type B

Bedrooms 3

Bathrooms 4

Carpet Area 1276.15 sq. ft.

Balcony Area 340.35 sq. ft.

This does not constitute a legal offer. All areas and dimensions are tentative and subject to change till the final completion of the Project as permissible under Applicable Lews. This brocknew contains artistic impressions and no warranty is expressly or implicitly given that the completed development of the Project will comply in any degree with such artist's impression as depicted. All Jayouts, plans, specifications, dimensions, designs, measurements and locations are indicative, not to scale and are subject to change as may be decided by the Company or the Competer Authority for Further details, please refer the Agreement for Sale. Soft furnishings, cupboards, furniture and gadgets, etc. are not part of the offering and are only indicative in nature and are only for the standard specification/almentials/evieves to be provided.

#### 3BHK + UT Type C

Bedrooms 3

Bathrooms 4

Carpet Area 1288.55 sq. ft.

Balcony Area 330.35 sq. ft.

This does not constitute a legal offer. All areas and dimensions are tentative and subject to change it life final completion of the Project as permissible under Applicable Lews. This browner contains artistic impressions and no warranty is expressly or implicitly given that the completed development of the Project will comply in any degree with such artist's impression as depicted. All Jayouts, plans, specifications, dimensions, designs, measurements and locations are indicative, not to scale and are subject to change as may be decided by the Company or the Competer Authority for Further details, please refer the Agreement for Sale. Soft furnishings, cupboards, furniture and gadgets, etc. are not part of the offering and are only indicative in nature and are only for the standard specification/almentaley conceived layout and do not form part of the standard specification/almentaleys to be provided as

#### 3BHK + UT Type D

Bedrooms 3

Bathrooms 4

Carpet Area 1276.70 sq. ft.

Balcony Area 467 sq. ft.

This does not constitute a legal offer. All areas and dimensions are tentative and subject to change till the final completion of the Project as permissible under Applicable Lews. This brocknew contains artistic impressions and no warranty is expressly or implicitly given that the completed development of the Project will comply in any degree with such artist's impression as depicted. All Jayouts, plans, specifications, dimensions, designs, measurements and locations are indicative, not to scale and are subject to change as may be decided by the Company or the Competer Authority for Further details, please refer the Agreement for Sale. Soft furnishings, cupboards, furniture and gadgets, etc. are not part of the offering and are only indicative in nature and are only for the standard specification/almentials/evieves to be provided.

#### 3BHK + UT Type E

Bedrooms 3

Bathrooms 4

Carpet Area 1254.85 sq. ft.

Balcony Area 477.25 sq. ft.

This does not constitute a legal offer. All areas and dimensions are tenative and subject to change still the final completion of the Project as permissible under Applicable Laws. This broat/user contains artistic impressions and no varianty is expensy or implicitly given that the complex development of the Project will comply in any degree with such artist's impression as depicted. All syouts, plans, specifications, dimensions, designs, measurements and locations are includative, not to self-and are subject to change as may be decided by the Company or the Competer Authority for Further details, please refer the Agreement for Sale. Soft furnishings, cupboards, furniture and gadges, etc. are not part of the offering and are only indicative in nature and are only for the purpose of illustrating-indications acconceded syout and do not form part of the standard specification/amentificate to be provided.