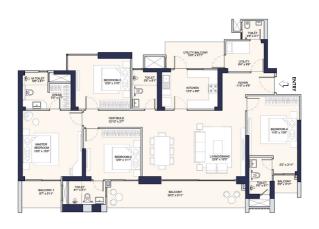

#### Floor plans.

Featuring four impressive towers, Parq offers stunning living spaces with enriched design, catering to a variety of lifestyle preferences and family sizes, with three and four-bedroom apartments available. Every detail has been carefully considered, with designs that blend contemporary lifestyle with nature.

### 3BHK Type A

Bedrooms 3

Bathrooms 3

Carpet Area 1063.40 sq. ft.

Balcony Area 300 sq. ft.

This does not constitute a legal offer. All areas and dimensions are tentative and subject to change still the final completion of the Project as permissible under Applicable Laws. This brond-unce contains artistic impressions and no varianty is expensity or impliedly given that the complex of the Project will comply in any degree with such artist's impression as depicted. All syouts, plans, specifications, dimensions, designs, measurements and locations are indicative, not to scale and are subject to change as may be decided by the Company or the Competer Authority for Further details, please refer the Agreement for Sale. Soft furnishings, cupboards, furniture and gadges, etc. are not part of the offering and are only indicative in nature and are only for the purpose of illustrating/indicating a convected spout and do not form part of the standard speciation/amentifisety so to be provided.