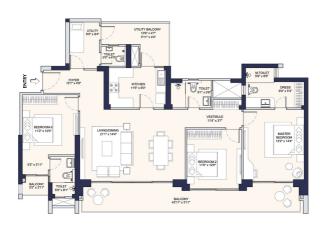

#### Floor plans.

Featuring four impressive towers, Parq offers stunning living spaces with enriched design, catering to a variety of lifestyle preferences and family sizes, with three and four-bedroom apartments available. Every detail has been carefully considered, with designs that blend contemporary lifestyle with nature.

#### 4BHK + UT Type A

Bedrooms 4

Bathrooms 5

Carpet Area 1537 sq. ft.

Balcony Area 316.90 sq. ft

This does not constitute a legal offer. All areas and dimensions are tentative and subject to change still the final completion of the Project as permissible under Applicable Laws. This broothur contains artistic impressions and no warranty is expensive or impliedly gene that the complex of the Project will comply in any degree with such artist's impression as depicted. All syouth, plans, specifications, dimensions, designs, measurements and locations are indicative, not to self-and are subject to change as may be decided by the Company or the Competer Authority for further details, leaser refer the Agreement for Sale. Soft furnishings, cupboards, furniture and gadges, etc. are not part of the offering and are only indicative in nature and are only for the standard societication/amentiskeys to be or ovded.