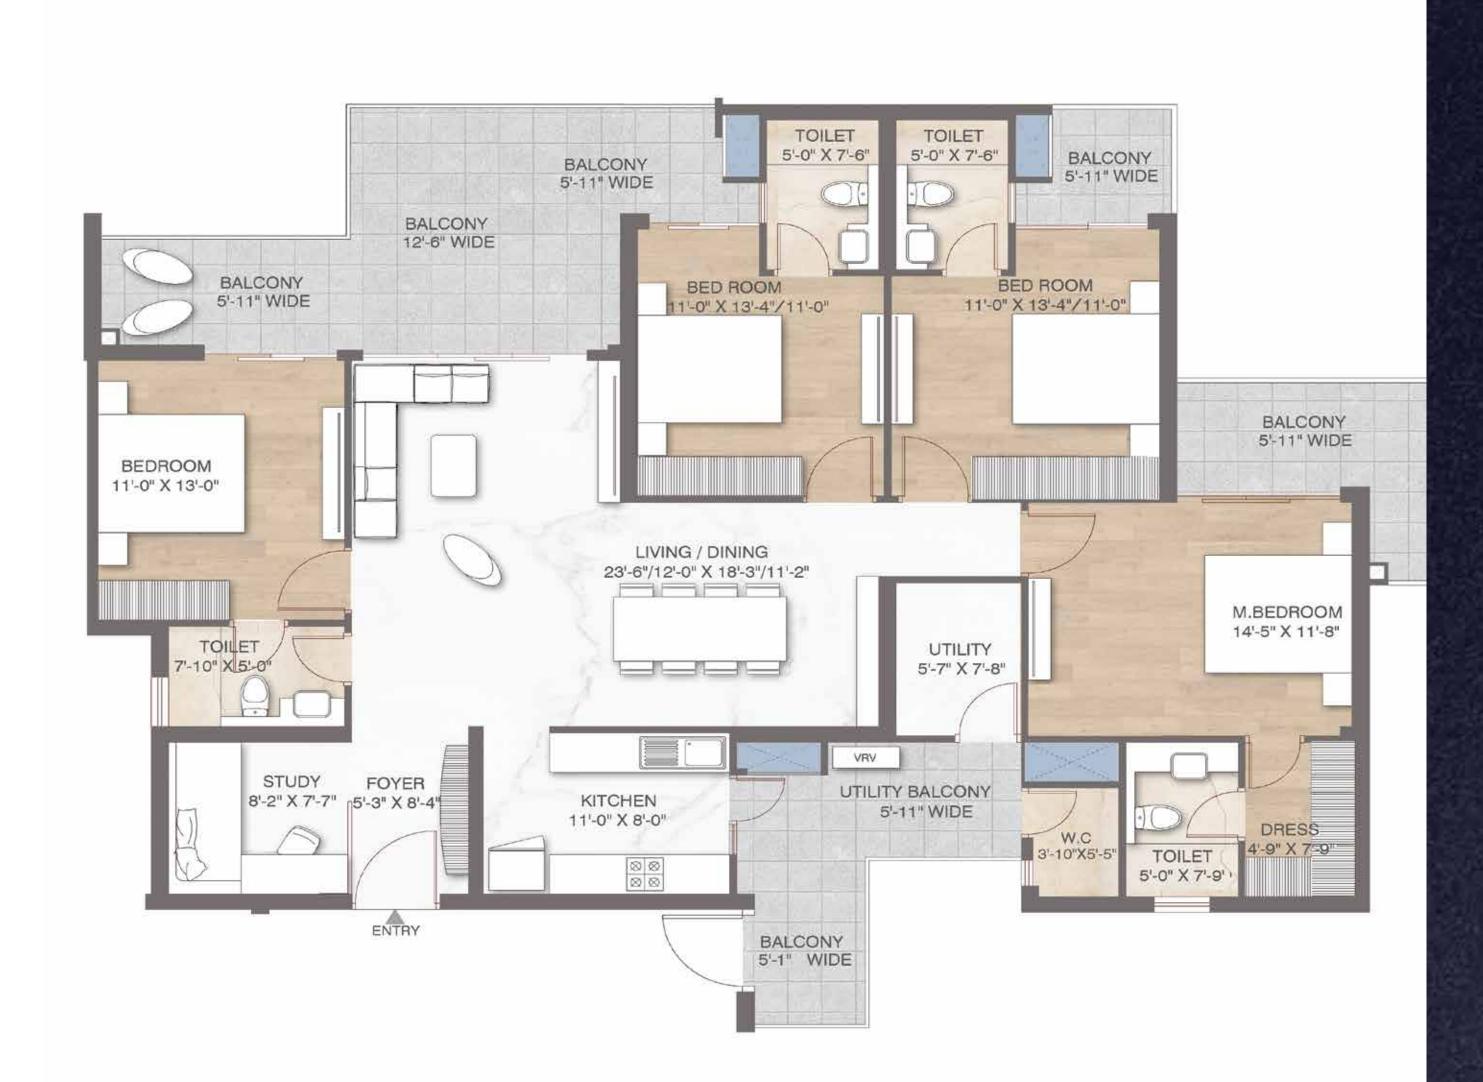

your favourite activities.

#### Site Plan



#### 3 BHK (1605 Sq. Ft.)



#### "PLAN NOT TO SCALE DISCLAIMER:

#### 3 BHK WITH DECK (1665 SQ.FT.)



#### "PLAN NOT TO SCALE DISCLAIMER:

## 3 BHK + STUDY (1825 SQ.FT.)



#### "PLAN NOT TO SCALE DISCLAIMER:

## 3 BHK + STUDY WITH DECK (1895 SQ.FT.)



#### "PLAN NOT TO SCALE DISCLAIMER:

## 3BHK + STUDY + UTILITY (2080 SQ. FT.)



#### "PLAN NOT TO SCALE DISCLAIMER:

#### 3BHK + STUDY + UTILITY WITH DECK (2170 SQ.FT.)



#### "PLAN NOT TO SCALE DISCLAIMER:

## 4 BHK + UTILITY (2305 SQ.FT)



#### "PLAN NOT TO SCALE DISCLAIMER:

### 4BHK + UTILITY WITH DECK (2400 SQ.FT.)



#### "PLAN NOT TO SCALE DISCLAIMER:

## 4BHK + STUDY + UTILITY (2570 SQ.FT.)



#### "PLAN NOT TO SCALE DISCLAIMER:

#### 4BHK + STUDY+ UTILITY WITH DECK (2670 SQ.FT.)



#### "PLAN NOT TO SCALE DISCLAIMER:





#### Metro Education& Welfare Private Limited: (CIN- U70100HR2010PTC086524)

| Registered Office:<br>6 <sup>th</sup> Floor, M3M Tee Point North Block, Sector 65 Gurugram 122001, Haryana, India                             |
|-----------------------------------------------------------------------------------------------------------------------------------------------|
| Sales Gallery:<br>'The Experia' Golf Course Road (Extn.), Sector 73, Gurugram 122004, Haryana, India                                          |
| CRM Lounge: 10 <sup>th</sup> Floor, 'M3M Urbana Business Park', Tower A, Sector 67, Golf Course Road (Extn.), Gurugram 122101, Haryana, India |
| Project Site:<br>"M3M Crown" Situated at Village Chauma, Sector 111, Gurugram 122017, Haryana,