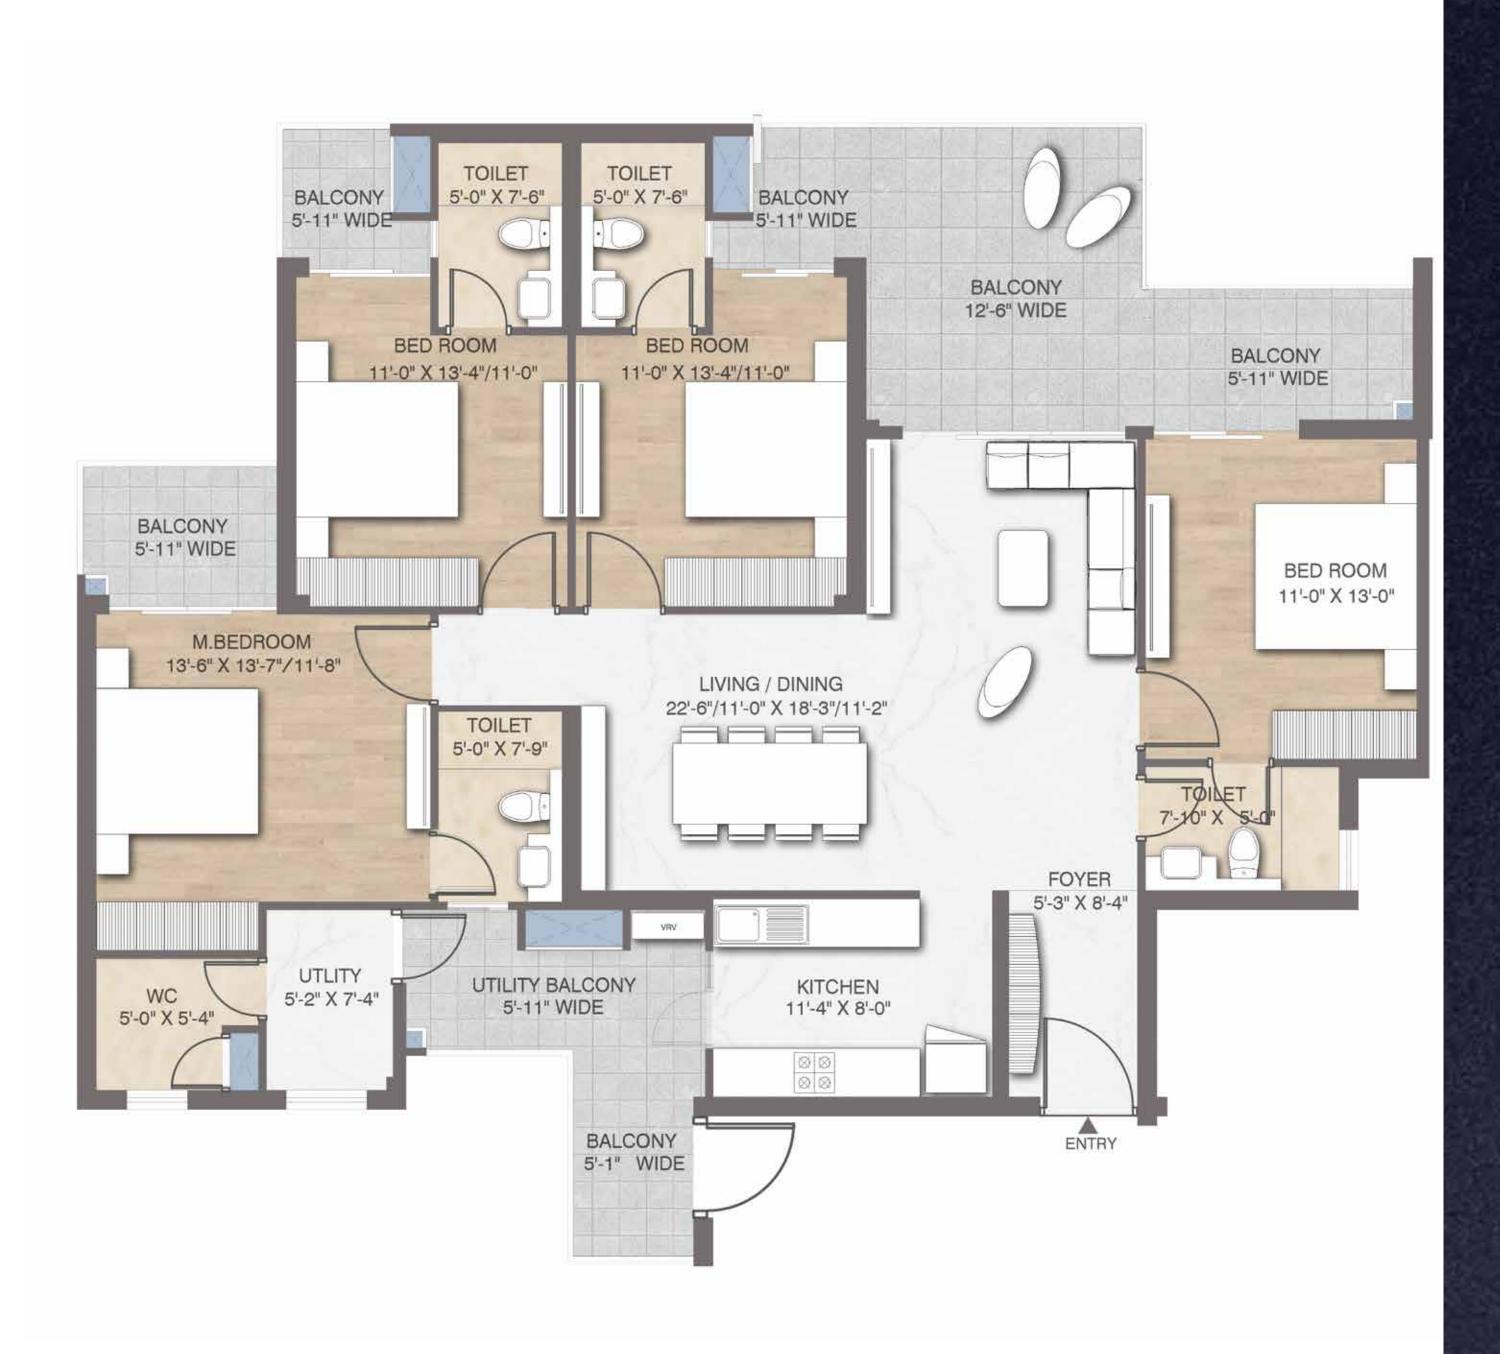

ty





#### A Delightful Prodigy For Your Leisure Time

















Enjoy amenities spread across 75,000 sq. ft. (6967.728 sq.mtr.) and make the merriest moments with your favourite activities.

#### Site Plan



#### 3 BHK (1605 Sq. Ft.)



#### "PLAN NOT TO SCALE DISCLAIMER:

#### 3 BHK WITH DECK (1665 SQ.FT.)



#### "PLAN NOT TO SCALE DISCLAIMER:

## 3 BHK + STUDY (1825 SQ.FT.)



#### "PLAN NOT TO SCALE DISCLAIMER:

## 3 BHK + STUDY WITH DECK (1895 SQ.FT.)



#### "PLAN NOT TO SCALE DISCLAIMER:

## 3BHK + STUDY + UTILITY (2080 SQ. FT.)



#### "PLAN NOT TO SCALE DISCLAIMER:

#### 3BHK + STUDY + UTILITY WITH DECK (2170 SQ.FT.)



#### "PLAN NOT TO SCALE DISCLAIMER:

## 4 BHK + UTILITY (2305 SQ.FT)



#### "PLAN NOT TO SCALE DISCLAIMER:

### 4BHK + UTILITY WITH DECK (2400 SQ.FT.)



#### "PLAN NOT TO SCALE DISCLAIMER:

## 4BHK + STUDY + UTILITY (2570 SQ.FT.)



#### "PLAN NOT TO SCALE DISCLAIMER:

#### 4BHK + STUDY+ UTILITY WITH DECK (2670 SQ.FT.)



#### "PLAN NOT TO SCALE DISCLAIMER:





#### Metro Education& Welfare Private Limited: (CIN- U70100HR2010PTC086524)

| Registered Office:<br>6 <sup>th</sup> Floor, M3M Tee Point North Block, Sector 65 Gurugram 122001, Haryana, India                             |
|-----------------------------------------------------------------------------------------------------------------------------------------------|
| Sales Gallery:<br>'The Experia' Golf Course Road (Extn.), Sector 73, Gurugram 122004, Haryana, India                                          |
| CRM Lounge: 10 <sup>th</sup> Floor, 'M3M Urbana Business Park', Tower