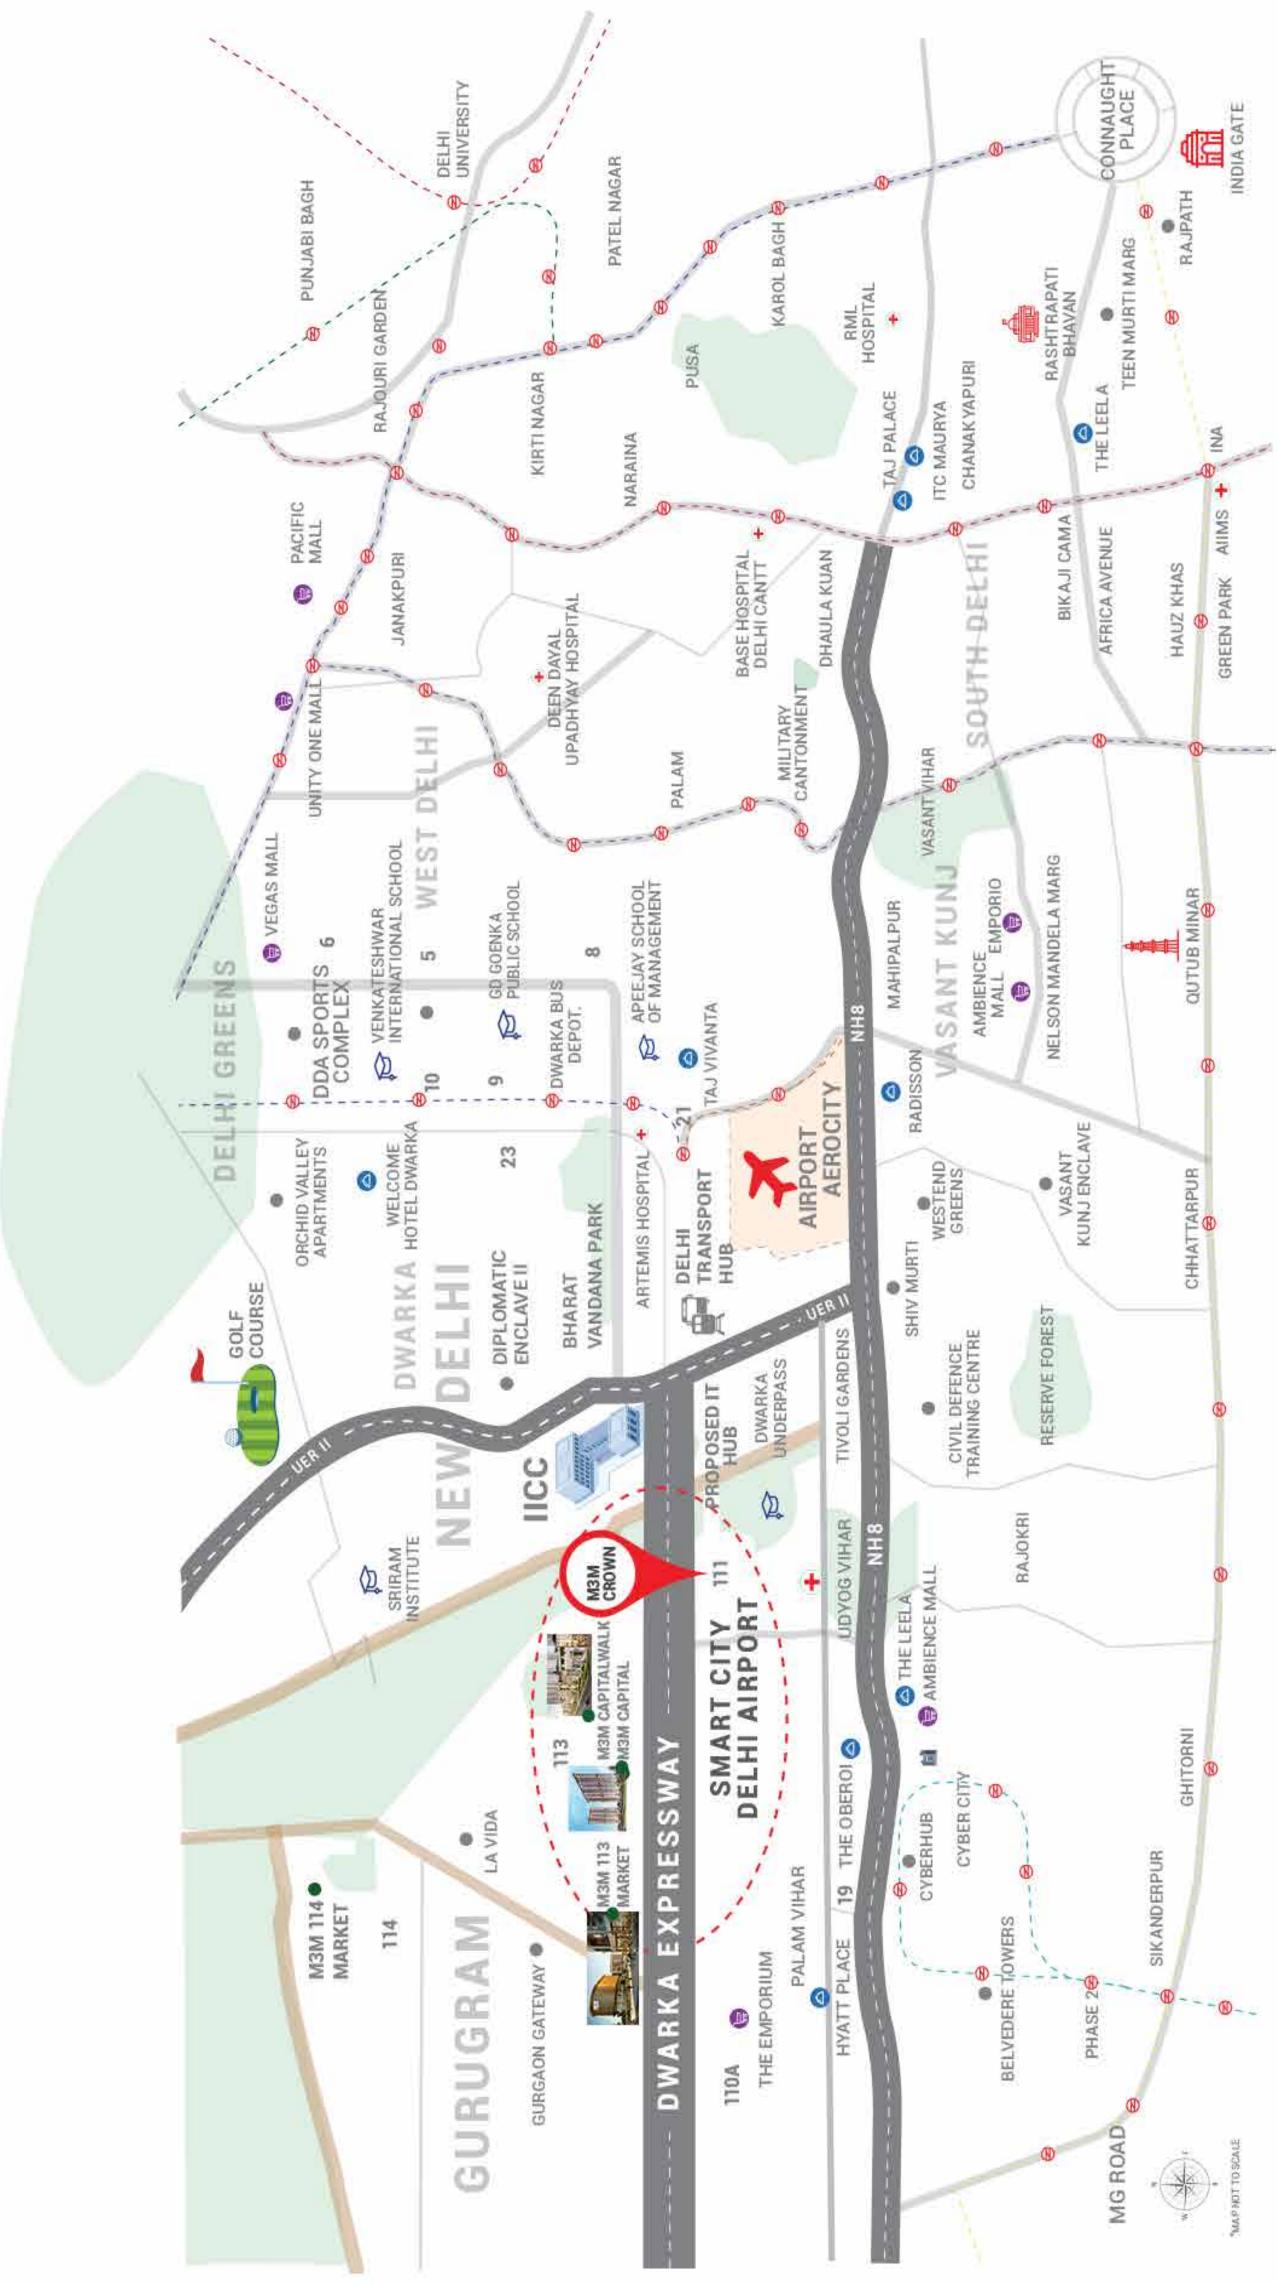

\*All distances mentioned are approximations only

Commute from Delhi to Gurugram via Dwarka Expressway effortlessly. Here's a glimpse of the connectivity.

#### Enjoy The Dynamics Of A Class Apart Address

| 500 KMS FROM PALAM VIHA      |
|------------------------------|
| ©<br>2 KMS FROM ANSAL PLAZA  |
| 3 KMS FROM IGI AIRPORT       |
| 5 KMS FROM CYBER HUB         |
| Ö<br>7 KMS FROM VASANT VIHAR |