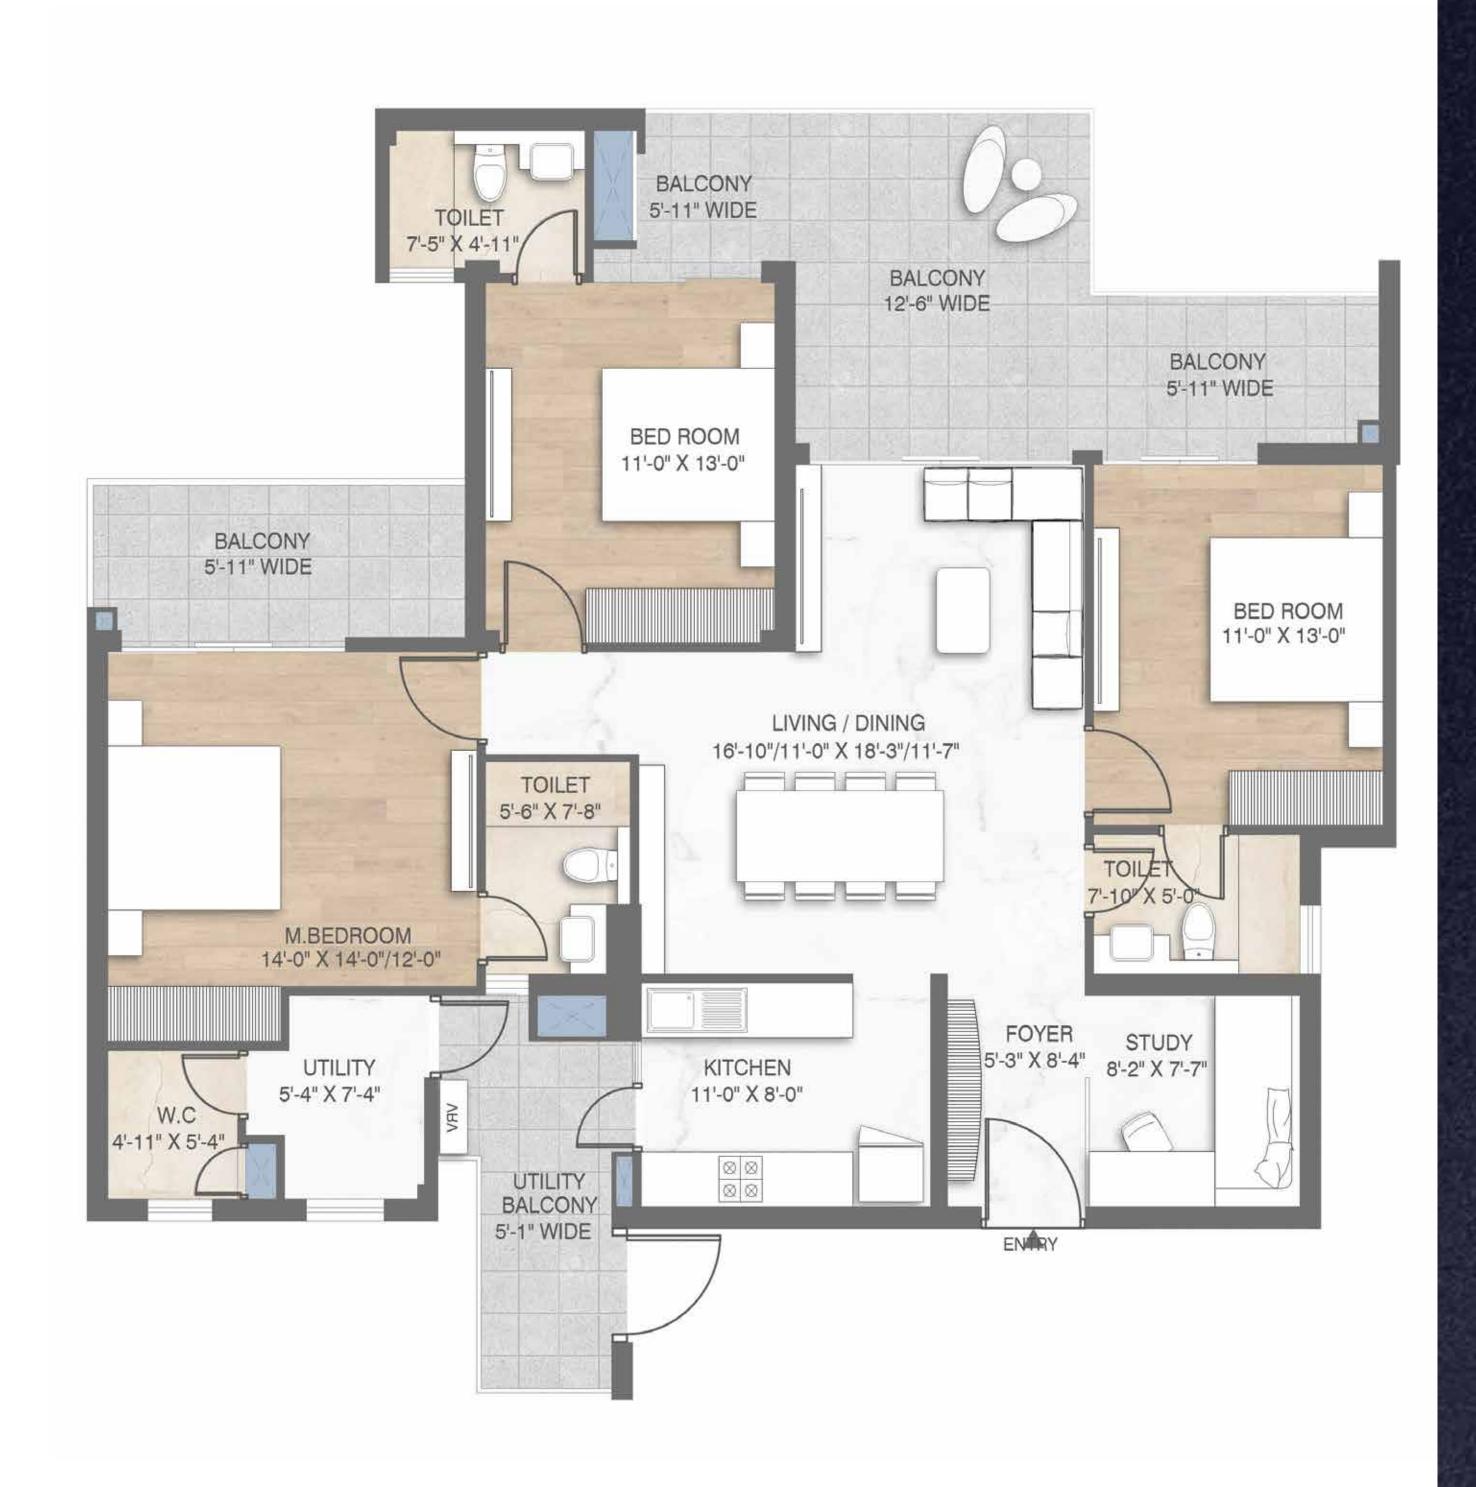

th a home that's adorned with superior interiors. Here's a space that perfectly syncs with your distinguished choices.



#### Unwind In Rare Hues Of Royalty





#### A Delightful Prodigy For Your Leisure Time

















Enjoy amenities spread across 75,000 sq. ft. (6967.728 sq.mtr.) and make the merriest moments with your favourite activities.

#### Site Plan



#### 3 BHK (1605 Sq. Ft.)



#### "PLAN NOT TO SCALE DISCLAIMER:

#### 3 BHK WITH DECK (1665 SQ.FT.)



#### "PLAN NOT TO SCALE DISCLAIMER:

## 3 BHK + STUDY (1825 SQ.FT.)



#### "PLAN NOT TO SCALE DISCLAIMER:

## 3 BHK + STUDY WITH DECK (1895 SQ.FT.)



#### "PLAN NOT TO SCALE DISCLAIMER:

## 3BHK + STUDY + UTILITY (2080 SQ. FT.)



#### "PLAN NOT TO SCALE DISCLAIMER:

#### 3BHK + STUDY + UTILITY WITH DECK (2170 SQ.FT.)



#### "PLAN NOT TO SCALE DISCLAIMER:

## 4 BHK + UTILITY (2305 SQ.FT)



#### "PLAN NOT TO SCALE DISCLAIMER:

### 4BHK + UTILITY WITH DECK (2400 SQ.FT.)



#### "PLAN NOT TO SCALE DISCLAIMER:

## 4BHK + STUDY + UTILITY (2570 SQ.FT.)



#### "PLAN NOT TO SCALE DISCLAIMER:

#### 4BHK + STUDY+ UTILITY WITH DECK (2670 SQ.FT.)



#### "PLAN NOT TO SCALE DISCLAIMER:





#### Metro Education& Welfare Private Limited: (CIN- U70100HR2010PTC086524)

| Registered Office:<br>6 <sup>th</sup> Floor, M3M Tee Point North Block, Sector 65 Gurugram 122001, Haryana, India                             |
|-----------------------------------------------------------------------------------------------------------------------------------------------|
| Sales Gallery:<br>'The Experia' Golf Course Road (Extn.), Se