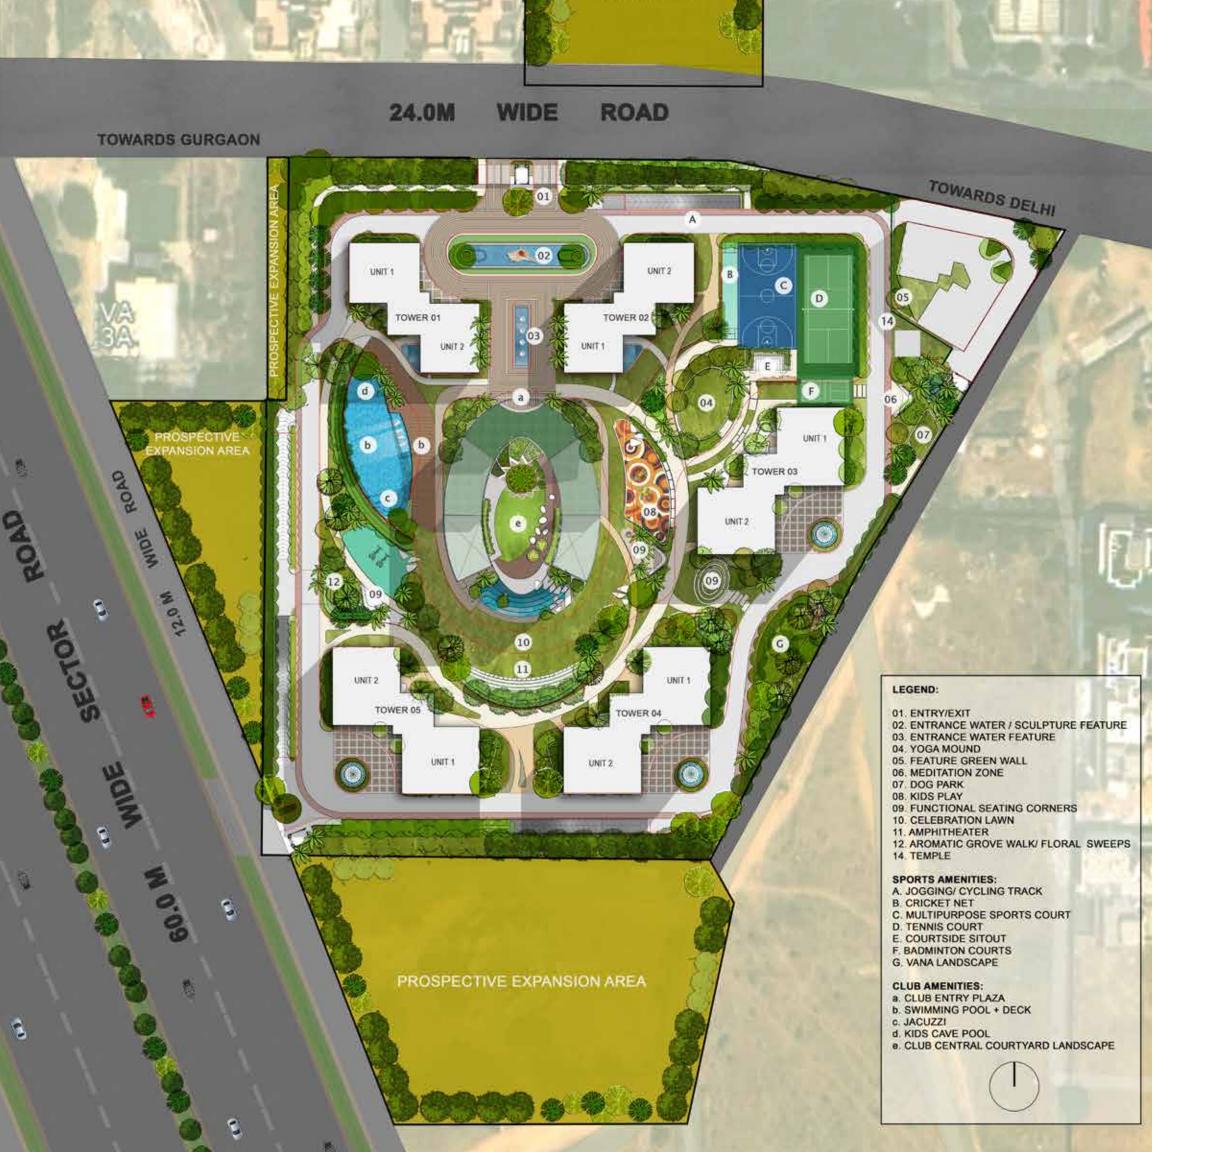

## Thoughtfully Planned Ecosystem

The lush landscapes surrounding the development are not just a visual spectacle but a carefully curated ecosystem, contributing to biodiversity and enhancing the overall environmental balance. Rainwater harvesting, advanced waste management systems and energy-efficient lighting are just a few of the many initiatives that reflect our dedication to sustainable practices. This is not merely a luxury real estate development; it is a pioneering venture that champions the fusion of extravagance and environmental consciousness. Furthermore, it is a community-centered hub that nurtures connections with people and the planet.

In addition to being a visual spectacle, it is a carefully curated ecosystem. This ecosystem is designed to contribute significantly to the biodiversity and enhance the overall environmental balance.

## CLUB ISHVA - GRACIOUS EXCLUSIVE OPULENCE

The four-tiered club is an opulent haven that serves as the epicenter of refined living and unrivalled sophistication. Step into a world where extravagance meets exceptional hospitality, and indulge in an atmosphere that redefines the very essence of exclusive communal living. Club Ishva is a masterpiece of luxurious design, adorned with bespoke furnishings, avant-garde art installations, and ambient lighting that cast a glow of warmth across the curated spaces and the stilts. From intimate lounges to chic bars, every corner is a testament to a commitment to unparalleled indulgence. Here, residents seamlessly blend leisure with luxury, whether its lounging by the all-weather pool, sipping artisanal cocktails at the bar, or unwinding in private cabanas surrounded by lush landscaping. The plush club transcends the ordinary, becoming a magnet for socializing, entertainment, and sheer relaxation.