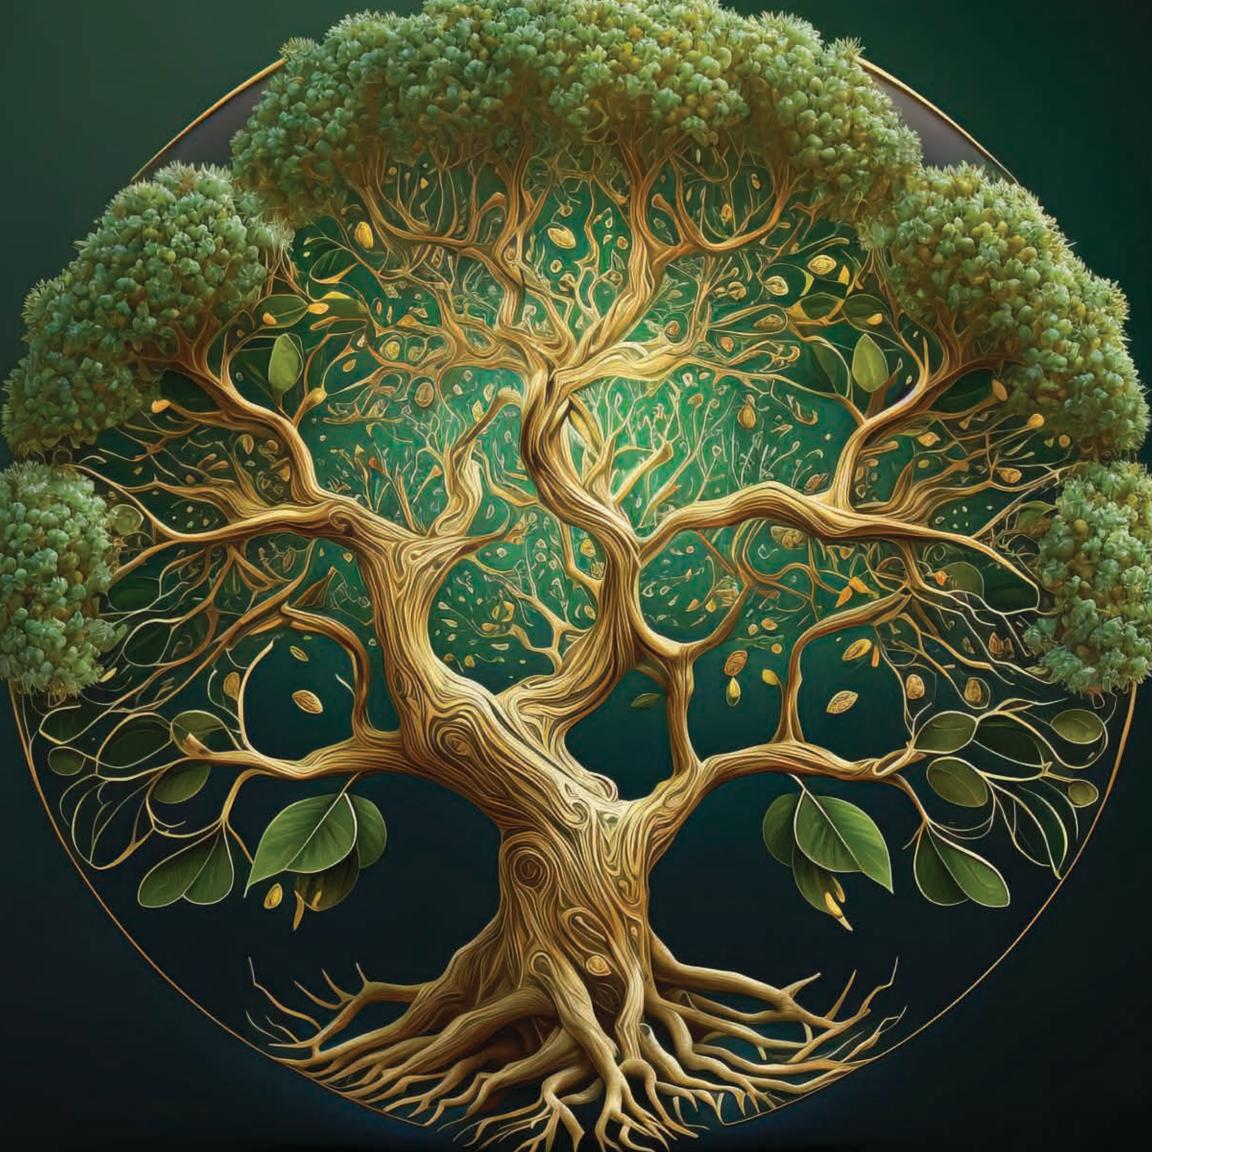

### India Everywhere भारतेन प्रेरितः

The ethos and the essence of the rich legacy of India seeps in everywhere. Be it the linear water features with traditional motifs, the serene environs of a sanctuary, the mystical Conch and the Tree of Life, are all celebrated across the development. The extensive plantation of indigenous trees also battles climate change concerns. An extension to the sculptural double-height glass tower drop-off creates space for old-world congregation and communal activities. At the Brahmasthan of the development sits the sacred tree with the Lotus motif tree guard as an extended seating area. The sacred grove for deep meditation creates your own sanctuary. The sacred forest is also a traditional element inspired from different spiritual themes.