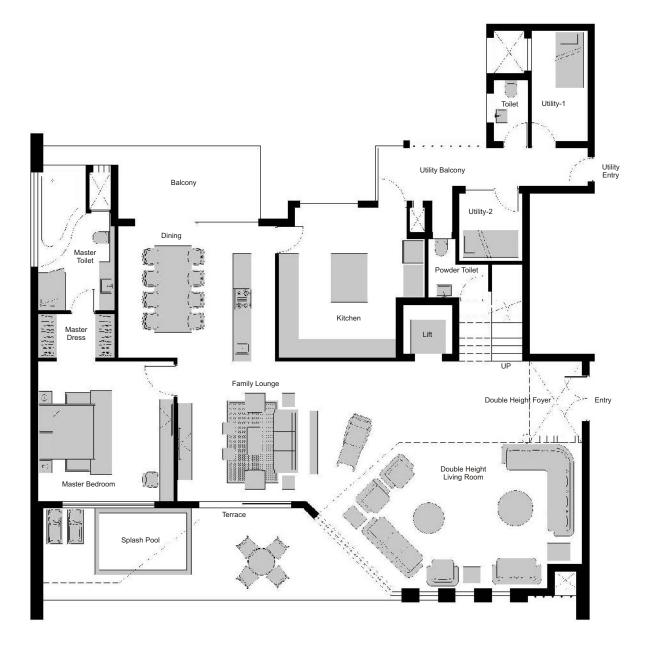

# **Experion Windchants Floor Plan, Penthouse 6700**

## Penthouse - Lower Level Plan (4 BHK)

Sale Area: 6700 (sq. ft.)

|                           | MM          | Feet-Inch        |
|---------------------------|-------------|------------------|
| Master Bedroom            | 4570 x 4430 | 15'-0" x 14'-6"  |
| Double Height Foyer       | 1715 x 2670 | 5'-8" x 8'-9"    |
| Double Height Living Room | 4745 x 7275 | 15'-7" x 23'-10" |
| Kitchen                   | 4765 x 4880 | 15'-8" x 16'-0"  |
| Dining                    | 5130 x 4280 | 16'-10" x 14'-0" |
| Family Lounge             | 4570 x 6095 | 15'-0" x 20'-0"  |

|                 | MM           | Feet-Inch       |
|-----------------|--------------|-----------------|
| Terrace         | 11320 x 3075 | 37'-2" x 10'-0" |
| Balcony         | 4650 x 2380  | 15'-3" x 7'-10" |
| Utility Balcony | 6905 x 1850  | 22'-8" x 6'-0"  |
| Utility-1       | 1830 x 3600  | 6'-0" x 11'-10" |
| Utility-2       | 2050 x 2200  | 6'-9" x 7'-3"   |
| Lift            | 1600 x 1600  | 5'-3" x 5'-3"   |

|               | MM          | Feet-Inch      |
|---------------|-------------|----------------|
| Powder Toilet | 1940 x 1915 | 6'-4" x 6'-3"  |
| Master Toilet | 2485 x 4495 | 8'-2" x 14'-9" |
| Toilet        | 1105 x 2210 | 3'-8" x 7'-3"  |
| Master Dress  | 2485 x 1420 | 8'-2" x 4'-8"  |
| •             |             |                |