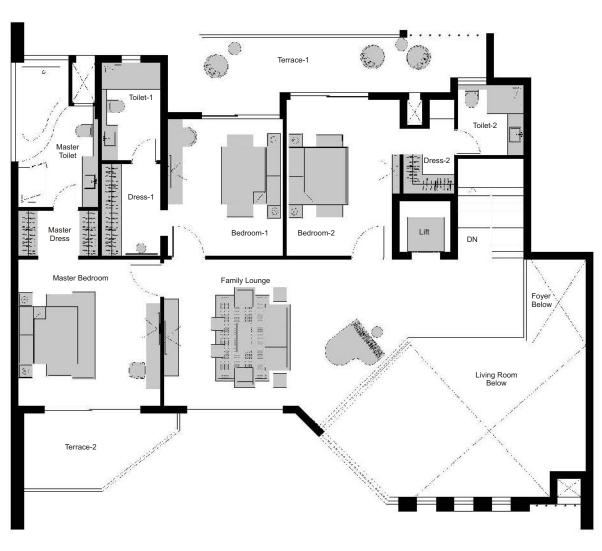

# Waving Teak (Penthouse) Unit Plan

## Penthouse - Upper Level Plan (4 BHK)

|                | MM          | Feet-Inch        |
|----------------|-------------|------------------|
| Master Bedroom | 4430 x 4420 | 14'-6" x 15'-0"  |
| Bedroom-1      | 3600 x 4280 | 14'-0" x 11'-10" |
| Bedroom-2      | 4880 x 3520 | 16'-0" x 11'-7"  |
| Family Lounge  | 7605 x 4570 | 25'-0" x 15'-0"  |
| Terrace-1      | 9215 x 2400 | 30'-0" x 7'-10"  |

|               | MM          | Feet-Inch      |
|---------------|-------------|----------------|
| Terrace-2     | 4865 x 2440 | 16'-0" x 8'-0" |
| Master Toilet | 2485 x 4495 | 8'-2" x 14'-9" |
| Toilet-1      | 3045 x 1830 | 10'-0" x 6'-0" |
| Toilet-2      | 2195 x 2050 | 7'-2" x 6'-9"  |
| Master Dress  | 2480 x 1420 | 8'-2" x 4'-8"  |

|         | MM          | Feet-Inch     |
|---------|-------------|---------------|
| Dress-1 | 2870 x 1830 | 9'-5" x 6'-0" |
| Dress-2 | 1605 x 2935 | 5'-3" x 9'-8" |
| Lift    | 1600 x 1600 | 5'-3" x 5'-3" |
|         | •           |               |