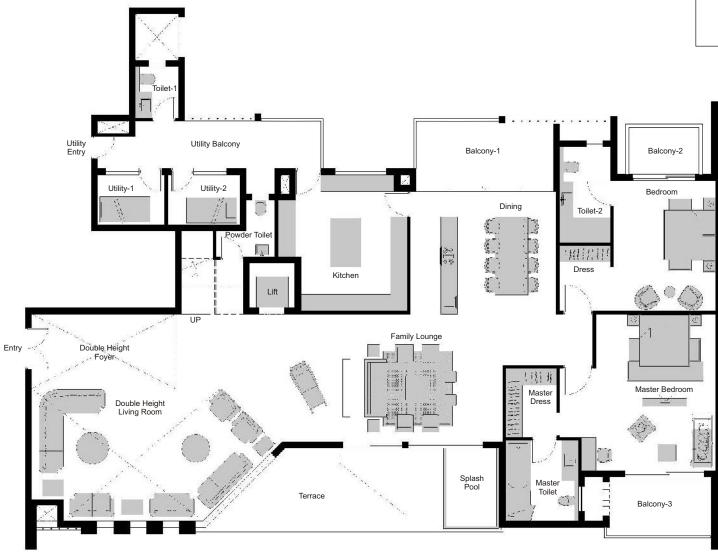

### Penthouse - Lower Level Plan (5 BHK)

Sale Area: 8800 (sq. ft.)

|                           | MM          | Feet-Inch       |
|---------------------------|-------------|-----------------|
| Master Bedroom            | 5575 x 5595 | 18'-3" x 18'-4" |
| Bedroom                   | 3655 x 4675 | 12'-0" x 15'-4" |
| Kitchen                   | 4650 x 4880 | 15'-3" x 16'-0" |
| Dining                    | 4400 x 4280 | 14'-5" x 17'-2" |
| Family Lounge             | 8915 x 4570 | 29'-3" x 15'-0" |
| Double Height Living Room | 7960 x 4745 | 26'-0" x 15'-7" |
| Double Height Foyer       | 5140 x 2670 | 16'-10" x 8'-9" |

|                 | MM           | Feet-Inch       |
|-----------------|--------------|-----------------|
| Terrace         | 3000 x 10525 | 9'-10" x 34'-6" |
| Balcony-1       | 2380 x 4990  | 7'-10" x 16'-4" |
| Balcony-2       | 1800 x 2750  | 6'-0" x 9'-0"   |
| Balcony-3       | 2200 x 3650  | 7'-3" x 12'-0"  |
| Utility Balcony | 8075 x 1855  | 26'-6" x 6'-0"  |
| Powder Toilet   | 2100 x 2030  | 6'-11" x 6'-8"  |
| Master Toilet   | 2870 x 2616  | 9'-5" x 8'-7"   |

|              | MM          | Feet-Inch       |
|--------------|-------------|-----------------|
| Toilet-1     | 1525 x 1830 | 5'-0" x 6'-0"   |
| Toilet-2     | 3415 x 1830 | 11'-2" x 6'-0"  |
| Master Dress | 1840 x 2475 | 6'-0" x 8'-1"   |
| Dress        | 2355 x 1830 | 7'-9" x 6'-0"   |
| Utility-1    | 1780 x 2400 | 5'-10" x 7'-10" |
| Utility-2    | 1780 x 2590 | 5'-10" x 8'-6"  |
| Lift         | 1600 x 1600 | 5'-3" x 5'-3"   |