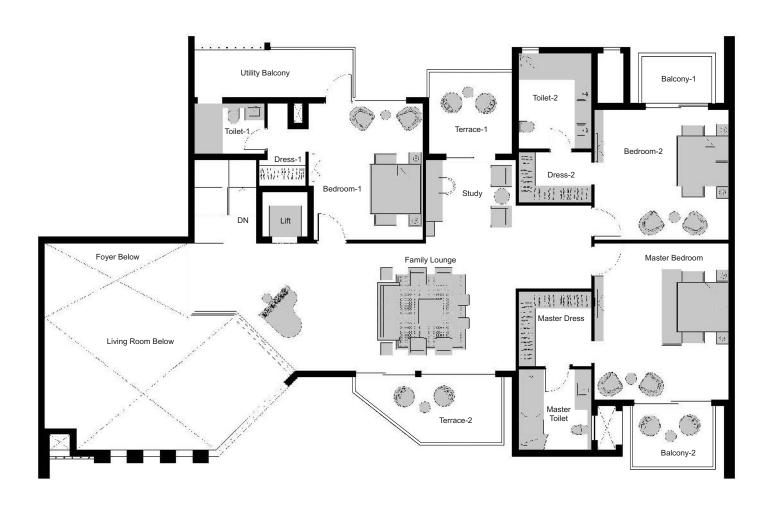

### Penthouse - Upper Level Plan (5 BHK)

|                | MM           | Feet-Inch        |
|----------------|--------------|------------------|
| Master Bedroom | 5030 x 5590  | 16'-6" x 18'-4"  |
| Bedroom-1      | 4080 x 4885  | 13'-5" x 16'-0"  |
| Bedroom-2      | 4675 x 4800  | 15'-4" x 15'-9"  |
| Study          | 3200 x 2995  | 10'-6" x 9'-10"  |
| Family Lounge  | 10020 x 4520 | 32'-10" x 15'-0" |
| Balcony-1      | 1800 x 2750  | 6'-0" x 9'-0"    |

|                 | MM          | Feet-Inch       |
|-----------------|-------------|-----------------|
| Balcony-2       | 3050 x 2275 | 10'-0" x 7'-6"  |
| Utility Balcony | 5750 x 1850 | 18'-10" x 6'-0" |
| Terrace-1       | 3050 x 2975 | 9'-10" x 9'-9"  |
| Terrace-2       | 5410 x 2440 | 17'-9" x 8'-0"  |
| Master Toilet   | 2880 x 2615 | 9'-5" x 8'-7"   |
| Toilet-1        | 1780 x 2490 | 5'-10" x 8'-2"  |

| MM          | Feet-Inch                                                |
|-------------|----------------------------------------------------------|
| 3400 x 2415 | 11'-2" x 8'-7"                                           |
| 2685 x 2615 | 8'-10" x 8'-7"                                           |
| 2940 x 1650 | 9'-8" x 5'-5"                                            |
| 2620 x 1825 | 8'-7" x 6'-0"                                            |
| 1600 x 1600 | 5'-3" x 5'-3"                                            |
|             | 3400 x 2415<br>2685 x 2615<br>2940 x 1650<br>2620 x 1825 |