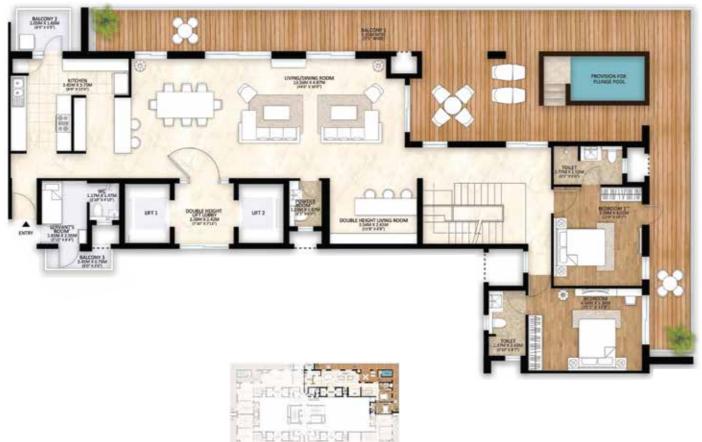

#### TYPICAL FLOOR PLAN

#### SOLARIS TOWER-C

- SERVANT'S ROOM is referred as Utility in approved plan.
   For details, please refer to municipal drawings.
- BEDROOM 1 & TOILET 1 are referred as Servant's Room & Servant's Toilet in approved plan. For details, please refer to municipal drawings.
- POWDER ROOM is referred as WC in approved plan. For details, please refer to municipal drawings.

Disclaimer: Floor plans for representation purpose only, refer specifications table for features and finishes