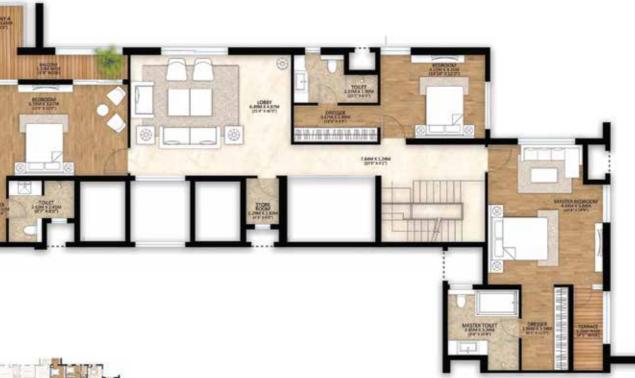

#### PENTHOUSE 5 BHK LOWER UNIT

#### SOLARIS TOWER-C

| AREA         | SQ.Mts | SQ.Ft   |
|--------------|--------|---------|
| CARPET AREA  | 163.69 | 1762.05 |
| BALCONY AREA | 104.77 | 1127.73 |
| UTILITY AREA | 4.14   | 44.56   |

HE HEAT the state of the second Key Plan

^ SERVANT'S ROOM is referred as Utility in approved plan. For details, please refer to municipal drawings.

^^ BEDROOM 1 is referred as Study/Library in approved plan. For details, please refer to municipal drawings.

^^ POWDER ROOM is referred as WC in approved plan. For details, please refer to municipal drawings. Disclaimer: Floor plans for representation purpose only, refer specifications table for features and finishes.