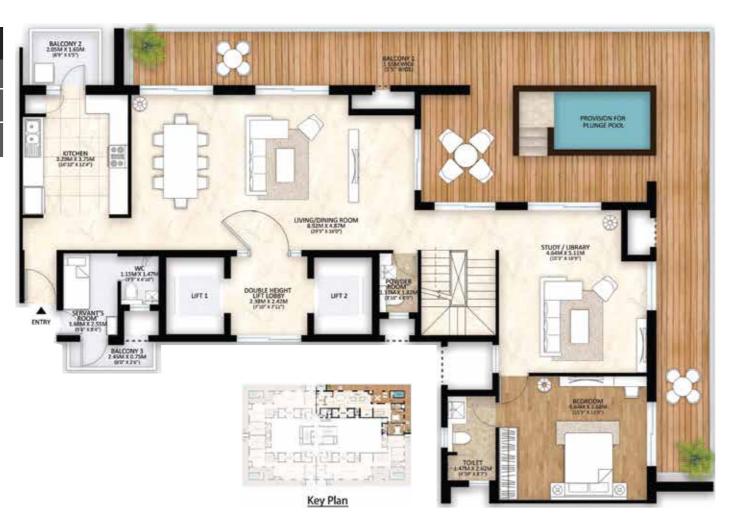

#### TYPICAL FLOOR PLAN

#### SIRIUS TOWER-A

BALCONY 3 MASTER BEDROOM **EXITCHEN** LIVING/DINING ROOM DRESSER BEDROOM BALCONY 3 BEDROOM 2 SERVICE LIFT

\* SERVANT'S ROOM is referred as Utility in approved plan. For details, please refer to municipal drawings.

<sup>^^</sup> POWDER ROOM is referred as WC in approved plan. For details, please refer to municipal drawings.

Disclaimer: Floor plans for representation purpose only, refer specifications table for features and finishes