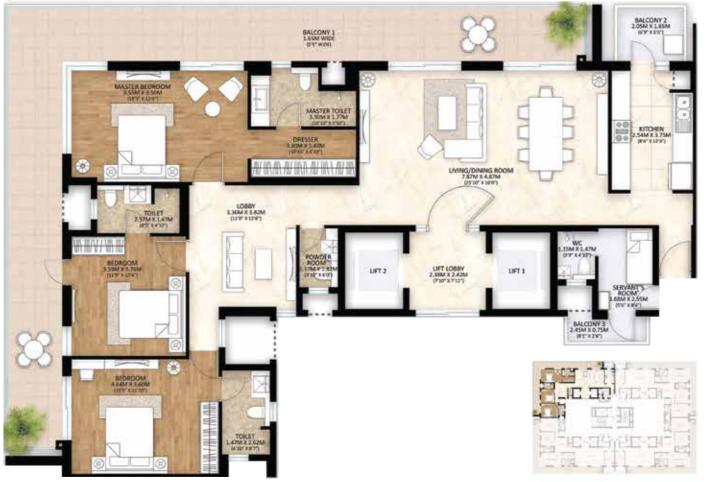

#### TYPICAL 3 BHK UNIT

#### SIRIUS TOWER-A SOLARIS TOWER-C

| AREA         | SQ.Mts | SQ.Ft   |
|--------------|--------|---------|
| CARPET AREA  | 151.62 | 1632.11 |
| BALCONY AREA | 57.81  | 622.27  |
| UTILITY AREA | 4.14   | 44.56   |

(N)

^ SERVANT'S ROOM is referred as Utility in approved plan. For details, please refer to municipal drawings.

^^ POWDER ROOM is referred as WC in approved plan. For details, please refer to municipal drawings.

Disclaimer: 3 BHK Typical in Solaris (Tower - C) is a mirror plan of Sirius (Tower A) 3 BHK Typical. Floor plans for representation purpose only, refer specifications table for features and finishes.