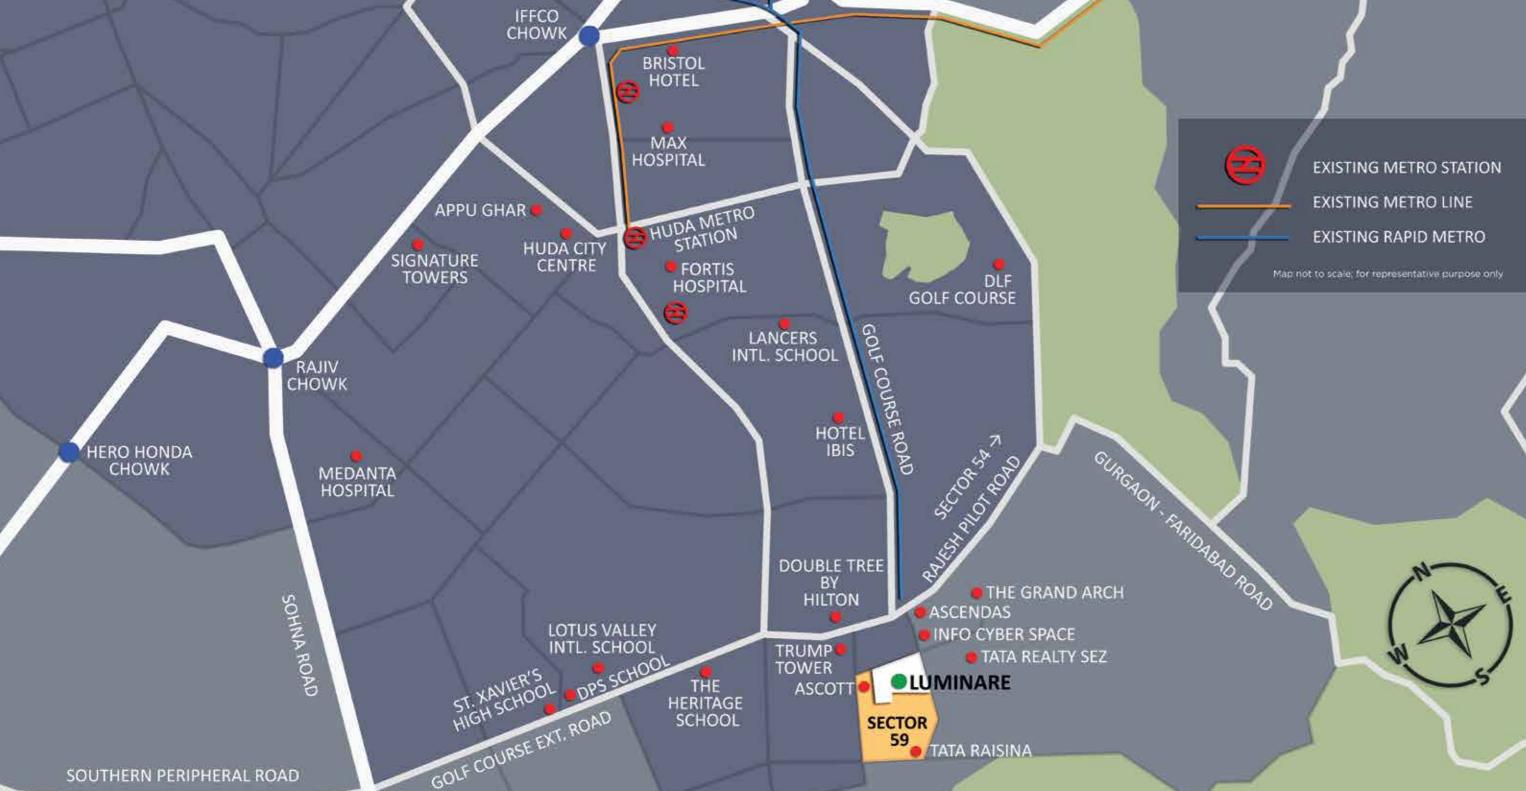

#### A COVETED LOCATION. A LANDMARK FOREVER.

A life nestled in the environs of comfort and serenity is what one discovers at Luminare, on Golf Course Extension Road in Gurugram, a highly coveted address.

A location where life extends beyond the home to embrace the everyday.

Luminare stands tall in the skyline of Gurugram - the city among cities. Headquarters of major business conglomerates, Gurugram wears the crown of being the destination with the crème-de-la-crème residential hubs of the country.