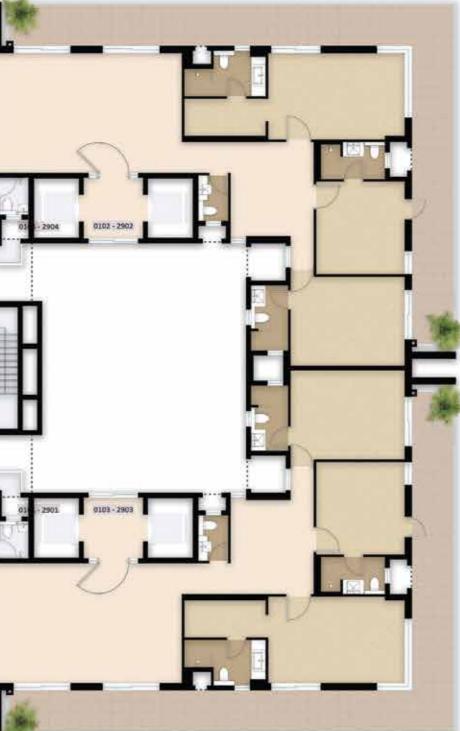

#### TYPICAL FLOOR PLAN

#### SIRIUS TOWER-A

BALCONY 3 MASTER BEDROOM **EXITCHEN** LIVING/DINING ROOM DRESSER BEDROOM BALCONY 3 BEDROOM 2 SERVICE LIFT

\* SERVANT'S ROOM is referred as Utility in approved plan. For details, please refer to municipal drawings.