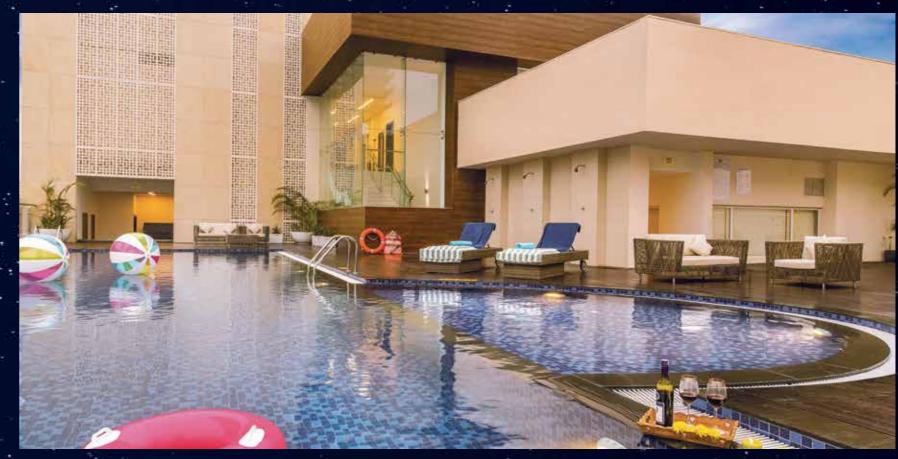

lease refer to municipal drawings.

^^ BEDROOM 1 is referred as Study/Library in approved plan. For details, please refer to municipal drawings.

^^ POWDER ROOM is referred as WC in approved plan. For details, please refer to municipal drawings. Disclaimer: Floor plans for representation purpose only, refer specifications table for features and finishes.

#### PENTHOUSE 5 BHK UPPER UNIT

#### SOLARIS TOWER-C



| AREA         | SQ.Mts | SQ.Ft   |
|--------------|--------|---------|
| CARPET AREA  | 150.73 | 1622.47 |
| BALCONY AREA | 15.69  | 168.89  |





Disclaimer: Floor plans for representation purpose only, refer specifications table for features and finishes.

### ACTUAL IMAGES OF SHOW APARTMENT





Actual show apartment images captured on Jan' 20.

### ACTUAL IMAGES OF CLUBHOUSE









Actual images captured on Jan' 20.

#### PROJECT SPECIFICATIONS

#### SPECIFICATION SHEET FOR APARTMENTS

| APARTMENT SPACES                          | FEATURES                                                                   | FINISHES                                                                               |  |
|-------------------------------------------|----------------------------------------------------------------------------|----------------------------------------------------------------------------------------|--|
|                                           | Walls                                                                      | Low VOC acrylic emulsion paint                                                         |  |
| LIVING ROOM/DINING ROOM/