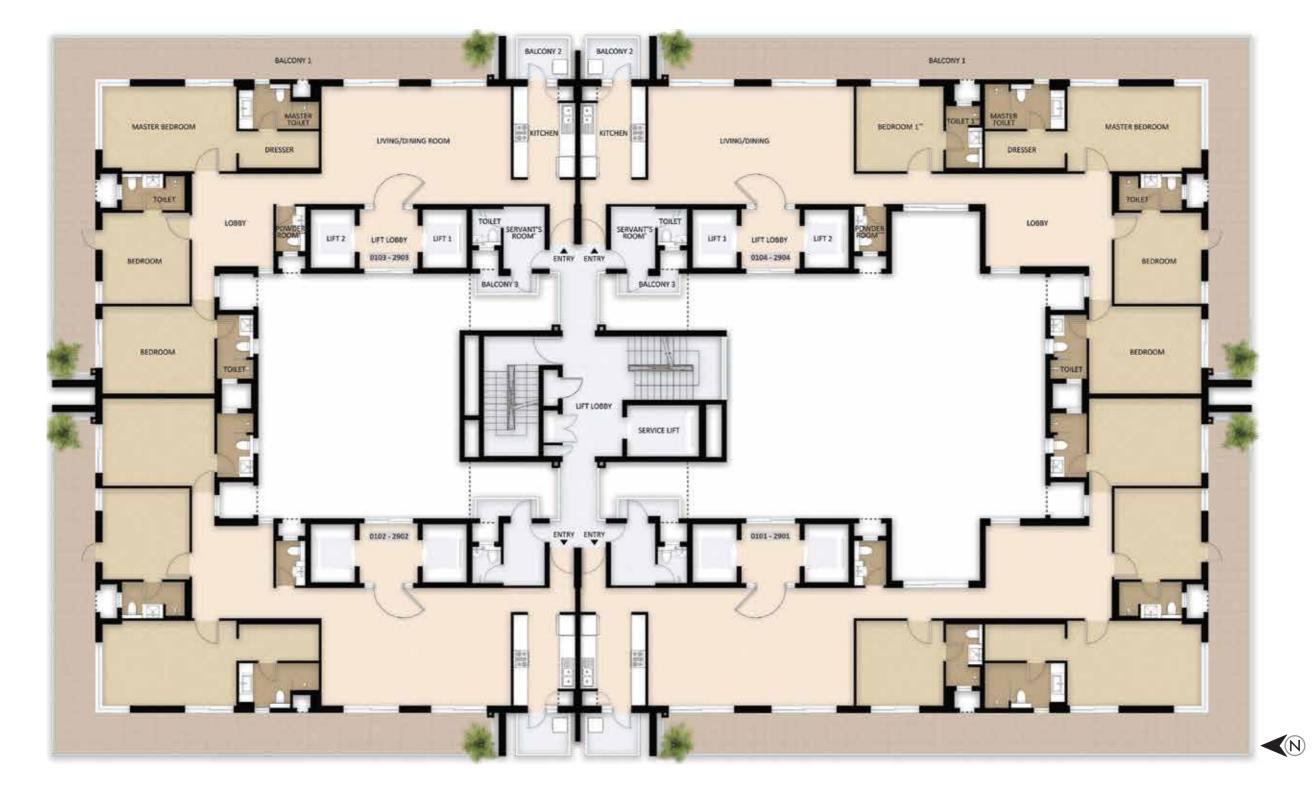

#### TYPICAL FLOOR PLAN

#### SOLARIS TOWER-C

- SERVANT'S ROOM is referred as Utility in approved plan.
   For details, please refer to municipal drawings.
- BEDROOM 1 & TOILET 1 are referred as Servant's Room & Servant's Toilet in approved plan. For details, please refer to municipal drawings.
- POWDER ROOM is referred as WC in approved plan. For details, please refer to municipal drawings.

Disclaimer: Floor plans for representation purpose only, refer specifications table for features and finishes