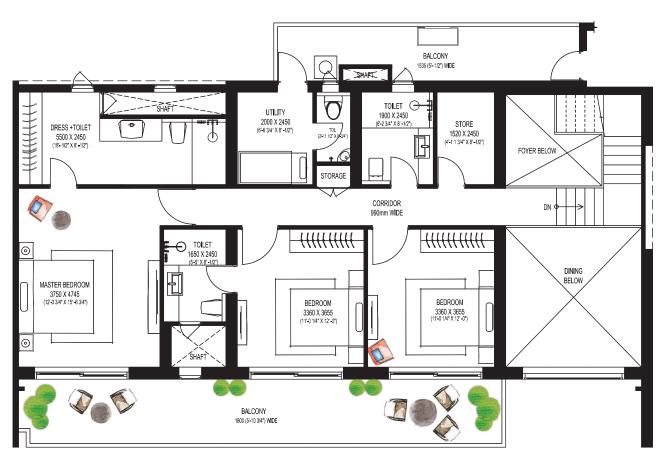

# PENTHOUSE(A1)

Carpet Area 2247.95 Sq. Ft (208.84 Sq. Mtr)
Exclusive Area 3355.68 Sq. Ft (311.75 Sq. Mtr)
Saleable Area 4429.50 Sq. Ft (411.51 Sq. Mtr)

LOWER FLOOR PLAN

UPPER FLOOR PLAN

#### – BEDROOM —

Premium quality Laminated wooden flooring

Walls

Acrylic emulsion paint

Ceiling

Acrylic emulsion paint

#### – TOILET –

Floor

Vitrified tiles

Walls

Vitrified tiles

Ceiling

Acrylic emulsion paint on false ceiling

Counters

#### 

Floor Tiles

Walls & Ceiling Oil bound distemper

Toilet

Anti-skid tile flooring, and oil bound distemper on walls

#### – STUDY ROOM –

Floor

Engineered wooden flooring

Walls & Ceiling Acrylic emulsion paint

#### – Store room ––––

Floor Tiles

Walls & Ceiling Oil bound distemper

### — BALCONIES (MAIN) ——————

Floor

Anti-skid Tiles

Walls & Ceiling Exterior paint

Railing

Glass railing with SS balusters

#### - BALCONIES (UTILITY) -

Floor

Anti-skid Tiles

Walls & Ceiling Exterior paint

Railing MS Railing