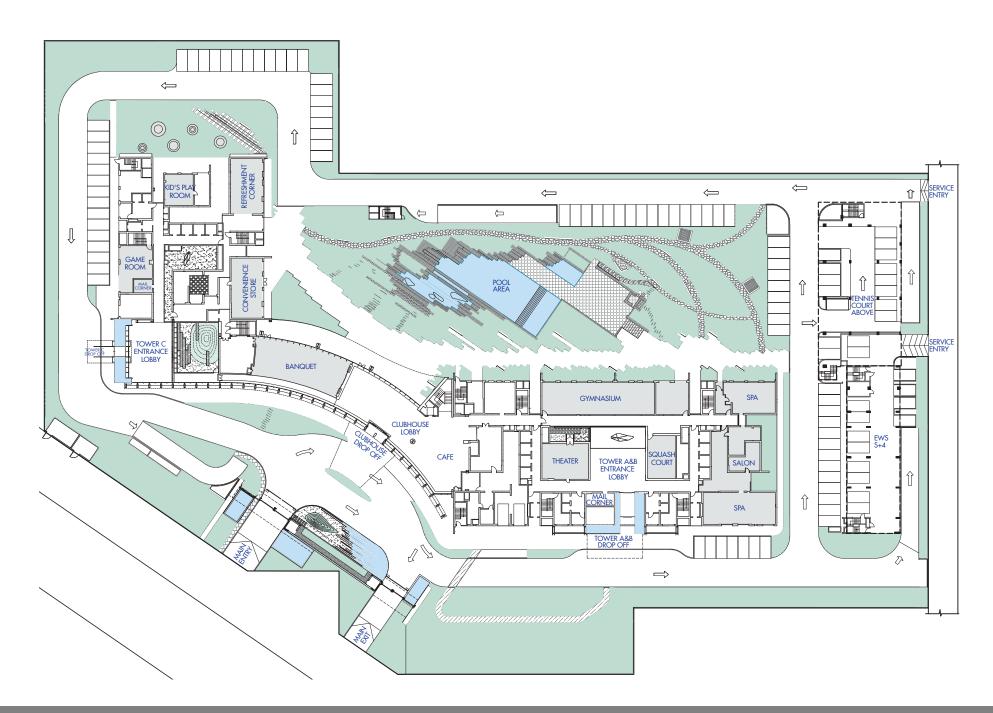

Waterfall residences give you a plethora of possibilities that caters to your lifestyle and needs. There are 30 types of apartment units with varied options.