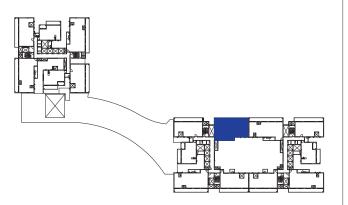

# PENTHOUSE(A1)

Carpet Area 2247.95 Sq. Ft (208.84 Sq. Mtr)
Exclusive Area 3355.68 Sq. Ft (311.75 Sq. Mtr)
Saleable Area 4429.50 Sq. Ft (411.51 Sq. Mtr)

LOWER FLOOR PLAN

UPPER FLOOR PLAN