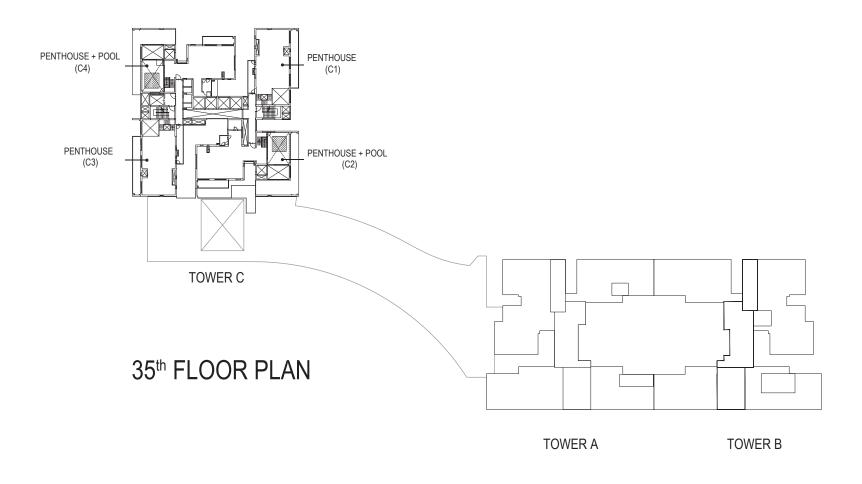

# PENTHOUSE(A1)

Carpet Area 2247.95 Sq. Ft (208.84 Sq. Mtr)
Exclusive Area 3355.68 Sq. Ft (311.75 Sq. Mtr)
Saleable Area 4429.50 Sq. Ft (411.51 Sq. Mtr)

LOWER FLOOR PLAN

UPPER FLOOR PLAN

# PENTHOUSE+POOL(A2)

Carpet Area 2898.96 Sq. Ft (269.32 Sq. Mtr)
Exclusive Area 4812.90 Sq. Ft (447.13 Sq. Mtr)
Saleable Area 6353.03 Sq. Ft (590.21 Sq. Mtr)

The materials used, create a perfect fusion of minimal design aesthetics and grand Indian hospitality, which showcase a life simply sophisticated.