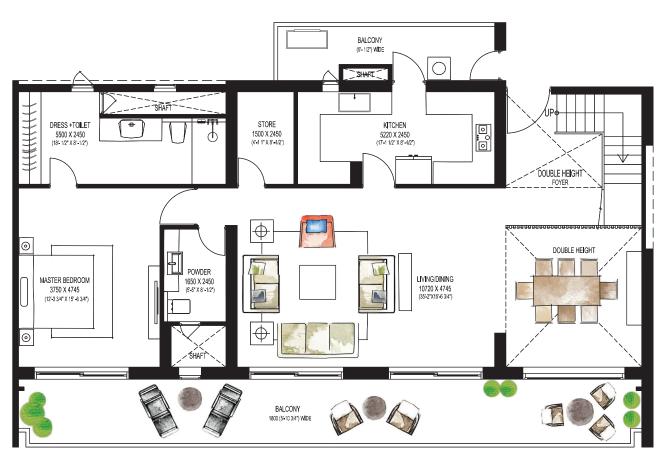

# PENTHOUSE(A1)

Carpet Area 2247.95 Sq. Ft (208.84 Sq. Mtr)
Exclusive Area 3355.68 Sq. Ft (311.75 Sq. Mtr)
Saleable Area 4429.50 Sq. Ft (411.51 Sq. Mtr)

LOWER FLOOR PLAN

UPPER FLOOR PLAN

#### – LIVING/DINING/CORRIDOR —

Floor

Engineered wooden flooring

Walls

Acrylic emulsion paint

Ceiling (Living Dining) Acrylic emulsion paint

Ceiling (Corridor) Acrylic emulsion paint on false ceiling

- TV LOUNGE —

Floor

Engineered wooden flooring

Walls

Acrylic emulsion paint

Ceiling

Acrylic emulsion paint

#### - KITCHEN —

Floor

Vitrified tiles

Walls

Tiles and acrylic emulsion paint

Ceiling

Acrylic emulsion paint on false ceiling

Counter

Granite stone

Fittings & Fixtures

Premium quality CP fittings, sink with drain board

**Appliances** 

Modular kitchen with hob and chimney

#### — MASTER BEDROOM ——

Premium quality Laminated wooden flooring

Walls

Acrylic emulsion paint

Ceiling

Acrylic emulsion paint

### — BALCONIES (MAIN) ——————

Floor

Anti-skid Tiles

Walls & Ceiling Exterior paint

Railing

Glass railing with SS balusters