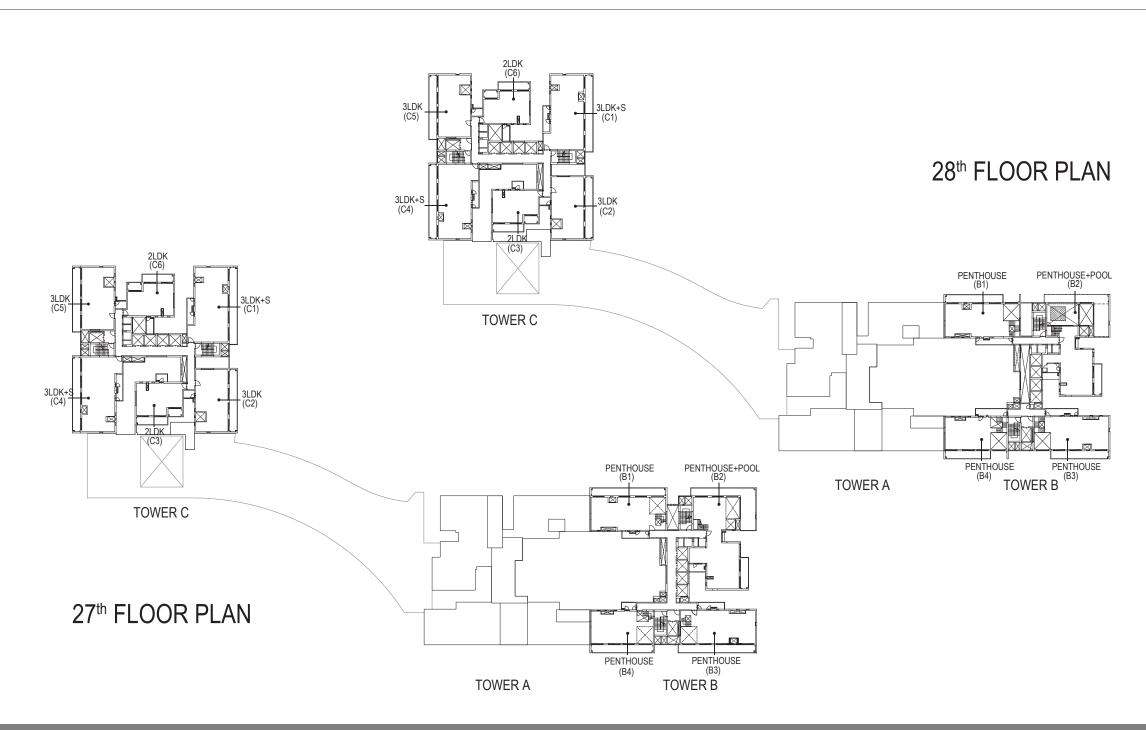

Waterfall residences give you a plethora of possibilities that caters to your lifestyle and needs. There are 30 types of apartment units with varied options.