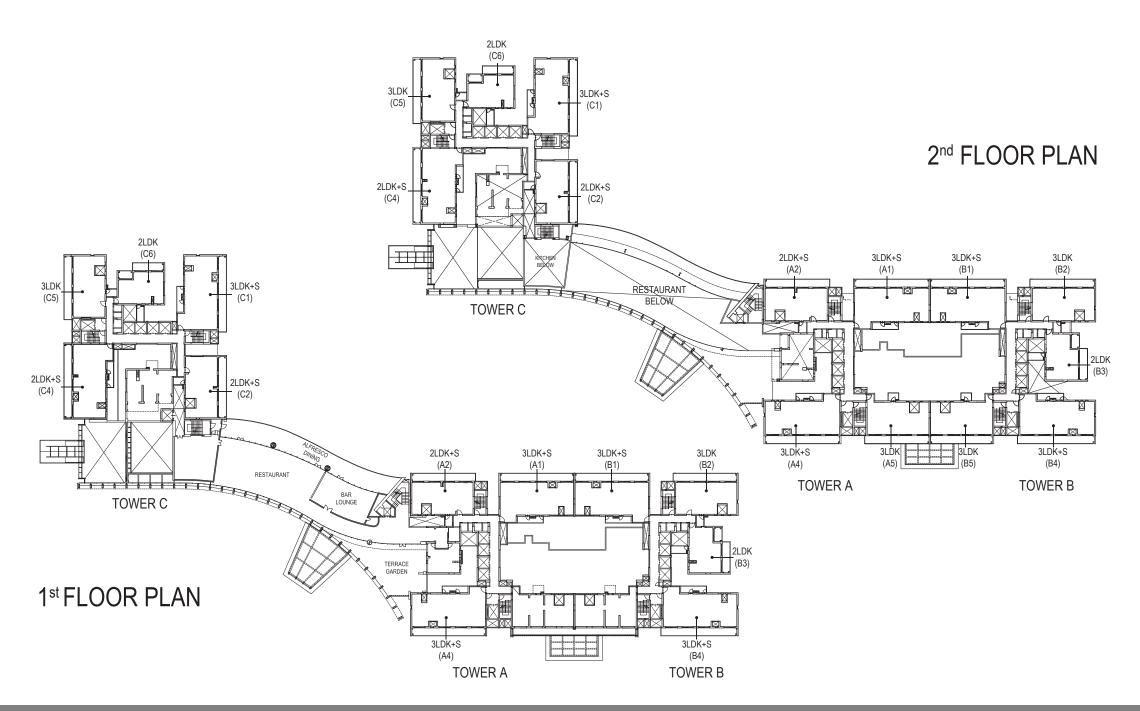

Waterfall residences give you a plethora of possibilities that caters to your lifestyle and needs. There are 30 types of apartment units with varied options.