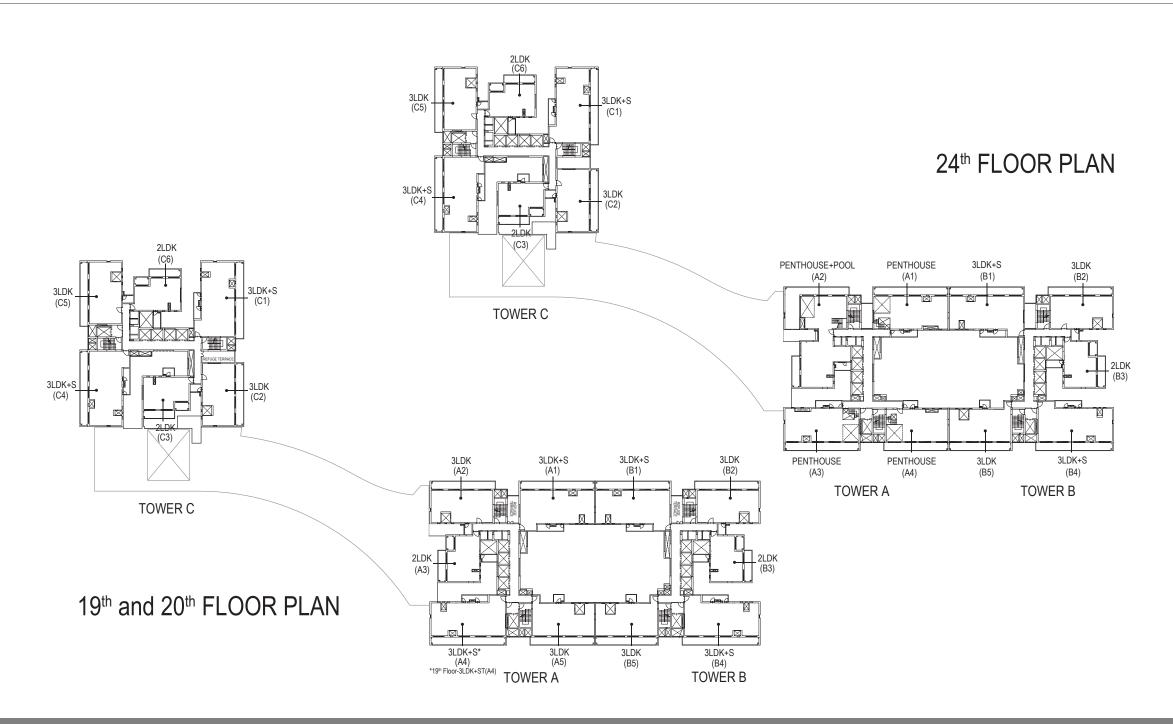

# PENTHOUSE(A1)

Carpet Area 2247.95 Sq. Ft (208.84 Sq. Mtr)
Exclusive Area 3355.68 Sq. Ft (311.75 Sq. Mtr)
Saleable Area 4429.50 Sq. Ft (411.51 Sq. Mtr)

LOWER FLOOR PLAN

UPPER FLOOR PLAN

# PENTHOUSE+POOL(A2)

Carpet Area 2898.96 Sq. Ft (269.32 Sq. Mtr)
Exclusive Area 4812.90 Sq. Ft (447.13 Sq. Mtr)
Saleable Area 6353.03 Sq. Ft (590.21 Sq. Mtr)

The materials used, create a perfect fusion of minimal design aesthetics and grand Indian hospitality, which showcase a life simply sophisticated.