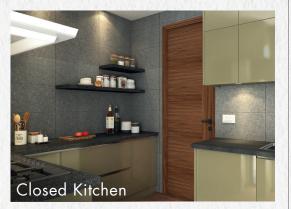

Waterfall residences give you a plethora of possibilities that caters to your lifestyle and needs. There are 30 types of apartment units with varied options.

### COLOUR SELECT





# 1. Select

• Colour Grey/Beige • Kitchen Open/Closed

• S Room : Servant/Study/Store

# 2. Paid Add-Ons

Three-tiered packages with additional fixtures including wardrobe, vanity, light fixtures etc.

## KITCHEN SELECT





### S ROOM SELECT









21st CENTURY REALTECH | +91 9560020158 | HRERA-1111/2017/1802 | www.21stcenturyrealtech.com



# PENTHOUSE(A1)

Carpet Area 2247.95 Sq. Ft (208.84 Sq. Mtr)
Exclusive Area 3355.68 Sq. Ft (311.75 Sq. Mtr)
Saleable Area 4429.50 Sq. Ft (411.51 Sq. Mtr)







LOWER FLOOR PLAN

UPPER FLOOR PLAN

# PENTHOUSE+POOL(A2)

Carpet Area 2898.96 Sq. Ft (269.32 Sq. Mtr)
Exclusive Area 4812.90 Sq. Ft (447.13 Sq. Mtr)
Saleable Area 6353.03 Sq. Ft (590.21 Sq. Mtr)



























The materials used, create a perfect fusion of minimal design aesthetics and grand Indian hospitality, which showcase a life simply sophisticated.

#### APARTMENT SPECIFICATIONS:

#### – LIVING/DINING/CORRIDOR —

Floor

Engineered wooden flooring

Walls

Acrylic emulsion paint

Ceiling (Livin