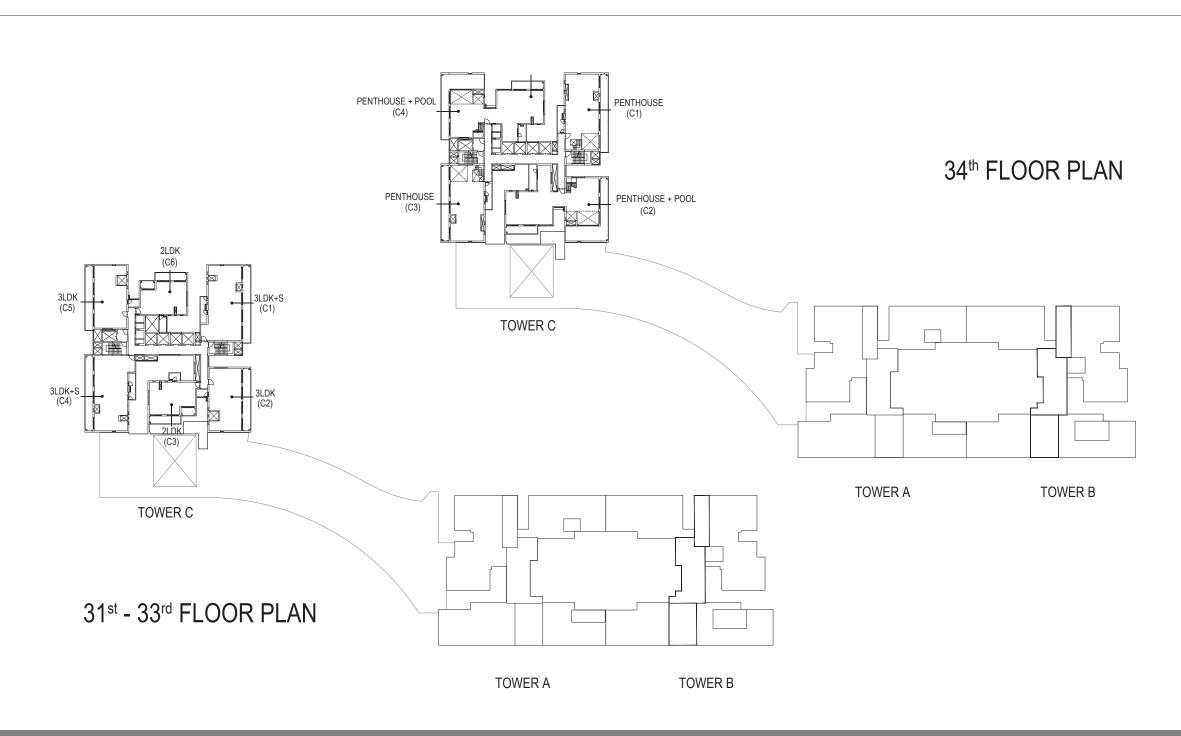

Waterfall residences give you a plethora of possibilities that caters to your lifestyle and needs. There are 30 types of apartment units with varied options.