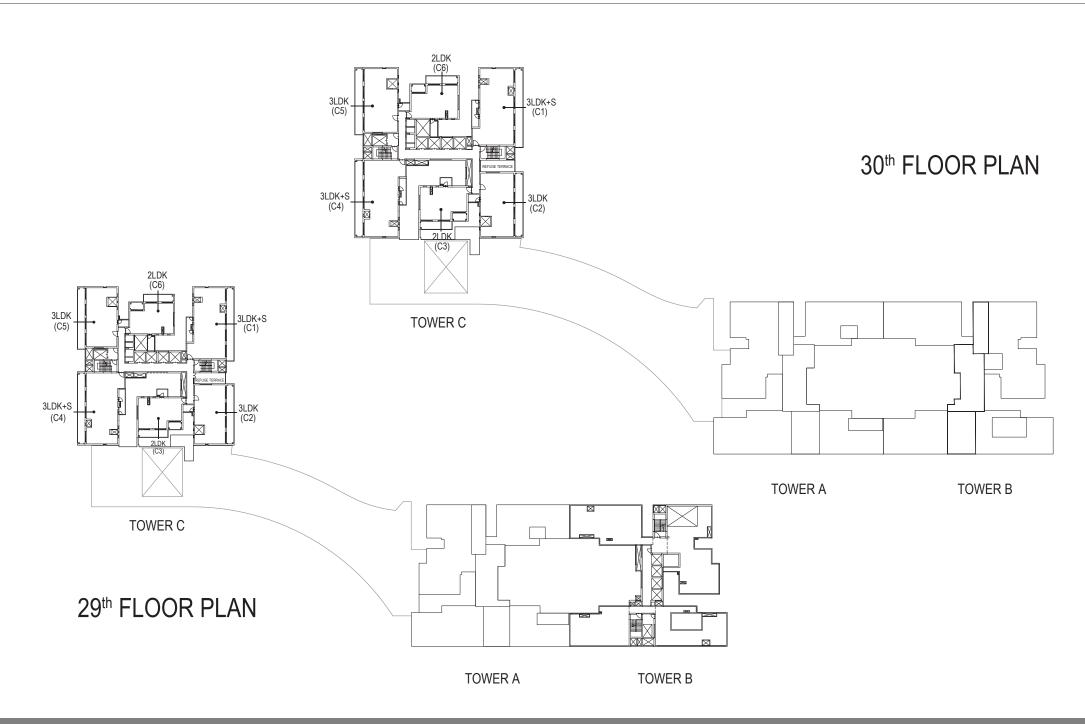

Waterfall residences give you a plethora of possibilities that caters to your lifestyle and needs. There are 30 types of apartment units with varied options.