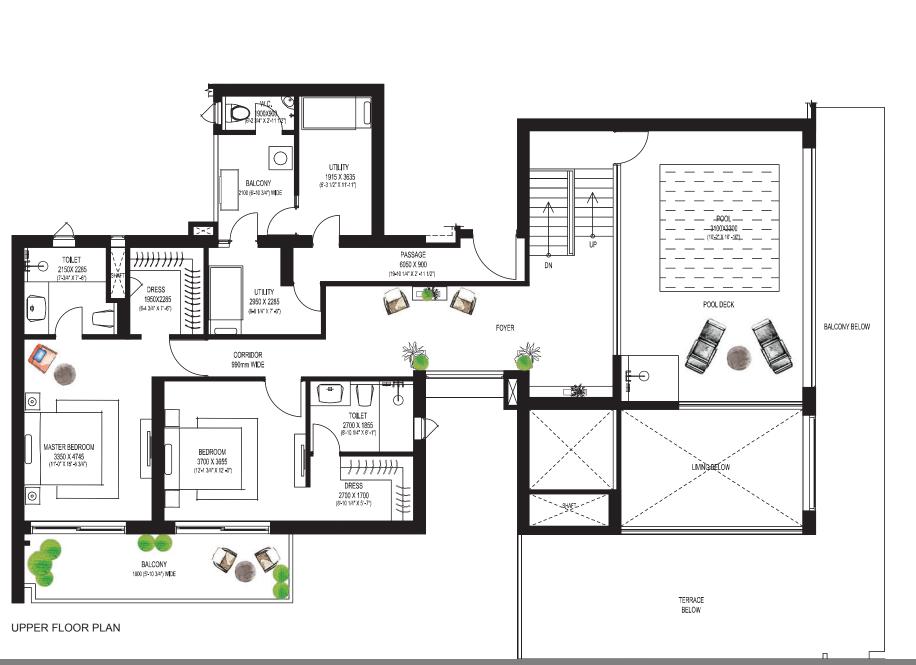

# PENTHOUSE(A1)

Carpet Area 2247.95 Sq. Ft (208.84 Sq. Mtr)
Exclusive Area 3355.68 Sq. Ft (311.75 Sq. Mtr)
Saleable Area 4429.50 Sq. Ft (411.51 Sq. Mtr)

LOWER FLOOR PLAN

UPPER FLOOR PLAN