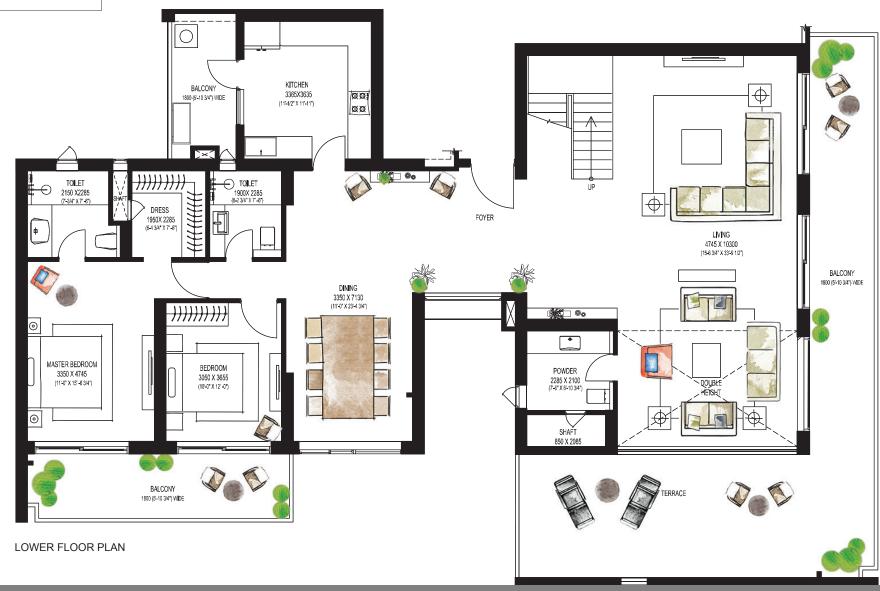

# PENTHOUSE(A1)

Carpet Area 2247.95 Sq. Ft (208.84 Sq. Mtr)
Exclusive Area 3355.68 Sq. Ft (311.75 Sq. Mtr)
Saleable Area 4429.50 Sq. Ft (411.51 Sq. Mtr)

LOWER FLOOR PLAN

UPPER FLOOR PLAN