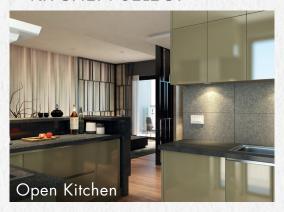

Waterfall residences give you a plethora of possibilities that caters to your lifestyle and needs. There are 30 types of apartment units with varied options.

### COLOUR SELECT





# 1. Select

• Colour Grey/Beige • Kitchen Open/Closed

• S Room : Servant/Study/Store

# 2. Paid Add-Ons

Three-tiered packages with additional fixtures including wardrobe, vanity, light fixtures etc.

## KITCHEN SELECT





### S ROOM SELECT









21st CENTURY REALTECH | +91 9560020158 | HRERA-1111/2017/1802 | www.21stcenturyrealtech.com



# PENTHOUSE(A1)

Carpet Area 2247.95 Sq. Ft (208.84 Sq. Mtr)
Exclusive Area 3355.68 Sq. Ft (311.75 Sq. Mtr)
Saleable Area 4429.50 Sq. Ft (411.51 Sq. Mtr)







LOWER FLOOR PLAN

UPPER FLOOR PLAN

# PENTHOUSE+POOL(A2)

Carpet Area 2898.96 Sq. Ft (269.32 Sq. Mtr)
Exclusive Area 4812.90 Sq. Ft (447.13 Sq. Mtr)
Saleable Area 6353.03 Sq. Ft (590.21 Sq. Mtr)



























The materials used, create a perfect fusion of minimal design aesthetics and grand Indian hospitality, which showcase a life simply sophisticated.

#### APARTMENT SPECIFICATIONS:

#### – LIVING/DINING/CORRIDOR —

Floor

Engineered wooden flooring

Walls

Acrylic emulsion paint

Ceiling (Liv