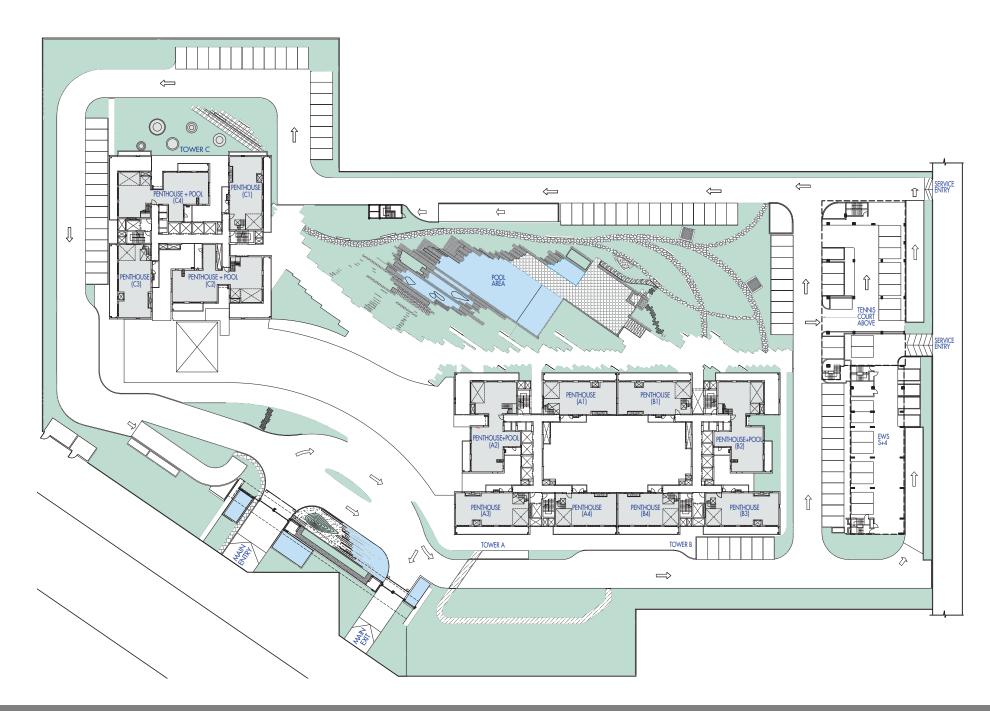

Waterfall residences give you a plethora of possibilities that caters to your lifestyle and needs. There are 30 types of apartment units with varied options.