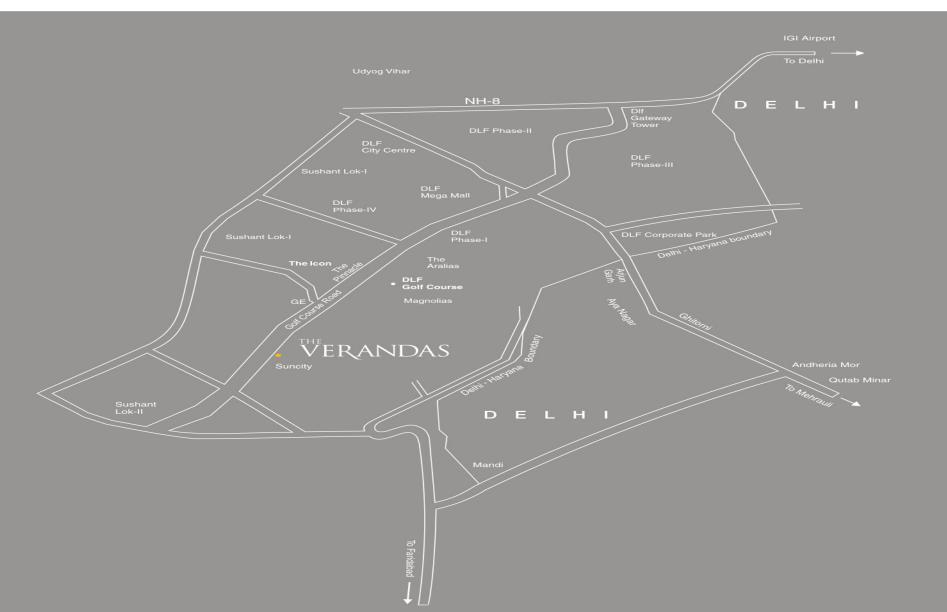

e at least one terrace space per floor. Apartments come with two staff rooms and a large utility balcony. All the rooms lead off of a long hallway that spans the length of the apartment, down the middle. Most rooms have a dressing areas and the last room has been provided with the option of turning it into a family room. All buildings (and thus all apartments), have views of both the service road that follows round the perimeter of the complex as well as a view of the internal green areas which house the pool, spa, tennis courts and other such amenities. There are three X 4 Bedroom unit apartment buildings; two X 5 Bedroom apartment buildings and 1 X 6 Bedroom apartment building, with two units per floor. Take a look at the meticulously planned Apartment Layouts.

### **Location Plan**





### **Tower Layout**







### Floor Plans





4BHK+SQ. (4495 Sq. Ft.)





5BHK+SQ. (5330 Sq. Ft.)





6BHK+SQ. (6425 Sq. Ft.)

# VERANDAS

#### Features:-

- Designer lights
- Premium Italian flooring
- Provision for the Centralized music System
- Earthquake-resistant structure
- 100% power back-up
- Hydraulically pressurized water system
- CCTV for surveillance
- 24-hour treated water supply
- Fire protection systems like sprinklers, heat and smoke detectors
- Adequate parking with 3 car spaces per unit
- Air-conditioned apartments (Daikin-split ACs or equivalent)
- Wireless internet facility for all units
- Modular kitchens
- Wood-deck terrace garden with every unit
- Air-conditioned lobbies for each tower
- A reception, waiting lounge and a business centre in all lobbies
- Recrea