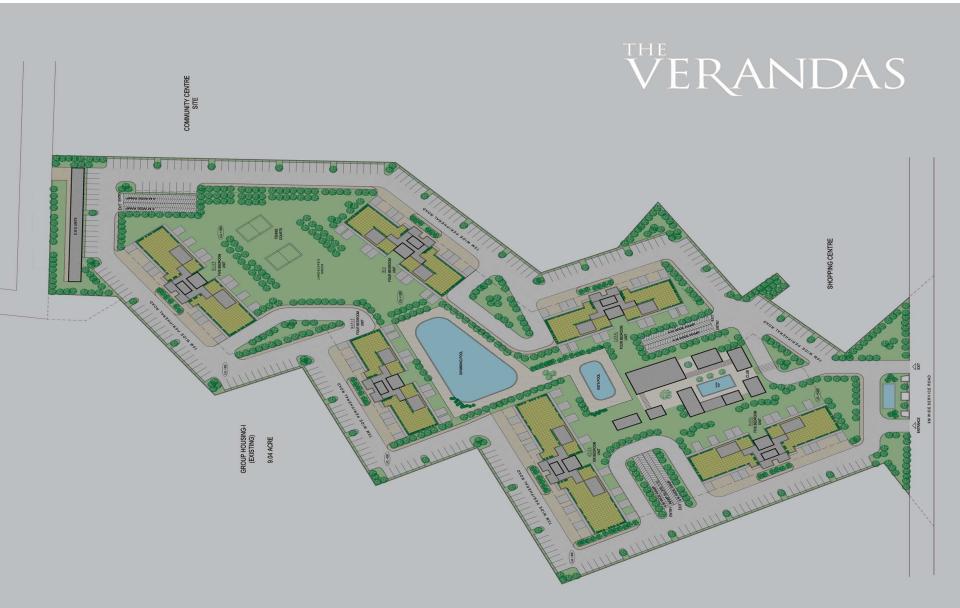

ce per floor. Apartments come with two staff rooms and a large utility balcony. All the rooms lead off of a long hallway that spans the length of the apartment, down the middle. Most rooms have a dressing areas and the last room has been provided with the option of turning it into a family room. All buildings (and thus all apartments), have views of both the service road that follows round the perimeter of the complex as well as a view of the internal green areas which house the pool, spa, tennis courts and other such amenities. There are three X 4 Bedroom unit apartment buildings; two X 5 Bedroom apartment buildings and 1 X 6 Bedroom apartment building, with two units per floor. Take a look at the meticulously planned Apartment Layouts.

### **Location Plan**





### **Tower Layout**







### Floor Plans





4BHK+SQ. (4495 Sq. Ft.)





5BHK+SQ. (5330 Sq. Ft.)





6BHK+SQ. (6425 Sq. Ft.)

# VERANDAS

#### Features:-

- Designer lights
- Premium Italian flooring
- Provision for the Centralized music System
- Earthquake-resistant structure
- 100% power back-up
- Hydraulically pressurized water system
- CCTV for surveillance
- 24-hour treated water supply
- Fire protection systems like sprinklers, heat and smoke detectors
- Adequate parking with 3 car spaces per unit
- Air-conditioned apartments (Daikin-split ACs or equivalent)
- Wireless internet facility for all units
- Modular kitchens
- Wood-deck terrace garden with every unit
- Air-conditioned lobbies for each tower
- A reception, waiting lounge and a business centre in all lobbies
- Recreational facilities on the g