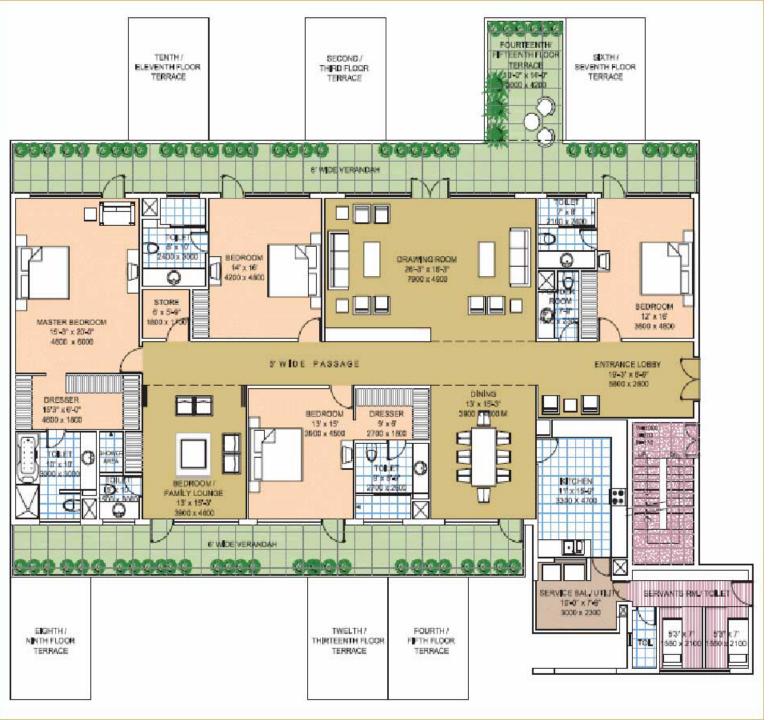

### Floor Plans

4BHK+SQ. (4495 Sq. Ft.)

5BHK+SQ. (5330 Sq. Ft.)

6BHK+SQ. (6425 Sq. Ft.)

Welcome to a home that lets you live and celebrate, life to the fullest. These incredibly spacious apartments come in 4, 5 and 6 bedroom variations. There are 6 towers with a total of 192 homes spread out on just over 9 acres. Each home has balconies that span the length of either side of the home, providing greenery and open spaces and all of them include at least one terrace space per floor. Apartments come with two staff rooms and a large utility balcony. All the rooms lead off of a long hallway that spans the length of the apartment, down the middle. Most rooms have a dressing areas and the last room has been provided with the option of turning it into a family room. All buildings (and thus all apartments), have views of both the service road that follows round the perimeter of the complex as well as a view of the internal green areas which house the pool, spa, tennis courts and other such amenities. There are three X 4 Bedroom unit apartment buildings; two X 5 Bedroom apartment buildings and 1 X 6 Bedroom apartment building, with two units per floor. Take a look at the meticulously planned Apartment Layouts.