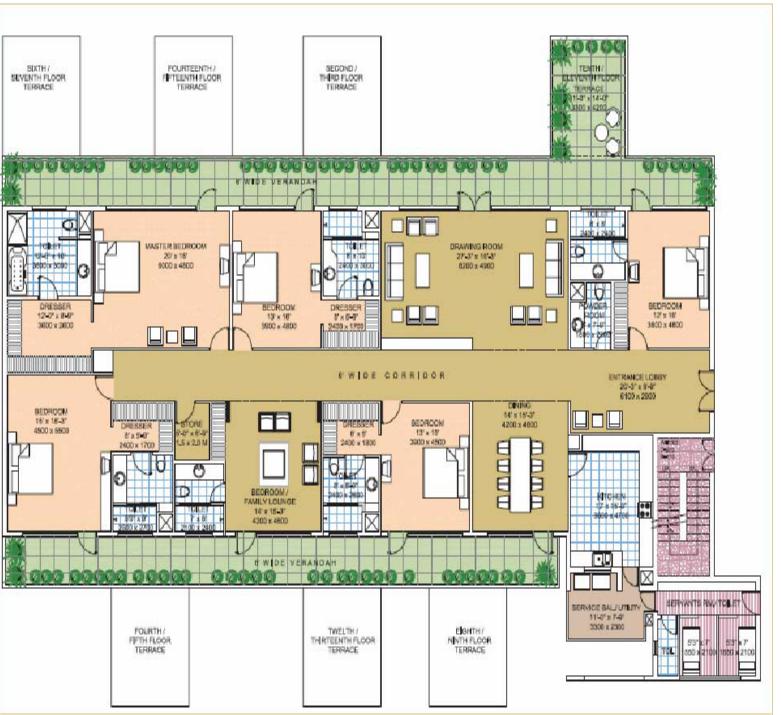

### Floor Plans

4BHK+SQ. (4495 Sq. Ft.)

5BHK+SQ. (5330 Sq. Ft.)

6BHK+SQ. (6425 Sq. Ft.)

Welcome to a home that lets you live and celebrate, life to the fullest. These incredibly spacious apartments come in 4, 5 and 6 bedroom variations. There are 6 towers with a total of 192 homes spread out on just over 9 acres. Each home has balconies that span the length of either side of the home, providing greenery and open spaces and all of them include at least one terrace space per floor. Apartments come with two staff rooms and a large utility balcony. All the rooms lead off of a long hallway that spans the length of the apartment, down the middle. Most rooms have a dressing areas and the last room has been provided with the option of turning it into a family room. All buildings (and thus all apartments), have views of both the service road that follows round the perimeter of the complex as well as a view of the internal green areas which house the pool, spa, tennis courts and other such amenities. There are three X 4 Bedroom unit apartment buildings; two X 5 Bedroom apartment buildings and 1 X 6 Bedroom apartment building, with two units per floor. Take a look at the meticulously planned Apartment Layouts.