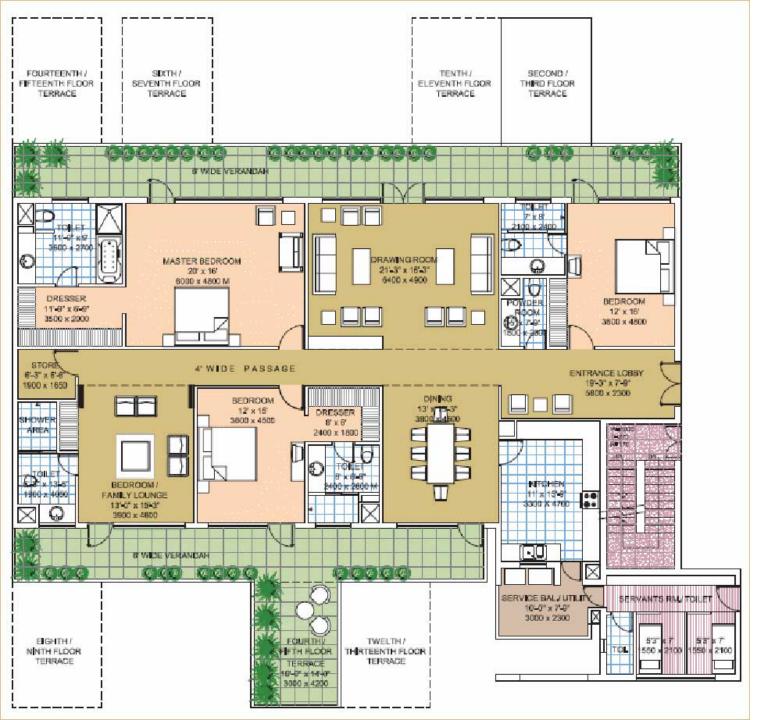

### Floor Plans

4BHK+SQ. (4495 Sq. Ft.)

5BHK+SQ. (5330 Sq. Ft.)

6BHK+SQ. (6425 Sq. Ft.)

Welcome to a home that lets you live and celebrate, life to the fullest. These incredibly spacious apartments come in 4, 5 and 6 bedroom variations. There are 6 towers with a total of 192 homes spread out on just over 9 acres. Each home has balconies that span the length of either side of the home, providing greenery and open spaces and all of them include at least one terrace space per floor. Apartments come with two staff rooms and a large utility balcony. All the rooms lead off of a long hallway that spans the length of the apartment, down the middle. Most rooms have a dressing areas and the last room has been provided with the option of turning it into a family room. All buildings (and thus all apartments), have views of both the service road that follows round the perimeter of the complex as well as a view of the internal green areas which house the pool, spa, tennis courts and other such amenities. There are three X 4 Bedroom unit apartment buildings; two X 5 Bedroom apartment buildings and 1 X 6 Bedroom apartment building, with two units per floor. Take a look at the meticulously planned Apartment Layouts.