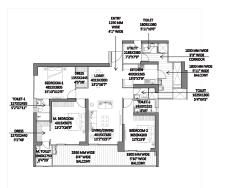

### UNIT PLANS

RERA CARPET AREA

#### Unit Layout 3BHK (Type 2)

| 3ВНК                                   | RERA Carpet Area<br>(SQM) | Exclusive Area<br>(SQM) |
|----------------------------------------|---------------------------|-------------------------|
| Classification as<br>per building plan | 146.467                   | 35.40                   |

\*Room usage as per approved building plan.