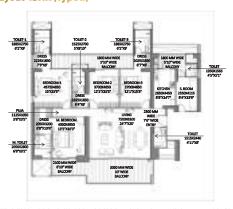

### UNIT PLANS

RERA CARPET AREA

#### Unit Layout 4BHK (Type 2)

|   | \ |  |
|---|---|--|
| / | 1 |  |

| звнк                                | RERA Carpet Area<br>(SQM) | Exclusive Area<br>(SQM) |
|-------------------------------------|---------------------------|-------------------------|
| Classification as per building plan | 207.973                   | 52.77                   |

\*Room usage as per approved building plan.

#### Unit Layout 4BHK (Type 3)

| ( | 1 |
|---|---|

| звнк                                   | RERA Carpet Area<br>(SQM) | Exclusive Area<br>(SQM) |
|----------------------------------------|---------------------------|-------------------------|
| Classification as<br>per building plan | 212.602                   | 51.34                   |

\*Room usage as per approved building plan.

SECTOR 43. GOLF COURSE ROAD

| TYPOLOGY | ТҮРЕ      | PRICE RANGE IN CR<br>(MIN) | PRICE RANGE IN CR<br>(MAX) |
|----------|-----------|----------------------------|----------------------------|
| 3 BHK    | 2711      | 9.49                       | 10.10                      |
| 4 BHK    | 3897-3929 | 13.64                      | 14.64                      |