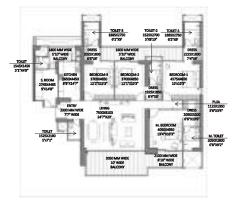

#### Unit Layout 3BHK (Type 2)

| 3ВНК                                   | RERA Carpet Area<br>(SQM) | Exclusive Area<br>(SQM) |
|----------------------------------------|---------------------------|-------------------------|
| Classification as<br>per building plan | 146.467                   | 35.40                   |

\*Room usage as per approved building plan.